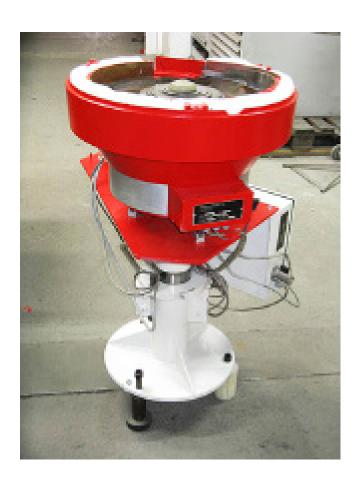

# Feeding device / work-piece-organizer Feldpausch OA 45-L

manufacturer: Feldpausch

type: OA 45-L

manufacturer-series-nr.: 3/L year of construction: 1990 comm.-Nr.: 3990168/079

**stock-nr.:** 1445

Regular Price: 2.950,- € > Reduced Price: 1.475,- € BN

#### (According to manufacturer)

filling weight: ca. 100 kg filling volume: ca. 25 dm<sup>3</sup>

pot outer diameter: ca. 600 mm pot inner diameter: ca. 440 mm

drive power: 220 V / 50 Hz power consumption: 550 VA protection class: IP 54

empty weight: ca. 120 kg

**standing area:** W 750 x D 650 x H 950 – 1.250 mm

**color:** greywhite / red

#### **Features**

- vibratory drive
- · noise reduction casing
- bunker with order set-up
- spiral pot with left-hand twist
- adjustable end-feeder at spiral pot
- · adjustable feeder device "Lück" with sensor
- electronic control Feldpausch ARO-64
- adjustable feed speed 0-10
- adjustable height of device ca. 300 mm
- 3 height-adjustable feet
- · electric circuit diagrams
- If the year of construction is marked "\*", it is the information the prior owner relayed to us or our own estimation.