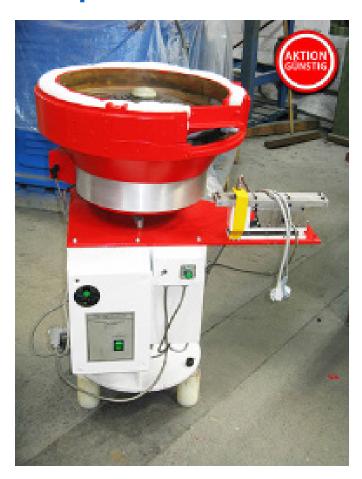

# Feeding device / work-piece-organizer Feldpausch OA 45-L

manufacturer: Feldpausch

type: OA 45-L

manufacturer-series-nr.: 3/L year of construction: 1990 comm.-Nr.: 3990168/079

**stock-nr.:** 1445

Regular Price: 2.950,- € > Reduced Price: 1.475,- € BN

#### (According to manufacturer)

filling weight: ca. 100 kg filling volume: ca. 25 dm<sup>3</sup>

pot outer diameter: ca. 600 mm pot inner diameter: ca. 440 mm

drive power: 220 V / 50 Hz power consumption: 550 VA protection class: IP 54

empty weight: ca. 120 kg

**standing area:** W 750 x D 650 x H 950 – 1.250 mm

**color:** greywhite / red

#### **Features**

- vibratory drive
- · noise reduction casing
- bunker with order set-up
- spiral pot with left-hand twist
- adjustable end-feeder at spiral pot
- · adjustable feeder device "Lück" with sensor
- electronic control Feldpausch ARO-64
- adjustable feed speed 0-10
- adjustable height of device ca. 300 mm
- 3 height-adjustable feet
- · electric circuit diagrams
- If the year of construction is marked "\*", it is the information the prior owner relayed to us or our own estimation.