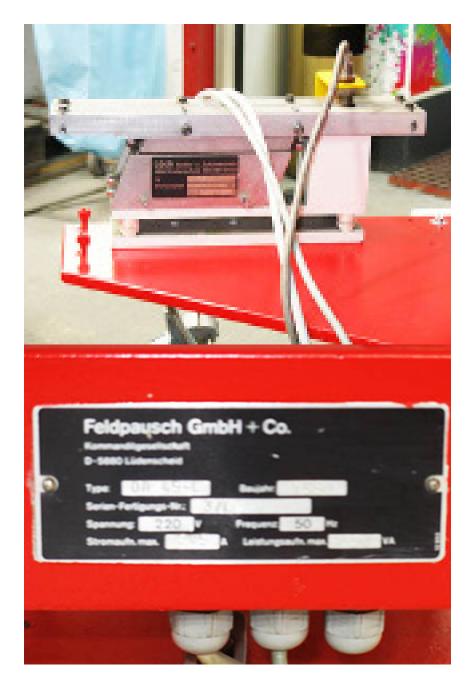

# Feeding device / work-piece-organizer Feldpausch OA 45-L

manufacturer: Feldpausch

type: OA 45-L

manufacturer-series-nr.: 3/L year of construction: 1990 comm.-Nr.: 3990168/079

**stock-nr.:** 1445

Regular Price: 2.950,- € > Reduced Price: 1.475,- € BN

#### (According to manufacturer)

filling weight: ca. 100 kg filling volume: ca. 25 dm<sup>3</sup>

pot outer diameter: ca. 600 mm pot inner diameter: ca. 440 mm

drive power: 220 V / 50 Hz power consumption: 550 VA protection class: IP 54