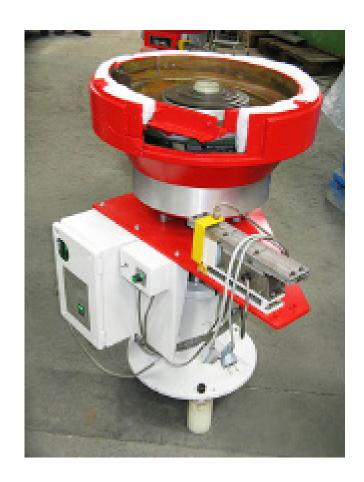

# Feeding device / work-piece-organizer Feldpausch OA 45-L

manufacturer: Feldpausch

type: OA 45-L

manufacturer-series-nr.: 3/L year of construction: 1990 comm.-Nr.: 3990168/079

**stock-nr.:** 1445

Regular Price: 2.950,- € > Reduced Price: 1.475,- € BN

#### (According to manufacturer)

filling weight: ca. 100 kg filling volume: ca. 25 dm<sup>3</sup>

pot outer diameter: ca. 600 mm pot inner diameter: ca. 440 mm

drive power: 220 V / 50 Hz power consumption: 550 VA protection class: IP 54

empty weight: ca. 120 kg

**standing area:** W 750 x D 650 x H 950 – 1.250 mm

**color:** greywhite / red

#### **Features**

- vibratory drive
- · noise reduction casing
- bunker with order set-up
- spiral pot with left-hand twist
- adjustable end-feeder at spiral pot
- · adjustable feeder device "Lück" with sensor
- electronic control Feldpausch ARO-64
- adjustable feed speed 0-10
- adjustable height of device ca. 300 mm
- 3 height-adjustable feet
- · electric circuit diagrams
- If the year of construction is marked "\*", it is the information the prior owner relayed to us or our own estimation.