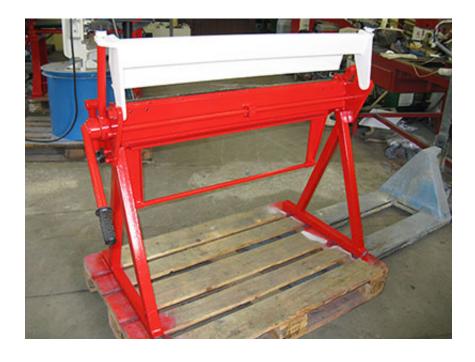

# Swivel Bending Machine Mubea MCH 1050×1.2

manufacturer: Mubea type: MCH 1050×1.2 mach.-Nr.: 902 / 26883

year of construction: 1991 - only light use

comm.-Nr.: 3990168/009

stock-nr.: 1688

Regular Price: 750,- € > Reduced Price: 450,- €

#### (According to manufacturer)

working width: 1.050 mm bending performance: 1,2 mm opening of upper bearer: 60 mm

adjustment of lower- & bending bearer: 30 mm

bending angle max.: 130°

weight: ca. 680 kg

**standing area:** W 1,30 x D 0,75 x H 1,10 m

color: grey-white / red

#### **Features**

stabile Stahlkonstruktion

- leichte und schnelle Verstellung der Oberwange über Exzenterhebel
- die Biegewerkzeuge eignen sich für schmale und breite Bleche zum feinartigen Biegen
- handliche Maschine, eignet sich sehr gut zur Mitnahme auf Baustellen
- If the year of construction is marked "\*", it is the information the prior owner relayed to us or our own estimation.