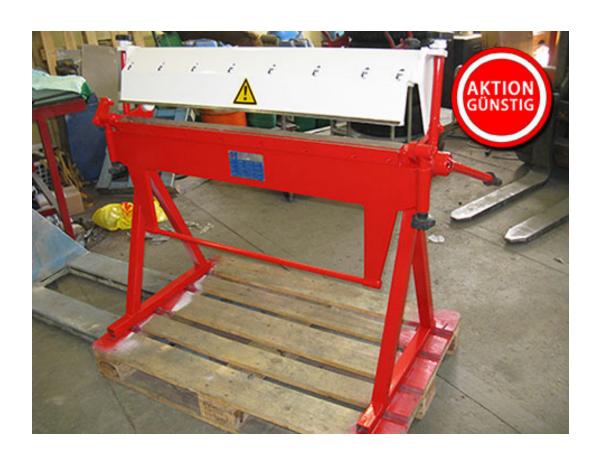

# Swivel Bending Machine Mubea MCH 1050×1.2

manufacturer: Mubea type: MCH 1050×1.2 mach.-Nr.: 902 / 26883

year of construction: 1991 - only light use

comm.-Nr.: 3990168/009

stock-nr.: 1688

Regular Price: 750,- € > Reduced Price: 450,- €

#### (According to manufacturer)

working width: 1.050 mm bending performance: 1,2 mm opening of upper bearer: 60 mm

adjustment of lower- & bending bearer: 30 mm

bending angle max.: 130°

weight: ca. 680 kg

**standing area:** W 1,30 x D 0,75 x H 1,10 m

color: grey-white / red

#### **Features**

stabile Stahlkonstruktion

- leichte und schnelle Verstellung der Oberwange über Exzenterhebel
- die Biegewerkzeuge eignen sich für schmale und breite Bleche zum feinartigen Biegen
- handliche Maschine, eignet sich sehr gut zur Mitnahme auf Baustellen
- If the year of construction is marked "\*", it is the information the prior owner relayed to us or our own estimation.