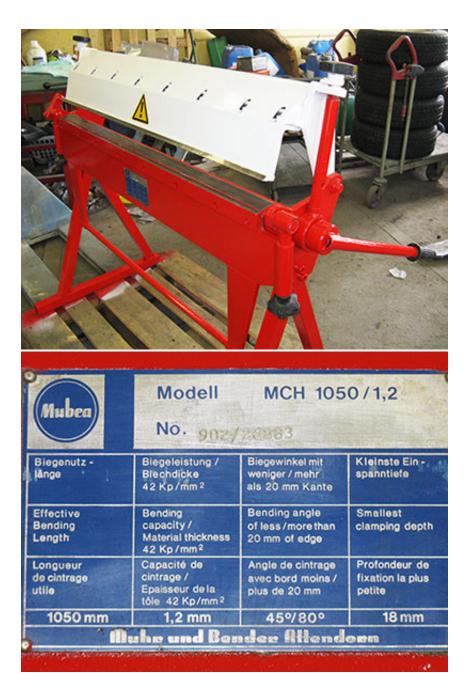

# Swivel Bending Machine Mubea MCH 1050×1.2

manufacturer: Mubea type: MCH 1050×1.2 mach.-Nr.: 902 / 26883

year of construction: 1991 - only light use

comm.-Nr.: 3990168/009

stock-nr.: 1688

Regular Price: 750,- € > Reduced Price: 450,- €

#### **Technical Data**

#### (According to manufacturer)

working width: 1.050 mm bending performance: 1,2 mm opening of upper bearer: 60 mm

adjustment of lower- & bending bearer: 30 mm

bending angle max.: 130°

weight: ca. 680 kg

**standing area:** W 1,30 x D 0,75 x H 1,10 m

color: grey-white / red