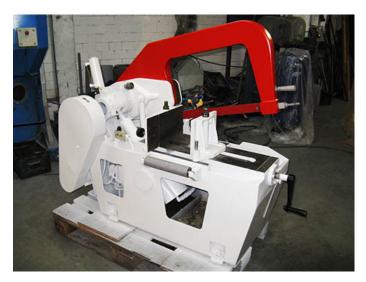

# Offer Hydr. Hacksaw Plank LHM 320

manufacturer: Plank type: LHM 320 mach.-Nr.: 51044-1 year of construction: 1987 / 2019 tüp. comm.-Nr.: 3990320/009 stock-Nr.: 1831

#### (According to manufacturer)

sawing area: Durchmesser 320 mm oder 320 x 300 mmsaw blade dimensions: 500 mm3 hub speeds

drive power: 1,5 kW weight: ca. 600 kg standing area: B 1,30 x T 0,75 x H 1,10 m machine color: grauweiß / rot

#### **Features**

- 3 hub speeds
- cutting pressure infinitely adjustable
- closed hydraulic system
- liquid cooling system
- killswitch
- automatic lifting of saw bow
- mitre up to 45°
- roller for material feed
- adjustable limiter up to 400 mm
- If the year of construction has a "tüp."-date, that means the machine has been electrically and technically inspected by us on that date.
- If the year of construction has a "tüb."-date, that means the machine has been partially overhauled on that date according to the prior owner.
- If the year of construction is marked "\*", it is the information the prior owner relayed to us or our own estimation.