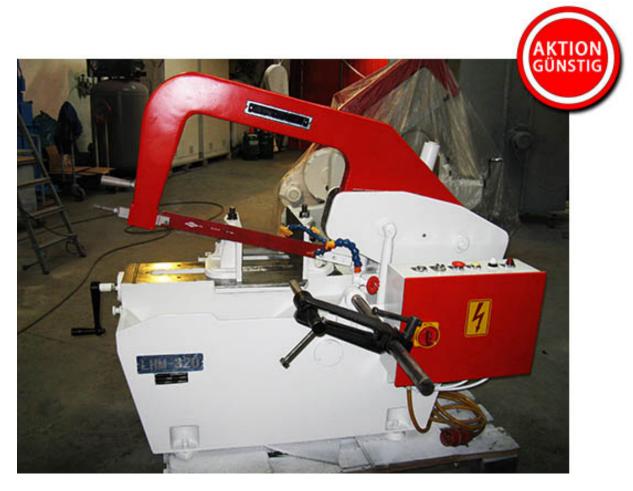

# Offer Hydr. Hacksaw Plank LHM 320

manufacturer: Plank type: LHM 320 mach.-Nr.: 51044-1 year of construction: 1987 / 2019 tüp. comm.-Nr.: 3990320/009 stock-Nr.: 1831

#### (According to manufacturer)

sawing area: Durchmesser 320 mm oder 320 x 300 mmsaw blade dimensions: 500 mm3 hub speeds

drive power: 1,5 kW weight: ca. 600 kg standing area: B 1,30 x T 0,75 x H 1,10 m machine color: grauweiß / rot

#### **Features**

- 3 hub speeds
- cutting pressure infinitely adjustable
- closed hydraulic system
- liquid cooling system
- killswitch
- automatic lifting of saw bow
- mitre up to 45°
- roller for material feed
- adjustable limiter up to 400 mm
- If the year of construction has a "tüp."-date, that means the machine has been electrically and technically inspected by us on that date.
- If the year of construction has a "tüb."-date, that means the machine has been partially overhauled on that date according to the prior owner.
- If the year of construction is marked "\*", it is the information the prior owner relayed to us or our own estimation.