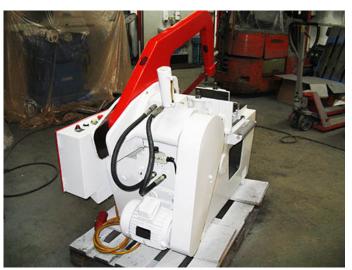

# Offer Hydr. Hacksaw Plank LHM 320

manufacturer: Plank type: LHM 320 mach.-Nr.: 51044-1 year of construction: 1987 / 2019 tüp. comm.-Nr.: 3990320/009 stock-Nr.: 1831

#### (According to manufacturer)

sawing area: Durchmesser 320 mm oder 320 x 300 mmsaw blade dimensions: 500 mm3 hub speeds

drive power: 1,5 kW weight: ca. 600 kg standing area: B 1,30 x T 0,75 x H 1,10 m machine color: grauweiß / rot

#### **Features**

- 3 hub speeds
- cutting pressure infinitely adjustable
- closed hydraulic system
- liquid cooling system
- killswitch
- automatic lifting of saw bow
- mitre up to 45°
- roller for material feed
- adjustable limiter up to 400 mm
- If the year of construction has a "tüp."-date, that means the machine has been electrically and technically inspected by us on that date.
- If the year of construction has a "tüb."-date, that means the machine has been partially overhauled on that date according to the prior owner.
- If the year of construction is marked "\*", it is the information the prior owner relayed to us or our own estimation.