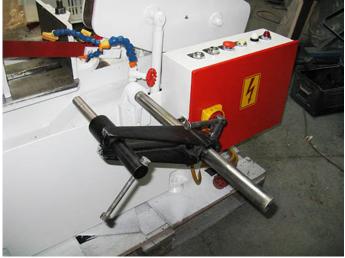

#### **Features**

- 3 hub speeds
- cutting pressure infinitely adjustable
- closed hydraulic system
- liquid cooling system
- killswitch
- automatic lifting of saw bow
- mitre up to 45°
- roller for material feed
- adjustable limiter up to 400 mm
- If the year of construction has a "tüp."-date, that means the machine has been electrically and technically inspected by us on that date.
- If the year of construction has a "tüb."-date, that means the machine has been partially overhauled on that date according to the prior owner.
- If the year of construction is marked "\*", it is the information the prior owner relayed to us or our own estimation.