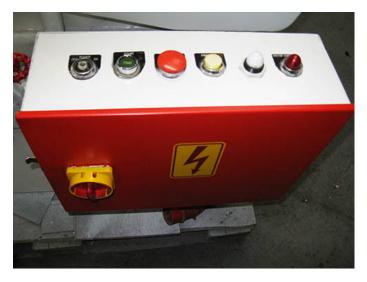

#### **Features**

- 3 hub speeds
- cutting pressure infinitely adjustable
- closed hydraulic system
- liquid cooling system
- killswitch
- automatic lifting of saw bow
- mitre up to 45°
- roller for material feed
- adjustable limiter up to 400 mm
- If the year of construction has a "tüp."-date, that means the machine has been electrically and technically inspected by us on that date.
- If the year of construction has a "tüb."-date, that means the machine has been partially overhauled on that date according to the prior owner.
- If the year of construction is marked "\*", it is the information the prior owner relayed to us or our own estimation.