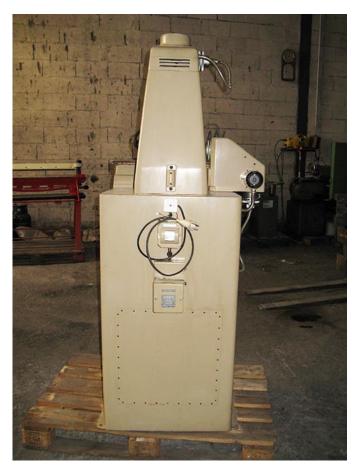

# Profile Projector ISOMA M 108 A / Suisse

manufacturer: ISOMA

type: M 108 A mach.-Nr.: 866477

comm.-Nr.: 0202/050/130/0382

**stock-Nr.:** 1835

Regular Price: 4.680,- € > Reduced Price: 2.340,- € BN

#### (According to manufacturer)

screen width: 550 mm screen height: 450 mm object table length: 170 mm object table width: 150 mm

travel legth: 40 mm travel width: 15 mm glas table Ø: 85 mm

**voltage:** 220 V / 50 Hz

weight: 280 kg

standing area: W 1.000 x D 800 x H 1.800

#### **Features**

- Screen Size W 550 x H 450 mm
- object glas table insert
- vertical sled
- table micrometer spindle for legth and width, 0,001/0,01 mm
- through-light (diascopy)
- resistor for through-light, adjustable 0-10
- top-light (episocpy)
- light angle guide for top-light
- lighting condensor
- · condensor adjustment
- operation with filter
- accesoires + spare parts 2 pieces wood case ISOMA (see images)
- lenses + condensators in different styles, spare lamps and other spare parts
- 10 overall pieces, lenses + condensators in diferrent sizes: 1:10/1:20/1:50/1:100 for different use cases
- operating manual + electr. plans, M 109 / M 108
- If the year of construction is marked "\*", it is the information the prior owner relayed to us or our own estimation.