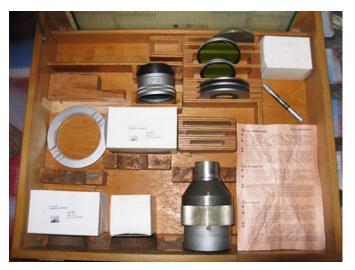

#### **Features**

- Screen Size W 550 x H 450 mm
- object glas table insert
- vertical sled
- table micrometer spindle for legth and width, 0,001/0,01 mm
- through-light (diascopy)
- resistor for through-light, adjustable 0-10
- top-light (episocpy)
- light angle guide for top-light
- lighting condensor
- · condensor adjustment
- operation with filter
- accesoires + spare parts 2 pieces wood case ISOMA (see images)
- lenses + condensators in different styles, spare lamps and other spare parts
- 10 overall pieces, lenses + condensators in diferrent sizes: 1:10/1:20/1:50/1:100 for different use cases
- operating manual + electr. plans, M 109 / M 108
- If the year of construction is marked "\*", it is the information the prior owner relayed to us or our own estimation.