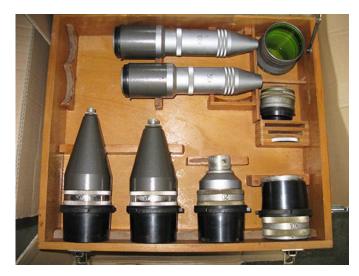

#### **Features**

- Screen Size W 550 x H 450 mm
- object glas table insert
- vertical sled
- table micrometer spindle for legth and width, 0,001/0,01 mm
- through-light (diascopy)
- resistor for through-light, adjustable 0-10
- top-light (episocpy)
- light angle guide for top-light
- lighting condensor
- · condensor adjustment
- operation with filter
- accesoires + spare parts 2 pieces wood case ISOMA (see images)
- lenses + condensators in different styles, spare lamps and other spare parts
- 10 overall pieces, lenses + condensators in diferrent sizes: 1:10/1:20/1:50/1:100 for different use cases
- operating manual + electr. plans, M 109 / M 108
- If the year of construction is marked "\*", it is the information the prior owner relayed to us or our own estimation.