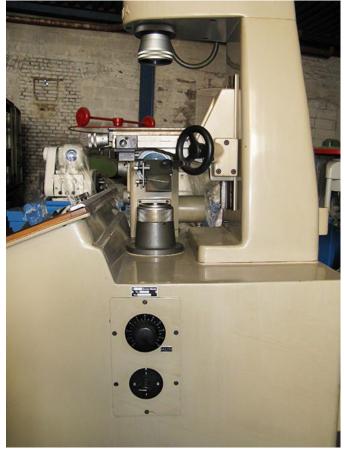

#### **Features**

- Screen Size W 550 x H 450 mm
- object glas table insert
- vertical sled
- table micrometer spindle for legth and width, 0,001/0,01 mm
- through-light (diascopy)
- resistor for through-light, adjustable 0-10
- top-light (episocpy)
- light angle guide for top-light
- lighting condensor
- · condensor adjustment
- operation with filter
- accesoires + spare parts 2 pieces wood case ISOMA (see images)
- lenses + condensators in different styles, spare lamps and other spare parts
- 10 overall pieces, lenses + condensators in diferrent sizes: 1:10/1:20/1:50/1:100 for different use cases
- operating manual + electr. plans, M 109 / M 108
- If the year of construction is marked "\*", it is the information the prior owner relayed to us or our own estimation.