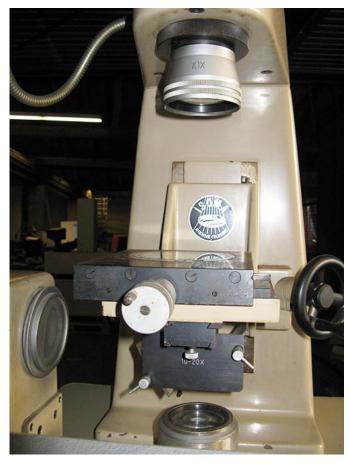

#### **Features**

- Screen Size W 550 x H 450 mm
- object glas table insert
- vertical sled
- table micrometer spindle for legth and width, 0,001/0,01 mm
- through-light (diascopy)
- resistor for through-light, adjustable 0-10
- top-light (episocpy)
- light angle guide for top-light
- lighting condensor
- · condensor adjustment
- operation with filter
- accesoires + spare parts 2 pieces wood case ISOMA (see images)
- lenses + condensators in different styles, spare lamps and other spare parts
- 10 overall pieces, lenses + condensators in diferrent sizes: 1:10/1:20/1:50/1:100 for different use cases
- operating manual + electr. plans, M 109 / M 108
- If the year of construction is marked "\*", it is the information the prior owner relayed to us or our own estimation.