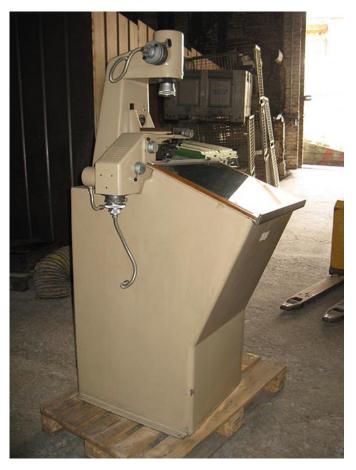

# Profile Projector ISOMA M 108 A / Suisse

manufacturer: ISOMA

type: M 108 A mach.-Nr.: 866477

comm.-Nr.: 0202/050/130/0382

**stock-Nr.:** 1835

Regular Price: 4.680,- € > Reduced Price: 2.340,- € BN

weight: 280 kg

standing area: W 1.000 x D 800 x H 1.800