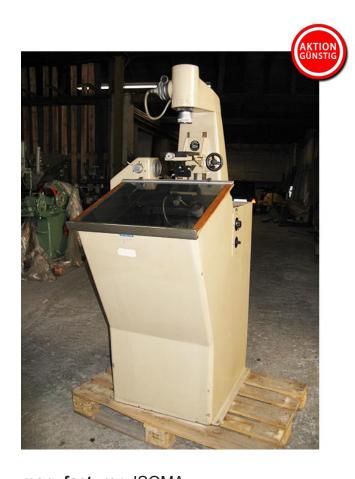

# Profile Projector ISOMA M 108 A / Suisse

manufacturer: ISOMA

type: M 108 A mach.-Nr.: 866477

comm.-Nr.: 0202/050/130/0382

**stock-Nr.:** 1835

Regular Price: 4.680,- € > Reduced Price: 2.340,- € BN

#### **Technical Data**

#### (According to manufacturer)

screen width: 550 mm screen height: 450 mm object table length: 170 mm object table width: 150 mm

travel legth: 40 mm travel width: 15 mm glas table Ø: 85 mm

**voltage:** 220 V / 50 Hz

weight: 280 kg

standing area: W 1.000 x D 800 x H 1.800

#### **Features**

- Screen Size W 550 x H 450 mm
- object glas table insert
- vertical sled
- table micrometer spindle for legth and width, 0,001/0,01 mm
- through-light (diascopy)
- resistor for through-light, adjustable 0-10
- top-light (episocpy)
- light angle guide for top-light
- lighting condensor
- · condensor adjustment
- operation with filter
- accesoires + spare parts 2 pieces wood case ISOMA (see images)
- lenses + condensators in different styles, spare lamps and other spare parts
- 10 overall pieces, lenses + condensators in diferrent sizes: 1:10/1:20/1:50/1:100 for different use cases
- operating manual + electr. plans, M 109 / M 108
- If the year of construction is marked "\*", it is the information the prior owner relayed to us or our own estimation.