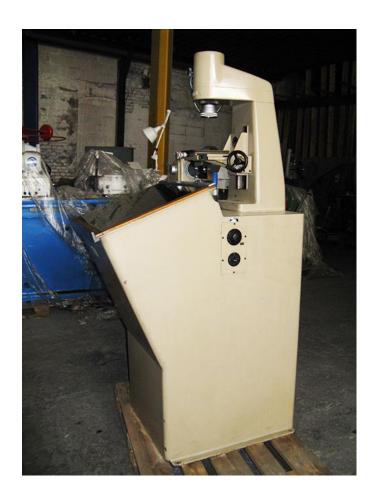

# Profile Projector ISOMA M 108 A / Suisse

manufacturer: ISOMA

type: M 108 A mach.-Nr.: 866477

comm.-Nr.: 0202/050/130/0382

**stock-Nr.:** 1835

Regular Price: 4.680,- € > Reduced Price: 2.340,- € BN

#### (According to manufacturer)

screen width: 550 mm screen height: 450 mm object table length: 170 mm object table width: 150 mm

travel legth: 40 mm travel width: 15 mm glas table Ø: 85 mm

**voltage:** 220 V / 50 Hz

weight: 280 kg

standing area: W 1.000 x D 800 x H 1.800

#### **Features**

- Screen Size W 550 x H 450 mm
- object glas table insert
- vertical sled
- table micrometer spindle for legth and width, 0,001/0,01 mm
- through-light (diascopy)
- resistor for through-light, adjustable 0-10
- top-light (episocpy)
- light angle guide for top-light
- lighting condensor
- · condensor adjustment
- operation with filter
- accesoires + spare parts 2 pieces wood case ISOMA (see images)
- lenses + condensators in different styles, spare lamps and other spare parts
- 10 overall pieces, lenses + condensators in diferrent sizes: 1:10/1:20/1:50/1:100 for different use cases
- operating manual + electr. plans, M 109 / M 108
- If the year of construction is marked "\*", it is the information the prior owner relayed to us or our own estimation.