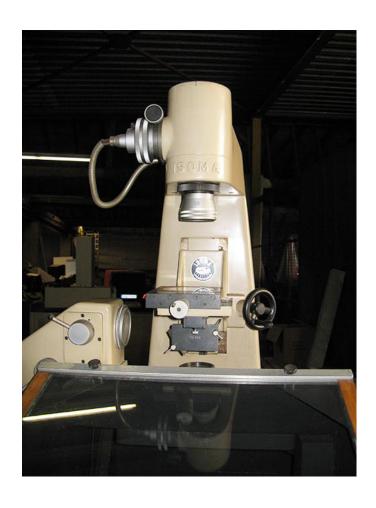

# Profile Projector ISOMA M 108 A / Suisse

manufacturer: ISOMA

type: M 108 A mach.-Nr.: 866477

comm.-Nr.: 0202/050/130/0382

**stock-Nr.:** 1835

Regular Price: 4.680,- € > Reduced Price: 2.340,- € BN

#### **Features**

- Screen Size W 550 x H 450 mm
- object glas table insert
- vertical sled
- table micrometer spindle for legth and width, 0,001/0,01 mm
- through-light (diascopy)
- resistor for through-light, adjustable 0-10
- top-light (episocpy)
- light angle guide for top-light
- lighting condensor
- · condensor adjustment
- operation with filter
- accesoires + spare parts 2 pieces wood case ISOMA (see images)
- lenses + condensators in different styles, spare lamps and other spare parts
- 10 overall pieces, lenses + condensators in diferrent sizes: 1:10/1:20/1:50/1:100 for different use cases
- operating manual + electr. plans, M 109 / M 108
- If the year of construction is marked "\*", it is the information the prior owner relayed to us or our own estimation.