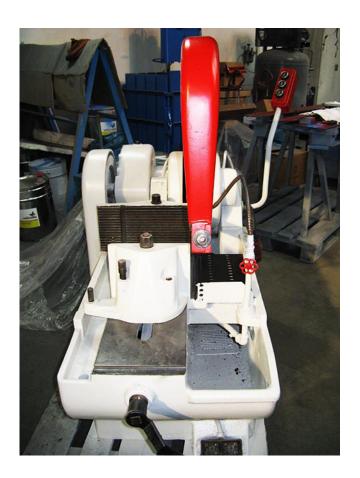

## Hydr. hacksaw Kasto EBS 320 U

manufacturer: Kasto type: EBS 320 U mach.-Nr.: 273463

year of construction: ??? comm.-Nr.: 3990297/509

**stock-Nr.:** 1836

Regular Price: 3.650,- € > Reduced Price: 1.825,- € BN

#### (According to manufacturer)

**sawing area:** Ø 320 mm oder 320 x 300 mm **saw blade dimensions:** 575 x 45 x 2,5 mm **4 hub speeds:** 40 / 57 / 80 / 115 hubs/min.

drive power: 3,5 kW weight: ca. 750 kg

#### **Features**

- 4 hub speeds
- · cutting pressure infinitely adjustable
- closed hydraulic system
- liquid cooling system
- killswitch
- automatic lifting of saw bow
- mitre up to 45°
- clamping device for small leftover workpieces
- If the year of construction is marked "\*", it is the information the prior owner relayed to us or our own estimation.