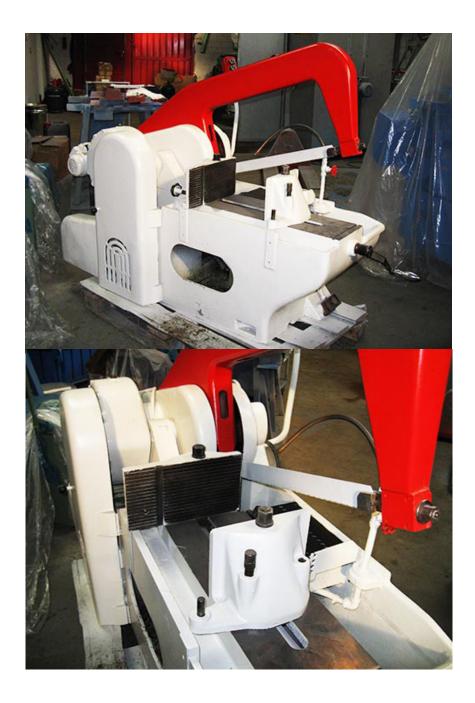

## Hydr. hacksaw Kasto EBS 320 U

manufacturer: Kasto type: EBS 320 U mach.-Nr.: 273463

year of construction: ??? comm.-Nr.: 3990297/509

**stock-Nr.:** 1836

Regular Price: 3.650,- € > Reduced Price: 1.825,- € BN

#### (According to manufacturer)

**sawing area:** Ø 320 mm oder 320 x 300 mm **saw blade dimensions:** 575 x 45 x 2,5 mm **4 hub speeds:** 40 / 57 / 80 / 115 hubs/min.

drive power: 3,5 kW weight: ca. 750 kg

#### **Features**

- 4 hub speeds
- · cutting pressure infinitely adjustable
- closed hydraulic system
- liquid cooling system
- killswitch
- automatic lifting of saw bow
- mitre up to 45°
- clamping device for small leftover workpieces
- If the year of construction is marked "\*", it is the information the prior owner relayed to us or our own estimation.