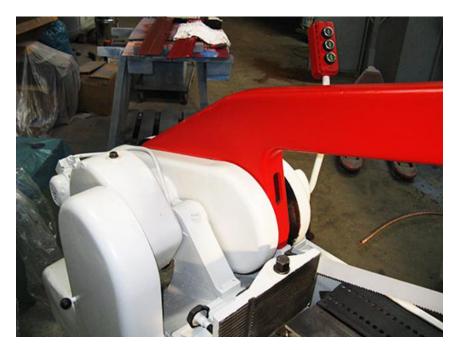

## Hydr. hacksaw Kasto EBS 320 U

manufacturer: Kasto type: EBS 320 U mach.-Nr.: 273463

year of construction: ??? comm.-Nr.: 3990297/509

**stock-Nr.:** 1836

Regular Price: 3.650,- € > Reduced Price: 1.825,- € BN

#### (According to manufacturer)

**sawing area:** Ø 320 mm oder 320 x 300 mm **saw blade dimensions:** 575 x 45 x 2,5 mm **4 hub speeds:** 40 / 57 / 80 / 115 hubs/min.

drive power: 3,5 kW weight: ca. 750 kg

#### **Features**

- 4 hub speeds
- · cutting pressure infinitely adjustable
- closed hydraulic system
- liquid cooling system
- killswitch
- automatic lifting of saw bow
- mitre up to 45°
- clamping device for small leftover workpieces
- If the year of construction is marked "\*", it is the information the prior owner relayed to us or our own estimation.