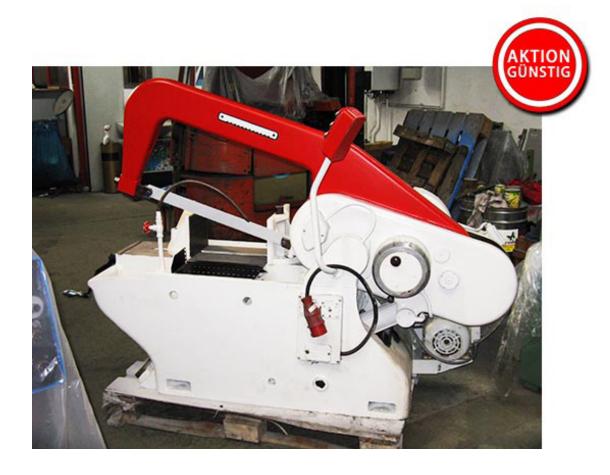

## Hydr. hacksaw Kasto EBS 320 U

manufacturer: Kasto type: EBS 320 U mach.-Nr.: 273463

year of construction: ??? comm.-Nr.: 3990297/509

**stock-Nr.:** 1836

Regular Price: 3.650,- € > Reduced Price: 1.825,- € BN

#### (According to manufacturer)

**sawing area:** Ø 320 mm oder 320 x 300 mm **saw blade dimensions:** 575 x 45 x 2,5 mm **4 hub speeds:** 40 / 57 / 80 / 115 hubs/min.

drive power: 3,5 kW weight: ca. 750 kg

standing area: B 1,80 x T 0,80 x H 1,10 m

machine color: grauweiß / rot

#### **Features**

- 4 hub speeds
- · cutting pressure infinitely adjustable
- closed hydraulic system
- liquid cooling system
- killswitch
- automatic lifting of saw bow
- mitre up to 45°
- clamping device for small leftover workpieces
- If the year of construction is marked "\*", it is the information the prior owner relayed to us or our own estimation.