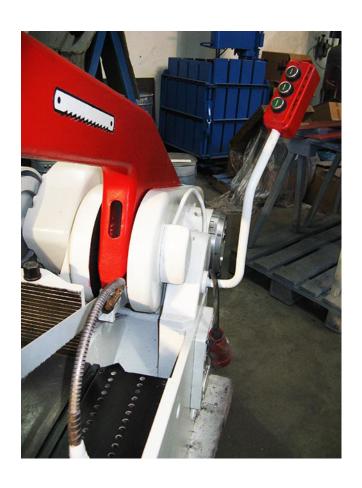

#### **Features**

- 4 hub speeds
- · cutting pressure infinitely adjustable
- closed hydraulic system
- liquid cooling system
- killswitch
- automatic lifting of saw bow
- mitre up to 45°
- clamping device for small leftover workpieces
- If the year of construction is marked "\*", it is the information the prior owner relayed to us or our own estimation.