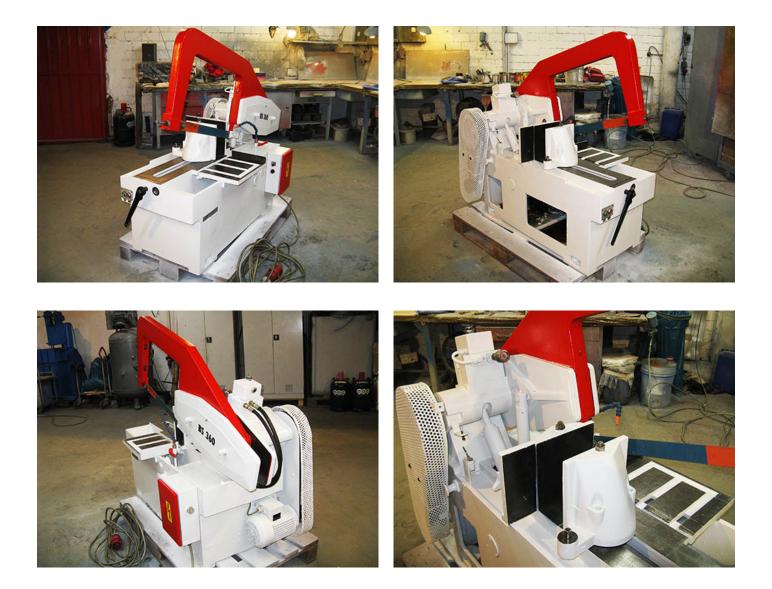

# Offer Hydr. Hacksaw Auerbach BS 360

manufacturer: Auerbach type: BS 360 mach.-nr.: 0110 year of construction: 1990\* / 2019 tüp. comm.-nr.: 3990201/009 stock-nr.: 1855

#### (According to manufacturer)

sawing area: Durchmesser 360 mm oder 360 x 200 mmsaw blade dimensions: 550 mm3 hub speeds

drive power: 1,7 kW weight: ca. 700 kg standing area: B 1,50 x T 0,75 x H 1,10 m machine color: grauweiß / rot

#### **Features**

- 3 hub speeds
- cutting pressure infinitely adjustable
- closed hydraulic system
- liquid cooling system
- killswitch
- automatic lifting of saw bow
- mitre up to 45°
- roller for material feed
- adjustable limiter up to 400 mm
- If the year of construction has a "tüp."-date, that means the machine has been electrically and technically inspected by us on that date.
- If the year of construction has a "tüb."-date, that means the machine has been partially overhauled on that date according to the prior owner.
- If the year of construction is marked "\*", it is the information the prior owner relayed to us or our own estimation.