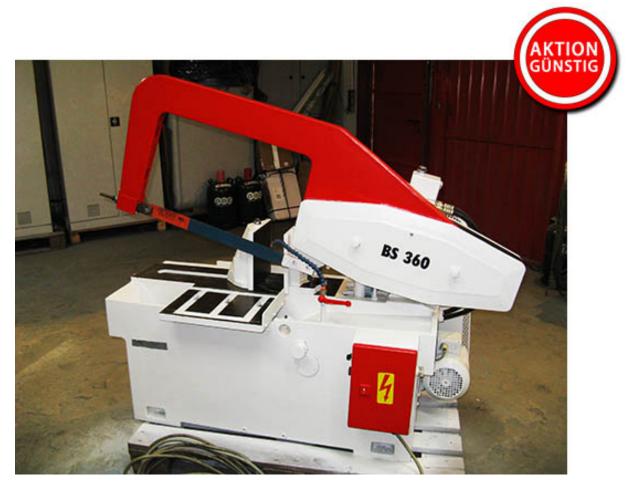

# Offer Hydr. Hacksaw Auerbach BS 360

manufacturer: Auerbach type: BS 360 mach.-nr.: 0110 year of construction: 1990\* / 2019 tüp. comm.-nr.: 3990201/009 stock-nr.: 1855

#### (According to manufacturer)

sawing area: Durchmesser 360 mm oder 360 x 200 mmsaw blade dimensions: 550 mm3 hub speeds

drive power: 1,7 kW weight: ca. 700 kg standing area: B 1,50 x T 0,75 x H 1,10 m machine color: grauweiß / rot

#### **Features**

- 3 hub speeds
- cutting pressure infinitely adjustable
- closed hydraulic system
- liquid cooling system
- killswitch
- automatic lifting of saw bow
- mitre up to 45°
- roller for material feed
- adjustable limiter up to 400 mm
- If the year of construction has a "tüp."-date, that means the machine has been electrically and technically inspected by us on that date.
- If the year of construction has a "tüb."-date, that means the machine has been partially overhauled on that date according to the prior owner.
- If the year of construction is marked "\*", it is the information the prior owner relayed to us or our own estimation.