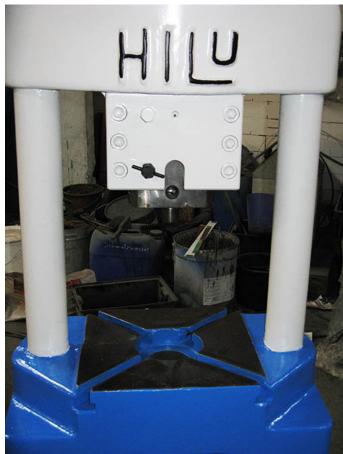

# Two-pillar Manual Spindle Press Hiller & Lutz HILU HP 70

manufacturer: Hiller & Lutz

type: HILU HP 70 mach.-Nr.: 1047

year of construction: ??? comm.-Nr.: 3990300/009

**stock-nr.:** 1885

Regular Price: 2.650,- € > Reduced Price: 1.325,- € BN

#### (According to manufacturer)

pressure: ca. 25 t

spindle diameter: 70 / 140 mm width between columns: 350 mm

max. height between table and plunger: 300 mm

spindle hub max.: 220 mm

table surface (width x depth): 300 x 300 mm pass-through hole in table: Ø 80 / 120 mm

mortise in plunger: Ø 40 mm

weight: ca. 550 kg

standing area: W 0,65 x D 0,45 x H 1,50 m

color: blue/ grey / white