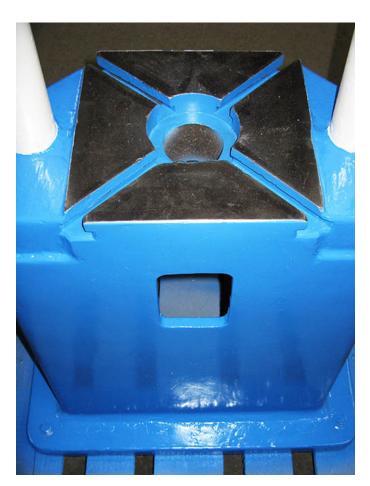

#### (According to manufacturer)

pressure: ca. 25 t

spindle diameter: 70 / 140 mm width between columns: 350 mm

max. height between table and plunger: 300 mm

spindle hub max.: 220 mm

table surface (width x depth): 300 x 300 mm pass-through hole in table: Ø 80 / 120 mm

mortise in plunger: Ø 40 mm

weight: ca. 550 kg

standing area: W 0,65 x D 0,45 x H 1,50 m

color: blue/ grey / white

#### **Features**

· the machine has a spindle fixing device

• If the year of construction is marked "\*", it is the information the prior owner relayed to us or our own estimation.

All prices will have an additional 19 % tax added (German "Mehrwertsteuer/Mwst.") on your invoice. Buyers from foreign countries will pay the net price without an additional tax, if they provide us with their Ident.-Nr.