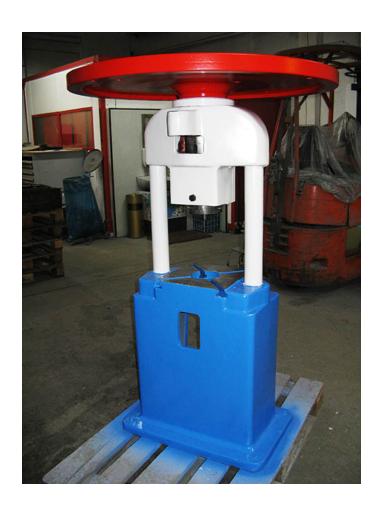

# Two-pillar Manual Spindle Press Hiller & Lutz HILU HP 70

manufacturer: Hiller & Lutz

type: HILU HP 70 mach.-Nr.: 1047

year of construction: ??? comm.-Nr.: 3990300/009

**stock-nr.:** 1885

Regular Price: 2.650,- € > Reduced Price: 1.325,- € BN

#### (According to manufacturer)

pressure: ca. 25 t

spindle diameter: 70 / 140 mm width between columns: 350 mm

max. height between table and plunger: 300 mm

spindle hub max.: 220 mm

table surface (width x depth): 300 x 300 mm pass-through hole in table: Ø 80 / 120 mm

mortise in plunger: Ø 40 mm

weight: ca. 550 kg

standing area: W 0,65 x D 0,45 x H 1,50 m

color: blue/ grey / white