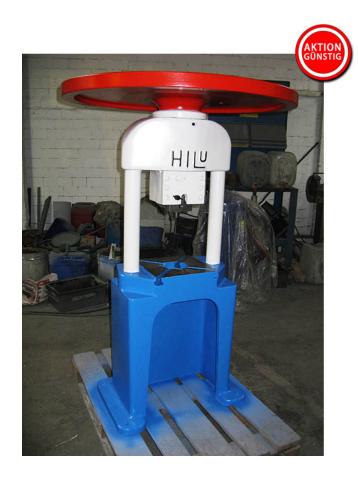

# Two-pillar Manual Spindle Press Hiller & Lutz HILU HP 70

manufacturer: Hiller & Lutz

type: HILU HP 70 mach.-Nr.: 1047

year of construction: ??? comm.-Nr.: 3990300/009

**stock-nr.:** 1885

Regular Price: 2.650,- € > Reduced Price: 1.325,- € BN

#### (According to manufacturer)

pressure: ca. 25 t

spindle diameter: 70 / 140 mm width between columns: 350 mm

max. height between table and plunger: 300 mm

spindle hub max.: 220 mm

table surface (width x depth): 300 x 300 mm pass-through hole in table: Ø 80 / 120 mm

mortise in plunger: Ø 40 mm

weight: ca. 550 kg

standing area: W 0,65 x D 0,45 x H 1,50 m

color: blue/ grey / white