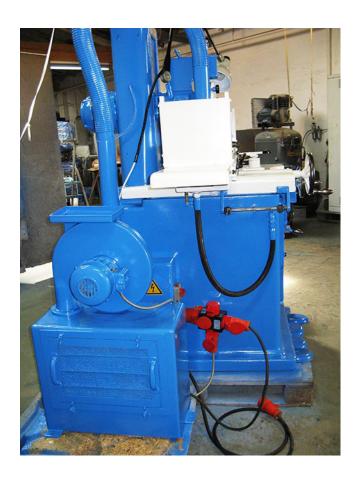

# Offer

**Horiz. Surface Grinding Machine** 

manufacturer: ABA-Werk

type: FF 60/22 mach.-nr.: 020670

year of construction: ??? comm.-nr.: 3990700/009

stock-nr.: 1896

<u>Special Price: <del>5.950</del>,- €</u> | now 2.677,50 €

## **Technical Data**

## (According to manufacturer)

table clamping area: 600 x 200 mm max. grinding wheel length: 600 mm max. grinding wheel width: 220 mm

Linear table feed

largest table hub: 625 mm

speed infinitely adjustable: 2 – 20 m/min.

table cross-feed

largest cross-feed: 240 mm

automatic cross-feed of table per hub: 0 – 2 mm

cross-feed

1 turn on hand-wheel: 8 mm 1 digit on hand-wheel: 0,02 mm

grinding spindle movement in vertical direction

Largest distance between table and grinding spindle - middle: 470 mm

vertical feed

1 turn on hand-wheel: 1 mm 1 digit on hand-wheel: 0,01 mm

grinding wheel

speed: 2800 rpm largest Ø: 225 mm largest width: 30 mm

bore: 51 mm

drive power: 2,4 kW weight: ca. 1.200 kg

standing area: W 1,80 x D 1,40 x H 1,70 m

color: blue / grey-white

#### **Features**

- fine adjustment knob across = 0,02 mm
- fine adjustment knob vertical = 0,01 mm
- grinding wheel honing device with diamond
- grinding wheel flange with grinding wheel
- electr. magnetic clamping plate ca. 550 x 200 mm
- wet grinding capability
- · dust vacuum device
- machine light
- 4 shock-absorbing standing feet