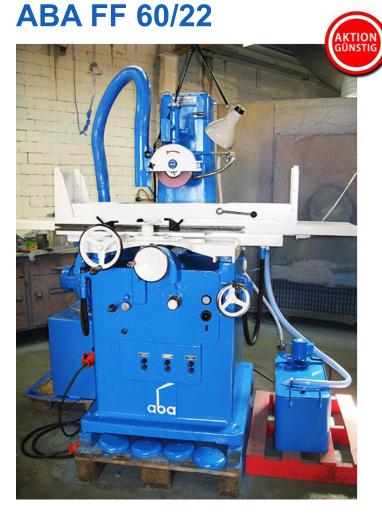

# Offer

**Horiz. Surface Grinding Machine** 

manufacturer: ABA-Werk

type: FF 60/22 mach.-nr.: 020670

year of construction: ??? comm.-nr.: 3990700/009

stock-nr.: 1896

<u>Special Price: <del>5.950</del>,- €</u> | now 2.677,50 €

## **Technical Data**

## (According to manufacturer)

table clamping area: 600 x 200 mm max. grinding wheel length: 600 mm max. grinding wheel width: 220 mm

Linear table feed

largest table hub: 625 mm

speed infinitely adjustable: 2 – 20 m/min.

table cross-feed

largest cross-feed: 240 mm

automatic cross-feed of table per hub: 0 – 2 mm

cross-feed

1 turn on hand-wheel: 8 mm 1 digit on hand-wheel: 0,02 mm

grinding spindle movement in vertical direction

Largest distance between table and grinding spindle - middle: 470 mm

vertical feed

1 turn on hand-wheel: 1 mm 1 digit on hand-wheel: 0,01 mm

grinding wheel

speed: 2800 rpm largest Ø: 225 mm largest width: 30 mm

bore: 51 mm

drive power: 2,4 kW weight: ca. 1.200 kg

standing area: W 1,80 x D 1,40 x H 1,70 m

color: blue / grey-white

#### **Features**

- fine adjustment knob across = 0,02 mm
- fine adjustment knob vertical = 0,01 mm
- grinding wheel honing device with diamond
- grinding wheel flange with grinding wheel
- electr. magnetic clamping plate ca. 550 x 200 mm
- wet grinding capability
- · dust vacuum device
- machine light
- 4 shock-absorbing standing feet