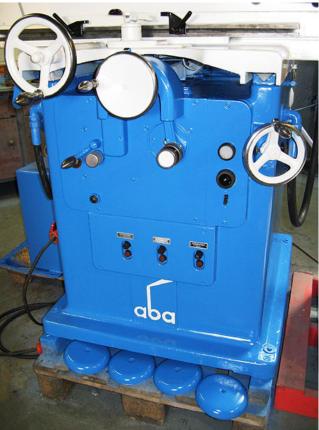

# Offer

**Horiz. Surface Grinding Machine** 

manufacturer: ABA-Werk

type: FF 60/22 mach.-nr.: 020670

year of construction: ??? comm.-nr.: 3990700/009

stock-nr.: 1896

<u>Special Price: <del>5.950</del>,- €</u> | now 2.677,50 €

bore: 51 mm

drive power: 2,4 kW weight: ca. 1.200 kg

standing area: W 1,80 x D 1,40 x H 1,70 m

color: blue / grey-white