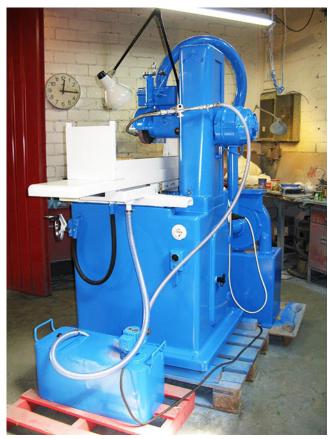

# Offer

**Horiz. Surface Grinding Machine** 

manufacturer: ABA-Werk

type: FF 60/22 mach.-nr.: 020670

year of construction: ??? comm.-nr.: 3990700/009

stock-nr.: 1896

<u>Special Price: <del>5.950</del>,- €</u> | now 2.677,50 €

bore: 51 mm

drive power: 2,4 kW weight: ca. 1.200 kg

standing area: W 1,80 x D 1,40 x H 1,70 m

color: blue / grey-white