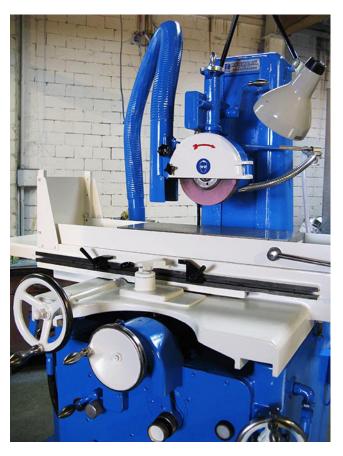

# Offer

**Horiz. Surface Grinding Machine** 

manufacturer: ABA-Werk

type: FF 60/22 mach.-nr.: 020670

year of construction: ??? comm.-nr.: 3990700/009

stock-nr.: 1896

<u>Special Price: <del>5.950</del>,- €</u> | now 2.677,50 €

#### **Features**

- fine adjustment knob across = 0,02 mm
- fine adjustment knob vertical = 0,01 mm
- grinding wheel honing device with diamond
- grinding wheel flange with grinding wheel
- electr. magnetic clamping plate ca. 550 x 200 mm
- wet grinding capability
- · dust vacuum device
- machine light
- 4 shock-absorbing standing feet