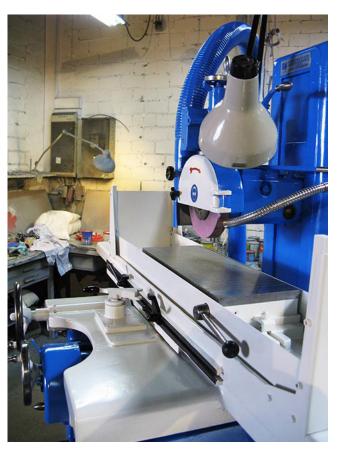

# Offer

**Horiz. Surface Grinding Machine** 

manufacturer: ABA-Werk

type: FF 60/22 mach.-nr.: 020670

year of construction: ??? comm.-nr.: 3990700/009

stock-nr.: 1896

<u>Special Price: <del>5.950</del>,- €</u> | now 2.677,50 €

#### **Features**

- fine adjustment knob across = 0,02 mm
- fine adjustment knob vertical = 0,01 mm
- grinding wheel honing device with diamond
- grinding wheel flange with grinding wheel
- electr. magnetic clamping plate ca. 550 x 200 mm
- wet grinding capability
- · dust vacuum device
- machine light
- 4 shock-absorbing standing feet