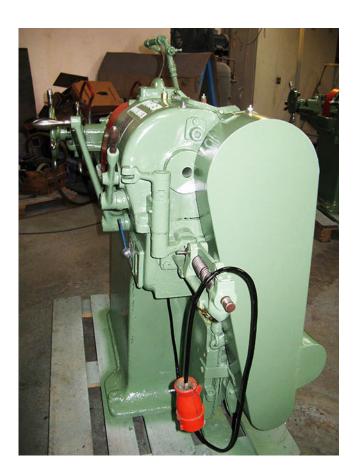

# Horiz. Threading machine Wagner WB – Z 27

manufacturer: Wagner

type: WB – Z 27 mach.-nr.: 18274

year of construction: ??? comm.-nr.: 3999375/009

**stock-nr.**: 1903

Special Price: 2.650,-€

#### (According to manufacturer)

cutting area: M6 - M 27 | R 1/8" - R 1" | W 1/4" - W 1"

**10 spindle speeds:** 68,5 – 168 U / min.

slide travel: 380 mm

drive power: 2,5 kW weight: ca. 450 kg

standing area: W 1,40 x D 0,80 x H 1,10 m

color: green RAL 6011

### **Features**

- thread-cutting head Wagner Z 27, self-opening
- · 3 sets of chaser die holders,
- Set 1 = M7 M18 oder  $\frac{1}{4}$ "  $\frac{5}{16}$ "
- Set 2 = M16 M27 oder 5/8" 1"
- Set 3 = R 3/4" 1"
- various chasers sets
- cooling system
- splinter shoot
- operating manual for Wagner head Z 27
- If the year of construction is marked "\*", it is the information the prior owner relayed to us or our own estimation.