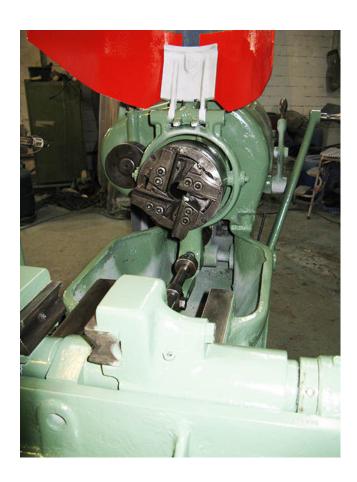

### **Features**

- thread-cutting head Wagner Z 27, self-opening
- · 3 sets of chaser die holders,
- Set 1 = M7 M18 oder  $\frac{1}{4}$ "  $\frac{5}{16}$ "
- Set 2 = M16 M27 oder 5/8" 1"
- Set 3 = R 3/4" 1"
- various chasers sets
- cooling system
- splinter shoot
- operating manual for Wagner head Z 27
- If the year of construction is marked "\*", it is the information the prior owner relayed to us or our own estimation.