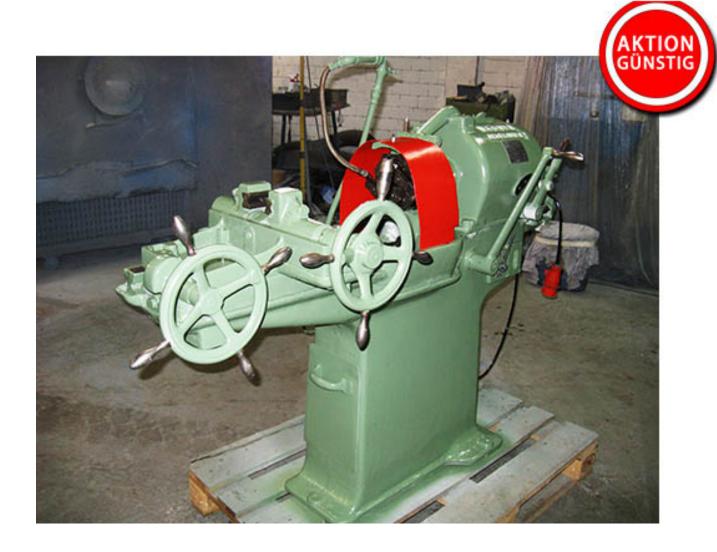

# Horiz. Threading machine Wagner WB – Z 27

manufacturer: Wagner

type: WB – Z 27 mach.-nr.: 18274

year of construction: ??? comm.-nr.: 3999375/009

**stock-nr.**: 1903

Special Price: 2.650,-€

#### (According to manufacturer)

cutting area: M6 - M 27 | R 1/8" - R 1" | W 1/4" - W 1"

**10 spindle speeds:** 68,5 – 168 U / min.

slide travel: 380 mm

drive power: 2,5 kW weight: ca. 450 kg

standing area: W 1,40 x D 0,80 x H 1,10 m

color: green RAL 6011

### **Features**

- thread-cutting head Wagner Z 27, self-opening
- · 3 sets of chaser die holders,
- Set 1 = M7 M18 oder  $\frac{1}{4}$ "  $\frac{5}{16}$ "
- Set 2 = M16 M27 oder 5/8" 1"
- Set 3 = R 3/4" 1"
- various chasers sets
- cooling system
- splinter shoot
- operating manual for Wagner head Z 27
- If the year of construction is marked "\*", it is the information the prior owner relayed to us or our own estimation.