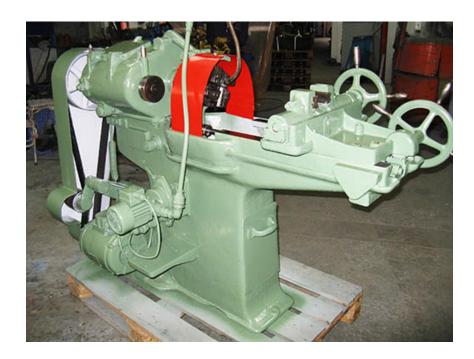

# Horiz. Threading machine Wagner WB – Z 27

manufacturer: Wagner

type: WB – Z 27 mach.-nr.: 18274

year of construction: ??? comm.-nr.: 3999375/009

**stock-nr.**: 1903

Special Price: 2.650,-€

#### (According to manufacturer)

cutting area: M6 - M 27 | R 1/8" - R 1" | W 1/4" - W 1"

**10 spindle speeds:** 68,5 – 168 U / min.

slide travel: 380 mm

drive power: 2,5 kW weight: ca. 450 kg

standing area: W 1,40 x D 0,80 x H 1,10 m

color: green RAL 6011

### **Features**

- thread-cutting head Wagner Z 27, self-opening
- · 3 sets of chaser die holders,
- Set 1 = M7 M18 oder  $\frac{1}{4}$ "  $\frac{5}{16}$ "
- Set 2 = M16 M27 oder 5/8" 1"
- Set 3 = R 3/4" 1"
- various chasers sets
- cooling system
- splinter shoot
- operating manual for Wagner head Z 27
- If the year of construction is marked "\*", it is the information the prior owner relayed to us or our own estimation.