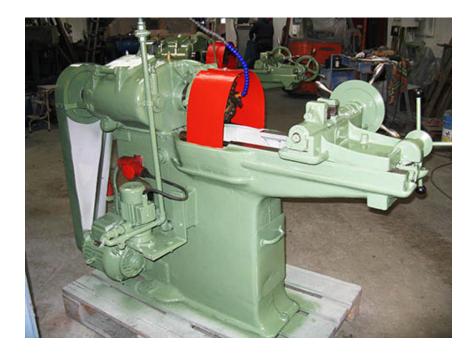

# Offer

Horiz. Threading machine Wagner WB – Z 27

**Fabrikat:** Wagner **Type:** WB – Z 27 **Masch.-Nr.:** 18790 **Baujahr:** ???

Komm.-Nr.: 3999375/009

Lager-Nr.: 1904

Special Price: <del>3.390,-</del> € | now 1.864,50 €

## **Technical Data**

### (According to manufacturer)

cutting area: M6 - M 27 | R 1/8" - R 1" | W 1/4" - W 1"

**10 spindle speeds:** 68,5 – 168 U / min.

slide travel: 380 mm

drive power: 2,5 kW weight: ca. 450 kg

standing area: W 1,40 x D 0,80 x H 1,10 m

color: green RAL 6011

## **Features**

- thread-cutting head Wagner Z 27, self-opening
- 3 sets of chaser die holders
- · various chasers
- chaser holder fastening ring for Z 27
- cooling system
- splinter shoot
- operating manual for Wagner head Z 27
- If the year of construction is marked "\*", it is the information the prior owner relayed to us or our own estimation.