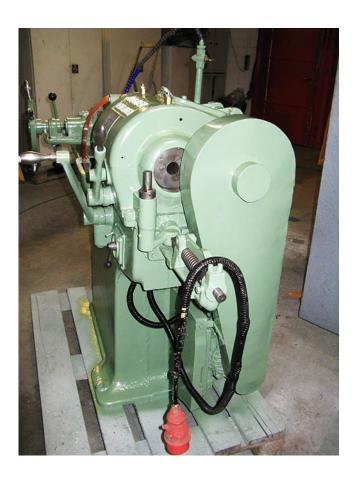

# Offer

Horiz. Threading machine Wagner WB – Z 27

**Fabrikat:** Wagner **Type:** WB – Z 27 **Masch.-Nr.:** 18790 **Baujahr:** ???

Komm.-Nr.: 3999375/009

Lager-Nr.: 1904

Special Price: <del>3.390,-</del> € | now 1.864,50 €

### (According to manufacturer)

cutting area: M6 - M 27 | R 1/8" - R 1" | W 1/4" - W 1"

**10 spindle speeds:** 68,5 – 168 U / min.

slide travel: 380 mm

drive power: 2,5 kW weight: ca. 450 kg

standing area: W 1,40 x D 0,80 x H 1,10 m

color: green RAL 6011