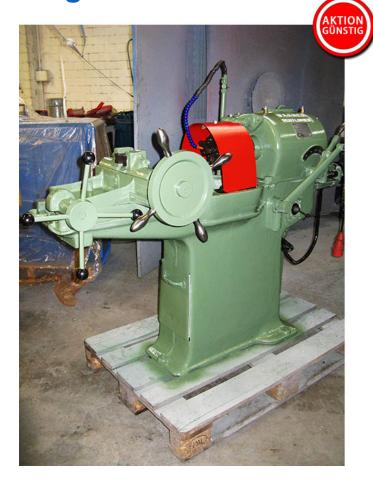

# Offer

Horiz. Threading machine Wagner WB – Z 27

**Fabrikat:** Wagner **Type:** WB – Z 27 **Masch.-Nr.:** 18790 **Baujahr:** ???

Komm.-Nr.: 3999375/009

Lager-Nr.: 1904

Special Price: <del>3.390,-</del> € | now 1.864,50 €

## **Technical Data**

### (According to manufacturer)

cutting area: M6 - M 27 | R 1/8" - R 1" | W 1/4" - W 1"

**10 spindle speeds:** 68,5 – 168 U / min.

slide travel: 380 mm

drive power: 2,5 kW weight: ca. 450 kg

standing area: W 1,40 x D 0,80 x H 1,10 m

color: green RAL 6011

## **Features**

- thread-cutting head Wagner Z 27, self-opening
- 3 sets of chaser die holders
- · various chasers
- chaser holder fastening ring for Z 27
- cooling system
- splinter shoot
- operating manual for Wagner head Z 27
- If the year of construction is marked "\*", it is the information the prior owner relayed to us or our own estimation.