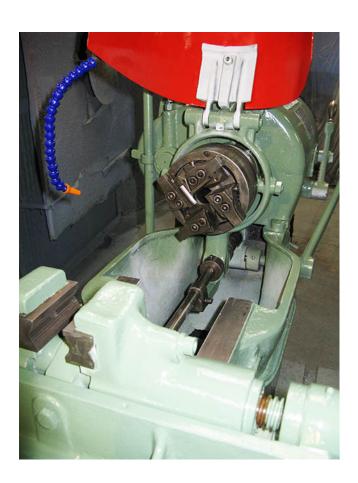

# Offer

Horiz. Threading machine Wagner WB – Z 27

**Fabrikat:** Wagner **Type:** WB – Z 27 **Masch.-Nr.:** 18790 **Baujahr:** ???

Komm.-Nr.: 3999375/009

Lager-Nr.: 1904

Special Price: <del>3.390,-</del> € | now 1.864,50 €

### (According to manufacturer)

cutting area: M6 - M 27 | R 1/8" - R 1" | W 1/4" - W 1"

**10 spindle speeds:** 68,5 – 168 U / min.

slide travel: 380 mm

drive power: 2,5 kW weight: ca. 450 kg

standing area: W 1,40 x D 0,80 x H 1,10 m

## **Features**

- thread-cutting head Wagner Z 27, self-opening
- 3 sets of chaser die holders
- · various chasers
- chaser holder fastening ring for Z 27
- cooling system
- splinter shoot
- operating manual for Wagner head Z 27
- If the year of construction is marked "\*", it is the information the prior owner relayed to us or our own estimation.