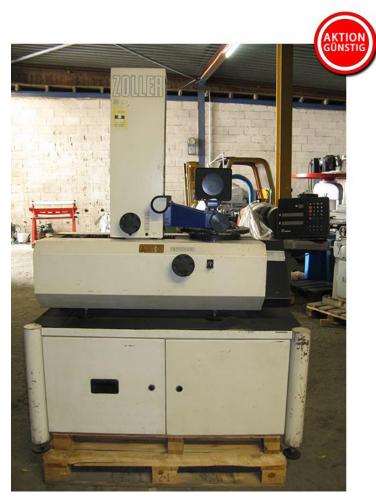

# Offer

Tool presetter Zoller V 520

manufacturer: Zoller type: V 520 year of construction: 2000 comm.-nr.: 0200/133/083/0416 stock-nr.: 1909

Regular Price: 3.850,- € > <u>Reduced Price: 1.925,- € BN</u>

#### (According to manufacturer)

Measuring area X-Axis: 210 mm Measuring area Z-Axis: 620 mm (tower height 800 mm) tool reception: SK 50 / 0300106 / Z=+20.000

current: 220 V / 50-60 Hz weight: ca. 400 kg standing area: W 1,40 x D 0,70 x H 1,90 mm

### **Features**

- Digital measuring device "Heidenhain" in X+Z
- Manual fine-adjustment of X- and Z-Axis
- Rotation center measuring device 200 mm (320 mm)
- tool adapter SK50 to SK 40
- arbor assembly 0301727 Z with the markings = Z = 119.719 | X= 19.891 | R = 24.945
- 2×4 pieces height-adjustable feet
- solid, practical cabinet with drawer for 6 tools and door with fixtures
- If the year of construction is marked "\*", it is the information the prior owner relayed to us or our own estimation.