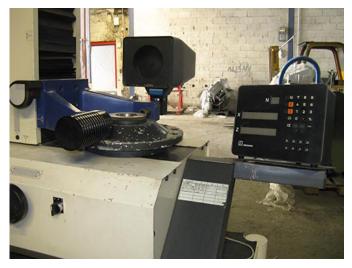

#### (According to manufacturer)

Measuring area X-Axis: 210 mm Measuring area Z-Axis: 620 mm (tower height 800 mm) tool reception: SK 50 / 0300106 / Z=+20.000

current: 220 V / 50-60 Hz weight: ca. 400 kg standing area: W 1,40 x D 0,70 x H 1,90 mm

### **Features**

- Digital measuring device "Heidenhain" in X+Z
- Manual fine-adjustment of X- and Z-Axis
- Rotation center measuring device 200 mm (320 mm)
- tool adapter SK50 to SK 40
- arbor assembly 0301727 Z with the markings = Z = 119.719 | X= 19.891 | R = 24.945
- 2×4 pieces height-adjustable feet
- solid, practical cabinet with drawer for 6 tools and door with fixtures
- If the year of construction is marked "\*", it is the information the prior owner relayed to us or our own estimation.