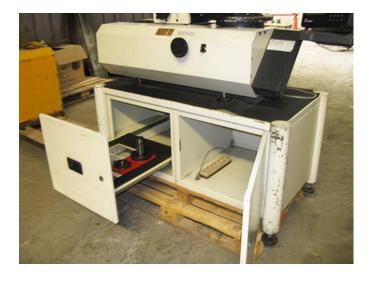

### **Features**

- Digital measuring device "Heidenhain" in X+Z
- Manual fine-adjustment of X- and Z-Axis
- Rotation center measuring device 200 mm (320 mm)
- tool adapter SK50 to SK 40
- arbor assembly 0301727 Z with the markings = Z = 119.719 | X= 19.891 | R = 24.945
- 2×4 pieces height-adjustable feet
- solid, practical cabinet with drawer for 6 tools and door with fixtures
- If the year of construction is marked "\*", it is the information the prior owner relayed to us or our own estimation.