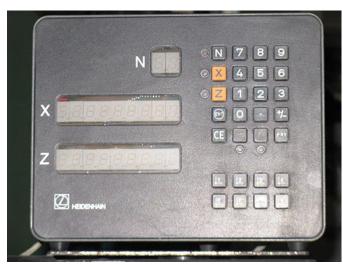

### **Features**

- Digital measuring device "Heidenhain" in X+Z
- Manual fine-adjustment of X- and Z-Axis
- Rotation center measuring device 200 mm (320 mm)
- tool adapter SK50 to SK 40
- arbor assembly 0301727 Z with the markings = Z = 119.719 | X= 19.891 | R = 24.945
- 2×4 pieces height-adjustable feet
- solid, practical cabinet with drawer for 6 tools and door with fixtures
- If the year of construction is marked "\*", it is the information the prior owner relayed to us or our own estimation.