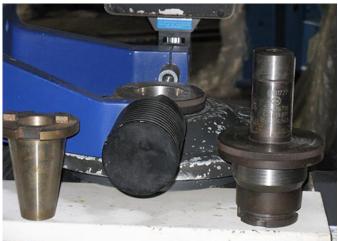

#### (According to manufacturer)

Measuring area X-Axis: 210 mm Measuring area Z-Axis: 620 mm (tower height 800 mm) tool reception: SK 50 / 0300106 / Z=+20.000

current: 220 V / 50-60 Hz weight: ca. 400 kg standing area: W 1,40 x D 0,70 x H 1,90 mm

### **Features**

- Digital measuring device "Heidenhain" in X+Z
- Manual fine-adjustment of X- and Z-Axis
- Rotation center measuring device 200 mm (320 mm)
- tool adapter SK50 to SK 40
- arbor assembly 0301727 Z with the markings = Z = 119.719 | X= 19.891 | R = 24.945
- 2×4 pieces height-adjustable feet
- solid, practical cabinet with drawer for 6 tools and door with fixtures
- If the year of construction is marked "\*", it is the information the prior owner relayed to us or our own estimation.