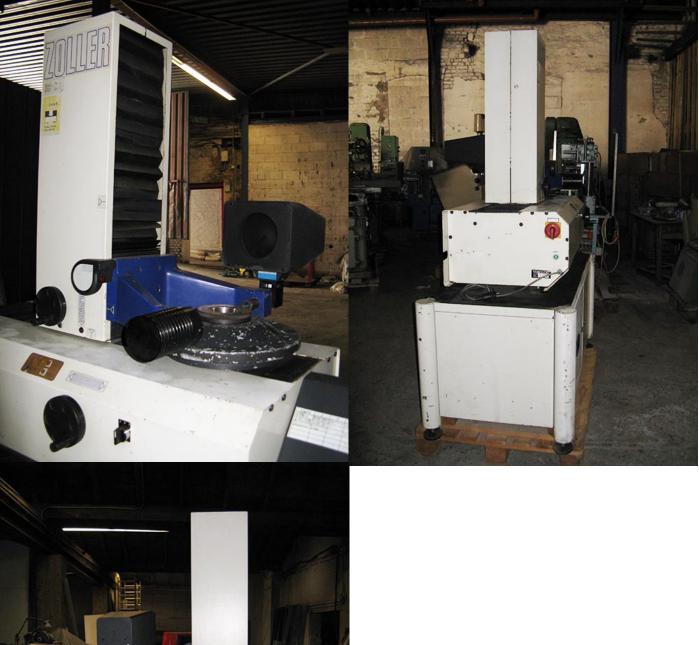

# Offer

Tool presetter Zoller V 520

manufacturer: Zoller type: V 520 year of construction: 2000 comm.-nr.: 0200/133/083/0416 stock-nr.: 1909

Regular Price: 3.850,- € > <u>Reduced Price: 1.925,- € BN</u>

#### (According to manufacturer)

Measuring area X-Axis: 210 mm Measuring area Z-Axis: 620 mm (tower height 800 mm) tool reception: SK 50 / 0300106 / Z=+20.000

current: 220 V / 50-60 Hz weight: ca. 400 kg standing area: W 1,40 x D 0,70 x H 1,90 mm