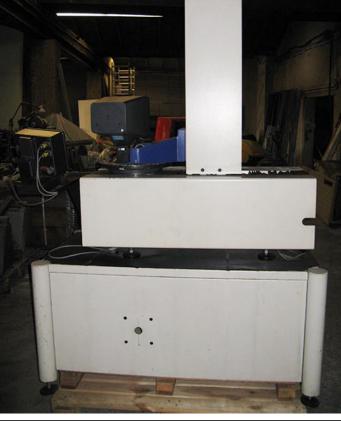

# Offer

Tool presetter Zoller V 520

manufacturer: Zoller type: V 520 year of construction: 2000 comm.-nr.: 0200/133/083/0416 stock-nr.: 1909

Regular Price: 3.850,- € > <u>Reduced Price: 1.925,- € BN</u>

#### (According to manufacturer)

Measuring area X-Axis: 210 mm Measuring area Z-Axis: 620 mm (tower height 800 mm) tool reception: SK 50 / 0300106 / Z=+20.000

current: 220 V / 50-60 Hz weight: ca. 400 kg standing area: W 1,40 x D 0,70 x H 1,90 mm