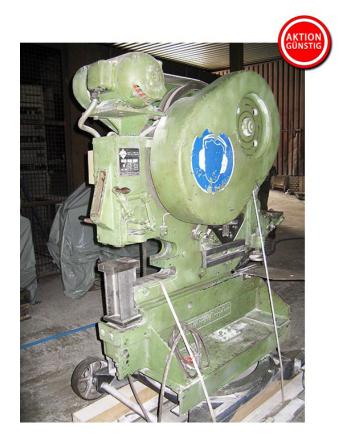

# Sheet Metal- & Profile Steel Shear Mubea KBL 11 with notcher and punching press

manufacturer: Mubea

type: KBL 11

mach.-Nr.: 107/3019/7 year of construction: ??? comm.-Nr.: 0250/125/200/0575

stock-Nr.: 1911

Regular Price: 2.750,- € > Reduced Price: 1.375,- € BN

#### Flat Steel Shear

**blade length:** 220 mm **sheet metal up to:** 11 mm **flat steel up to:** 125 x 13 mm

#### **Profile Steel Shear**

angle irons up to: 80 x 9 mm T-iron up to: 80 x 9 mm U- and I-iron up to: NP 10

hubs: ca. 55 / min.

#### **Steel Bar Shear**

steel bars up to: 35 mm square steel up to: 32 mm

#### **Notcher**

sheet metal up to: 9 mm notcher width up to: 45 mm notcher depth up to: 70 mm

# **Punching Press**

punching performance: ca.35 t, diameter 11 in 25 mm, diameter 13 in 20 mm

overhang: 310mm

drive power: 2,5 kW weight: ca. 900 kg

**standing area:** 1,40 x 0,60 x 1,95 / 1,45m

### **Features**

- adjustable workpiece limiter 1.000 mm
- · machine stands on rotating base
- machine stands on movable base
- If the year of construction is marked "\*", it is the information the prior owner relayed to us or our own estimation.