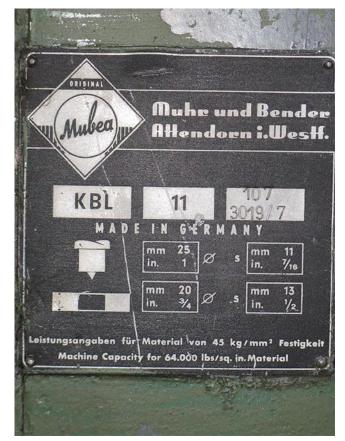

# Sheet Metal- & Profile Steel Shear Mubea KBL 11 with notcher and punching press

manufacturer: Mubea

type: KBL 11

mach.-Nr.: 107/3019/7 year of construction: ??? comm.-Nr.: 0250/125/200/0575

stock-Nr.: 1911

#### Flat Steel Shear

**blade length:** 220 mm **sheet metal up to:** 11 mm **flat steel up to:** 125 x 13 mm

#### **Profile Steel Shear**

angle irons up to: 80 x 9 mm T-iron up to: 80 x 9 mm U- and I-iron up to: NP 10

hubs: ca. 55 / min.

# **Punching Press**

punching performance: ca.35 t, diameter 11 in 25 mm, diameter 13 in 20 mm

overhang: 310mm

drive power: 2,5 kW weight: ca. 900 kg

**standing area:** 1,40 x 0,60 x 1,95 / 1,45m