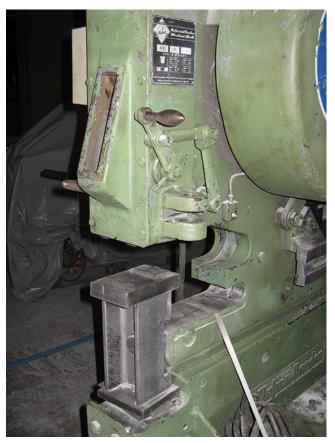

# Sheet Metal- & Profile Steel Shear Mubea KBL 11 with notcher and punching press

manufacturer: Mubea

type: KBL 11

mach.-Nr.: 107/3019/7 year of construction: ??? comm.-Nr.: 0250/125/200/0575

stock-Nr.: 1911

#### Flat Steel Shear

**blade length:** 220 mm **sheet metal up to:** 11 mm **flat steel up to:** 125 x 13 mm

#### **Profile Steel Shear**

angle irons up to: 80 x 9 mm T-iron up to: 80 x 9 mm U- and I-iron up to: NP 10

hubs: ca. 55 / min.

#### **Steel Bar Shear**

steel bars up to: 35 mm square steel up to: 32 mm

#### **Notcher**

sheet metal up to: 9 mm notcher width up to: 45 mm notcher depth up to: 70 mm

# **Punching Press**

punching performance: ca.35 t, diameter 11 in 25 mm, diameter 13 in 20 mm

overhang: 310mm

drive power: 2,5 kW weight: ca. 900 kg

**standing area:** 1,40 x 0,60 x 1,95 / 1,45m