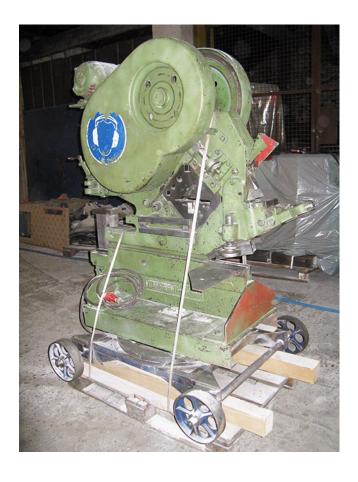

# Sheet Metal- & Profile Steel Shear Mubea KBL 11 with notcher and punching press

manufacturer: Mubea

type: KBL 11

mach.-Nr.: 107/3019/7 year of construction: ??? comm.-Nr.: 0250/125/200/0575

stock-Nr.: 1911

# **Technical Data**

### **Features**

- adjustable workpiece limiter 1.000 mm
- · machine stands on rotating base
- machine stands on movable base
- If the year of construction is marked "\*", it is the information the prior owner relayed to us or our own estimation.