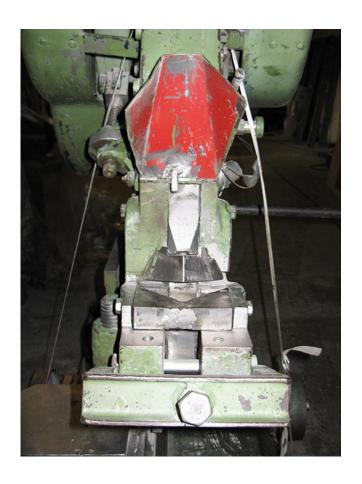

#### Flat Steel Shear

**blade length:** 220 mm **sheet metal up to:** 11 mm **flat steel up to:** 125 x 13 mm

#### **Profile Steel Shear**

angle irons up to: 80 x 9 mm T-iron up to: 80 x 9 mm U- and I-iron up to: NP 10

hubs: ca. 55 / min.

#### **Steel Bar Shear**

steel bars up to: 35 mm square steel up to: 32 mm