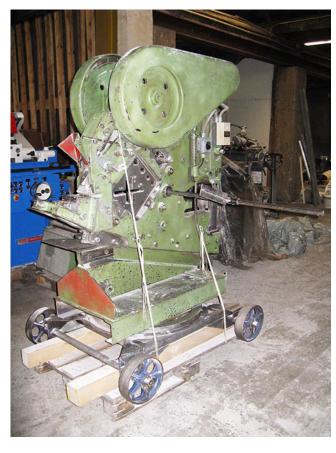

# Sheet Metal- & Profile Steel Shear Mubea KBL 11 with notcher and punching press

manufacturer: Mubea

type: KBL 11

mach.-Nr.: 107/3019/7 year of construction: ??? comm.-Nr.: 0250/125/200/0575

stock-Nr.: 1911

# **Technical Data**

### **Features**

- adjustable workpiece limiter 1.000 mm
- · machine stands on rotating base
- machine stands on movable base
- If the year of construction is marked "\*", it is the information the prior owner relayed to us or our own estimation.