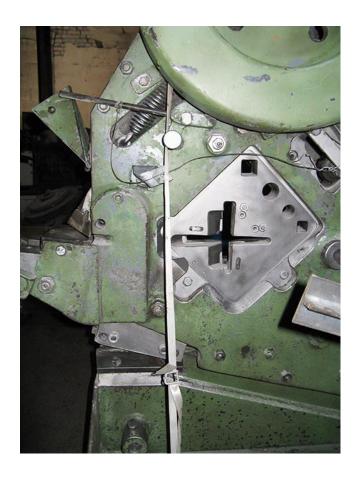

#### **Notcher**

sheet metal up to: 9 mm notcher width up to: 45 mm notcher depth up to: 70 mm

# **Punching Press**

punching performance: ca.35 t, diameter 11 in 25 mm, diameter 13 in 20 mm

overhang: 310mm

drive power: 2,5 kW weight: ca. 900 kg

**standing area:** 1,40 x 0,60 x 1,95 / 1,45m