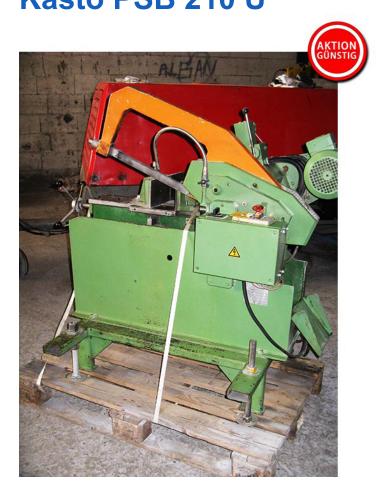

# Offer Hydr. hacksaw Kasto PSB 210 U

manufacturer: Kasto type: PSB 210 U mach.-Nr.: 1500321012/73994 year of construction: 1994\* comm.-Nr.: 0350/150/100/0600 stock-Nr.: 1924

Special Price: 2.250,- €

### (According to manufacturer)

sawing area: Ø 210 mm or 210 x 125 or 190 x 190 mm
saw blade dimensions: 350 x 36 x 2 mm
6 hub speeds: 50 / 64 / 82 / 100 / 128 / 164 hubs/min.
6 cutting speeds: 11 / 13 / 17 / 22 / 26 / 34 m /min.

drive power: 1,8 / 1,4 kW weight: ca. 320 kg standing area: L 1370 x W 610 x H 960/1120 mm machine color: green RAL 6011 / orange

## **Features**

- 6 hub speeds
- cutting pressure infinitely adjustable
- closed hydraulic system
- accelerated reverse travel of saw
- liquid cooling system
- dust-proof gears
- killswitch
- mitre up to 45°
- saw stands on a height-adjustable framing, currently 220 mm, removable
- If the year of construction is marked "\*", it is the information the prior owner relayed to us or our own estimation.