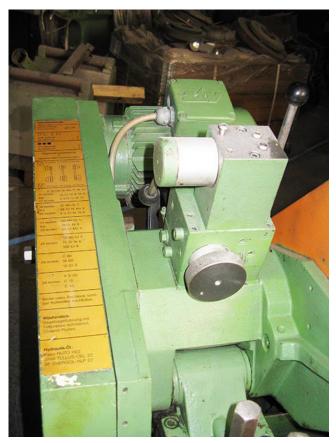

drive power: 1,8 / 1,4 kW weight: ca. 320 kg standing area: L 1370 x W 610 x H 960/1120 mm machine color: green RAL 6011 / orange

## **Features**

- 6 hub speeds
- cutting pressure infinitely adjustable
- closed hydraulic system
- accelerated reverse travel of saw
- liquid cooling system
- dust-proof gears
- killswitch
- mitre up to 45°
- saw stands on a height-adjustable framing, currently 220 mm, removable
- If the year of construction is marked "\*", it is the information the prior owner relayed to us or our own estimation.