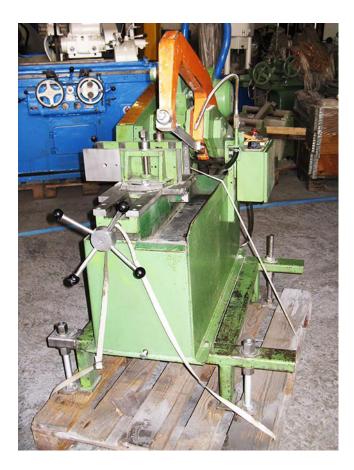

# Offer Hydr. hacksaw Kasto PSB 210 U

manufacturer: Kasto type: PSB 210 U mach.-Nr.: 1500321012/73994 year of construction: 1994\* comm.-Nr.: 0350/150/100/0600 stock-Nr.: 1924

Special Price: 2.250,- €

### (According to manufacturer)

sawing area: Ø 210 mm or 210 x 125 or 190 x 190 mm
saw blade dimensions: 350 x 36 x 2 mm
6 hub speeds: 50 / 64 / 82 / 100 / 128 / 164 hubs/min.
6 cutting speeds: 11 / 13 / 17 / 22 / 26 / 34 m /min.

drive power: 1,8 / 1,4 kW weight: ca. 320 kg standing area: L 1370 x W 610 x H 960/1120 mm machine color: green RAL 6011 / orange

## **Features**

- 6 hub speeds
- cutting pressure infinitely adjustable
- closed hydraulic system
- accelerated reverse travel of saw
- liquid cooling system
- dust-proof gears
- killswitch
- mitre up to 45°
- saw stands on a height-adjustable framing, currently 220 mm, removable
- If the year of construction is marked "\*", it is the information the prior owner relayed to us or our own estimation.