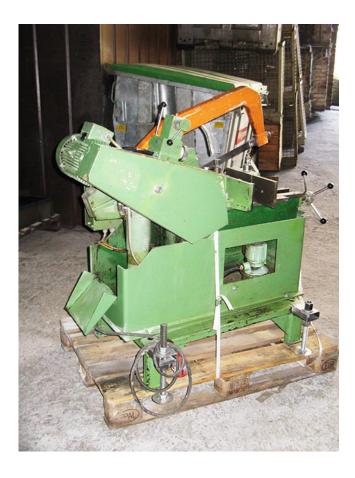

# Offer Hydr. hacksaw Kasto PSB 210 U

manufacturer: Kasto type: PSB 210 U mach.-Nr.: 1500321012/73994 year of construction: 1994\* comm.-Nr.: 0350/150/100/0600 stock-Nr.: 1924

Special Price: 2.250,- €

### (According to manufacturer)

sawing area: Ø 210 mm or 210 x 125 or 190 x 190 mm
saw blade dimensions: 350 x 36 x 2 mm
6 hub speeds: 50 / 64 / 82 / 100 / 128 / 164 hubs/min.
6 cutting speeds: 11 / 13 / 17 / 22 / 26 / 34 m /min.

drive power: 1,8 / 1,4 kW weight: ca. 320 kg standing area: L 1370 x W 610 x H 960/1120 mm machine color: green RAL 6011 / orange

## **Features**

- 6 hub speeds
- cutting pressure infinitely adjustable
- closed hydraulic system
- accelerated reverse travel of saw
- liquid cooling system
- dust-proof gears
- killswitch
- mitre up to 45°
- saw stands on a height-adjustable framing, currently 220 mm, removable
- If the year of construction is marked "\*", it is the information the prior owner relayed to us or our own estimation.