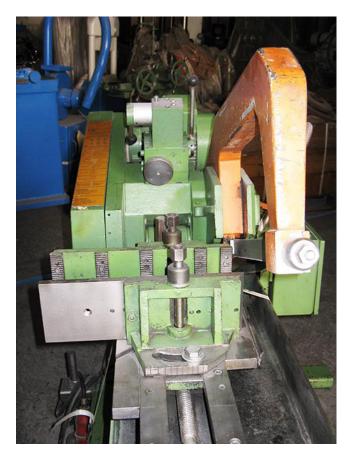

# Offer Hydr. hacksaw Kasto PSB 210 U

manufacturer: Kasto type: PSB 210 U mach.-Nr.: 1500321012/73994 year of construction: 1994\* comm.-Nr.: 0350/150/100/0600 stock-Nr.: 1924

Special Price: 2.250,- €

### (According to manufacturer)

sawing area: Ø 210 mm or 210 x 125 or 190 x 190 mm
saw blade dimensions: 350 x 36 x 2 mm
6 hub speeds: 50 / 64 / 82 / 100 / 128 / 164 hubs/min.
6 cutting speeds: 11 / 13 / 17 / 22 / 26 / 34 m /min.

drive power: 1,8 / 1,4 kW weight: ca. 320 kg standing area: L 1370 x W 610 x H 960/1120 mm machine color: green RAL 6011 / orange

## **Features**

- 6 hub speeds
- cutting pressure infinitely adjustable
- closed hydraulic system
- accelerated reverse travel of saw
- liquid cooling system
- dust-proof gears
- killswitch
- mitre up to 45°
- saw stands on a height-adjustable framing, currently 220 mm, removable
- If the year of construction is marked "\*", it is the information the prior owner relayed to us or our own estimation.