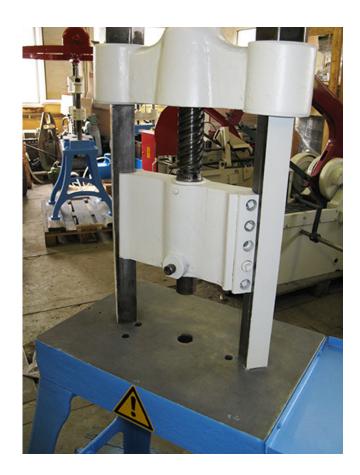

## **Technical Data**

pressure: 10 / 15 t

spindle diameter: 50 mm

width between columns: 235 mm

max. height between table and plunger: 270 mm

spindle hub max.: 270 mm

table surface (width x depth): 500 x 350 mm

pass-through hole in table: Ø 30 mm

mortise in plunger: Ø 30 mm

weight: ca. 180 kg

standing area: W 0,80 x D 0,60 x H 1,50 / 1,80 m

color: blue / white / red

## **Features**

- · weight protection ring
- tool deposit table 300 x 350 mm
- If the year of construction has a "tüp."-date, that means the machine has been electrically and technically inspected by us on that date.
- If the year of construction has a "tüb."-date, that means the machine has been partially overhauled on that date according to the prior owner.
- If the year of construction is marked "\*", it is the information the prior owner relayed to us or our own estimation.