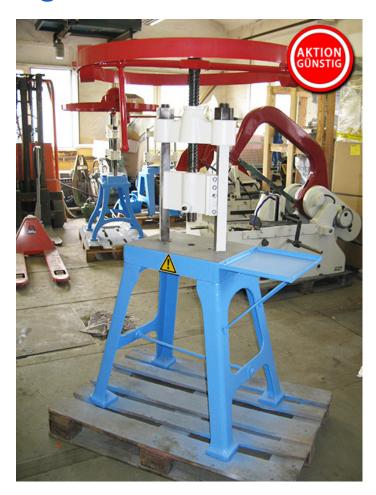

## Two-Pillar Manual Spindle Press Ageo SP 10 / 235

manufacturer: Ageo type: SP 10 / 235

year of construction: 1985\* / 2014 tüp.

comm.-Nr.: 3990250/009

**stock-nr.:** 1610

Special Price: <del>1.650</del>,- € | now 1.072,50 € net

## **Technical Data**

pressure: 10 / 15 t

spindle diameter: 50 mm

width between columns: 235 mm

max. height between table and plunger: 270 mm

spindle hub max.: 270 mm

table surface (width x depth): 500 x 350 mm

pass-through hole in table: Ø 30 mm

mortise in plunger: Ø 30 mm

weight: ca. 180 kg

standing area: W 0,80 x D 0,60 x H 1,50 / 1,80 m

color: blue / white / red

## **Features**

- · weight protection ring
- tool deposit table 300 x 350 mm
- If the year of construction has a "tüp."-date, that means the machine has been electrically and technically inspected by us on that date.
- If the year of construction has a "tüb."-date, that means the machine has been partially overhauled on that date according to the prior owner.
- If the year of construction is marked "\*", it is the information the prior owner relayed to us or our own estimation.