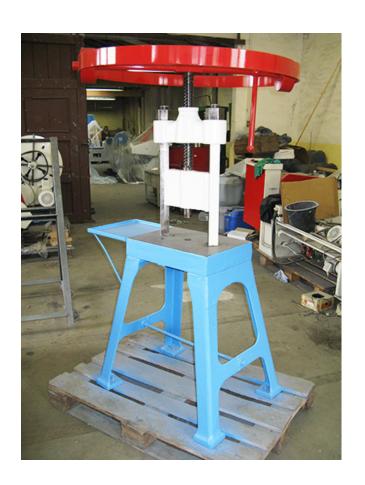

## Two-Pillar Manual Spindle Press Ageo SP 10 / 235

manufacturer: Ageo type: SP 10 / 235

year of construction: 1985\* / 2014 tüp.

comm.-Nr.: 3990250/009

**stock-nr.:** 1610

Special Price: <del>1.650</del>,- € | now 1.072,50 € net

## **Technical Data**

pressure: 10 / 15 t

spindle diameter: 50 mm

width between columns: 235 mm

max. height between table and plunger: 270 mm

spindle hub max.: 270 mm

table surface (width x depth): 500 x 350 mm

pass-through hole in table: Ø 30 mm

mortise in plunger: Ø 30 mm

weight: ca. 180 kg

standing area: W 0,80 x D 0,60 x H 1,50 / 1,80 m

color: blue / white / red

## **Features**

- · weight protection ring
- tool deposit table 300 x 350 mm
- If the year of construction has a "tüp."-date, that means the machine has been electrically and technically inspected by us on that date.
- If the year of construction has a "tüb."-date, that means the machine has been partially overhauled on that date according to the prior owner.
- If the year of construction is marked "\*", it is the information the prior owner relayed to us or our own estimation.