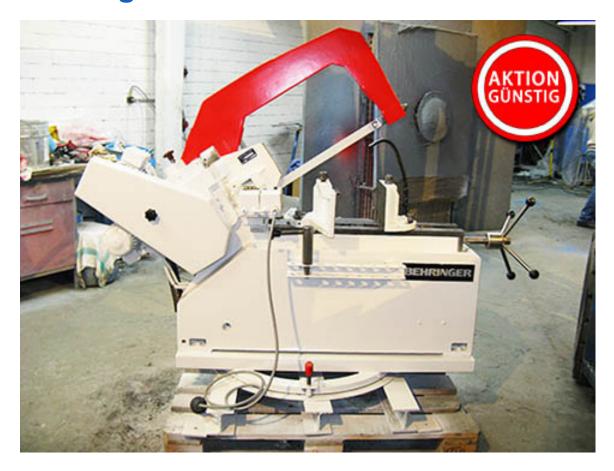

## Hydr. hacksaw Behringer KS 325 HY

manufacturer: Behringer

type: KS 325 HY

mach.-Nr.: 3873250332

year of construction: 1987 / 2016 tüp.

comm.-Nr.: 3990188/979

stock-nr.: 1806

Special Price: 4.600,- € | now 2.760,- €

## **Technical Data**

sawing area:  $\emptyset$  325 mm or 280 x 280 mm saw blade dimensions: 500 x 50 x 2,5 mm 3 hub speeds: 48 / 75 / 118 hubs/min.

drive power: 2,2 kW weight: ca. 580 kg

standing area: W 1,80 x D 0,70 x H 1,00 / 1,40 m

color: grey-white/ red