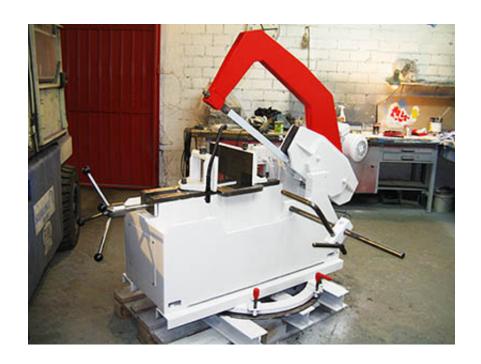

## Hydr. hacksaw Behringer KS 325 HY

manufacturer: Behringer

type: KS 325 HY

mach.-Nr.: 3873250332

year of construction: 1987 / 2016 tüp.

comm.-Nr.: 3990188/979

stock-nr.: 1806

Special Price: 4.600,- € | now 2.760,- €

## **Technical Data**

sawing area:  $\emptyset$  325 mm or 280 x 280 mm saw blade dimensions: 500 x 50 x 2,5 mm 3 hub speeds: 48 / 75 / 118 hubs/min.

drive power: 2,2 kW weight: ca. 580 kg

standing area: W 1,80 x D 0,70 x H 1,00 / 1,40 m

color: grey-white/ red