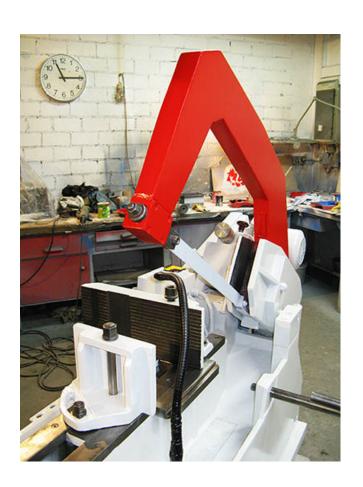

## **Features**

- 3 hub speeds
- cutting pressure infinitely adjustable
- pre-mounted plate guideway for saw bow
- dust-proof transmission
- accelerated return stroke of saw bow
- closed hydraulic system
- liquid cooling system
- killswitch
- automatic lifting of saw bow
- rapid lowering of saw bow
- mitre of fastening clamps, up to 45°
- · special mitre device with fine adjustment for precise cutting of mitre areas
- pivotable foundation frame scale and fast clamping device, for easy rotation of machine for mitre cutting
- If the year of construction has a "tüp."-date, that means the machine has been electrically and technically inspected by us on that date.
- If the year of construction has a "tüb."-date, that means the machine has been partially overhauled on that date according to the prior owner.
- If the year of construction is marked "\*", it is the information the prior owner relayed to us or our own estimation.