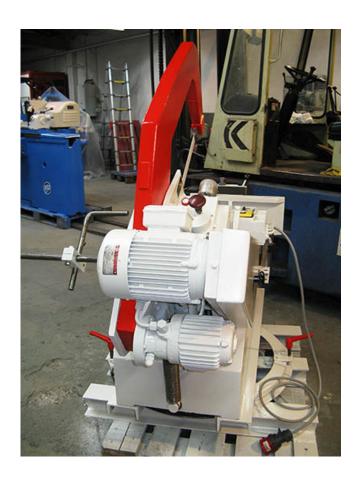

## Hydr. hacksaw Behringer KS 325 HY

manufacturer: Behringer

type: KS 325 HY

mach.-Nr.: 3873250332

year of construction: 1987 / 2016 tüp.

comm.-Nr.: 3990188/979

stock-nr.: 1806

Special Price: 4.600,- € | now 2.760,- €

## **Technical Data**

sawing area:  $\emptyset$  325 mm or 280 x 280 mm saw blade dimensions: 500 x 50 x 2,5 mm 3 hub speeds: 48 / 75 / 118 hubs/min.

drive power: 2,2 kW weight: ca. 580 kg

standing area: W 1,80 x D 0,70 x H 1,00 / 1,40 m

color: grey-white/ red