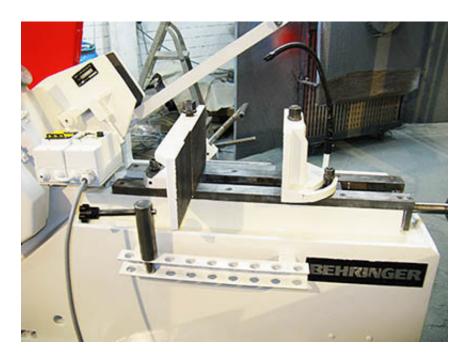

## **Features**

- 3 hub speeds
- cutting pressure infinitely adjustable
- pre-mounted plate guideway for saw bow
- dust-proof transmission
- accelerated return stroke of saw bow
- closed hydraulic system
- liquid cooling system
- killswitch
- automatic lifting of saw bow
- rapid lowering of saw bow
- mitre of fastening clamps, up to 45°
- · special mitre device with fine adjustment for precise cutting of mitre areas
- pivotable foundation frame scale and fast clamping device, for easy rotation of machine for mitre cutting
- If the year of construction has a "tüp."-date, that means the machine has been electrically and technically inspected by us on that date.
- If the year of construction has a "tüb."-date, that means the machine has been partially overhauled on that date according to the prior owner.
- If the year of construction is marked "\*", it is the information the prior owner relayed to us or our own estimation.