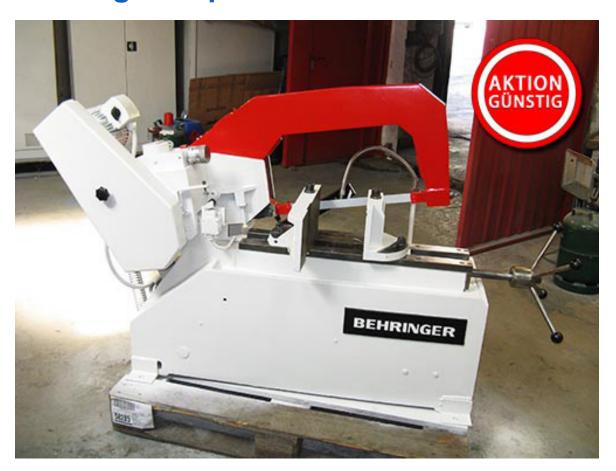

## Hydr. hacksaw Behringer Super 282

manufacturer: Behringer

type: Super 282

mach.-Nr.: 3832820162

year of construction: 1993\* / 2017 tüp.

comm.-Nr.: 3990391/009

stock-nr.: 1844

Special Price: <del>4.450</del>,- € | now 2.670,- €

## **Technical Data**

sawing area: Ø 280 mm or 240 x 240 mm or 280 x 120 mm

saw blade dimensions: 450 x 40 x 2 mm

6 hub speeds: 43 / 54 / 67 / 86 / 108 / 134 hubs/min.

**drive power:** 1,9 / 2,5 kW

weight: ca. 500 kg

standing area: W 1,80 x D 0,80 x H 1,20

color: grey-white/ red

## **Features**

6 hub speeds

- · cutting pressure infinitely adjustable
- pre-mounted plate guideway for saw bow
- dust-proof transmission
- · accelerated return stroke of saw bow
- closed hydraulic system
- liquid cooling system
- killswitch
- automatic lifting of saw bow
- mitre device up to 45°
- · adjustable material limit
- If the year of construction has a "tüp."-date, that means the machine has been electrically and technically inspected by us on that date.
- If the year of construction has a "tüb."-date, that means the machine has been partially overhauled on that date according to the prior owner.
- If the year of construction is marked "\*", it is the information the prior owner relayed to us or our own estimation.