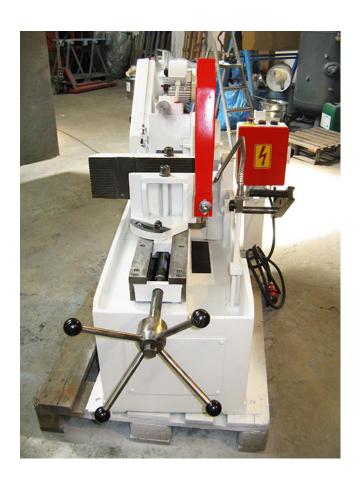

## Hydr. hacksaw Behringer Super 282

manufacturer: Behringer

type: Super 282

mach.-Nr.: 3832820162

year of construction: 1993\* / 2017 tüp.

comm.-Nr.: 3990391/009

stock-nr.: 1844

Special Price: <del>4.450</del>,- € | now 2.670,- €

## **Technical Data**

sawing area: Ø 280 mm or 240 x 240 mm or 280 x 120 mm

saw blade dimensions: 450 x 40 x 2 mm

6 hub speeds: 43 / 54 / 67 / 86 / 108 / 134 hubs/min.

**drive power:** 1,9 / 2,5 kW

weight: ca. 500 kg

## **Features**

6 hub speeds

- · cutting pressure infinitely adjustable
- pre-mounted plate guideway for saw bow
- dust-proof transmission
- · accelerated return stroke of saw bow
- closed hydraulic system
- liquid cooling system
- killswitch
- automatic lifting of saw bow
- mitre device up to 45°
- · adjustable material limit
- If the year of construction has a "tüp."-date, that means the machine has been electrically and technically inspected by us on that date.
- If the year of construction has a "tüb."-date, that means the machine has been partially overhauled on that date according to the prior owner.
- If the year of construction is marked "\*", it is the information the prior owner relayed to us or our own estimation.