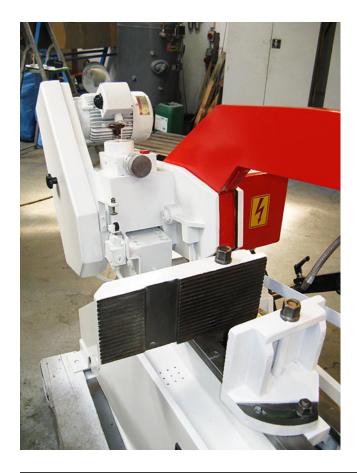

## Hydr. hacksaw Behringer Super 282

manufacturer: Behringer

type: Super 282

mach.-Nr.: 3832820162

year of construction: 1993\* / 2017 tüp.

comm.-Nr.: 3990391/009

stock-nr.: 1844

Special Price: <del>4.450</del>,- € | now 2.670,- €

## **Technical Data**

sawing area: Ø 280 mm or 240 x 240 mm or 280 x 120 mm

saw blade dimensions: 450 x 40 x 2 mm

6 hub speeds: 43 / 54 / 67 / 86 / 108 / 134 hubs/min.

**drive power:** 1,9 / 2,5 kW

weight: ca. 500 kg

## **Features**

6 hub speeds

- · cutting pressure infinitely adjustable
- pre-mounted plate guideway for saw bow
- dust-proof transmission
- · accelerated return stroke of saw bow
- closed hydraulic system
- liquid cooling system
- killswitch
- automatic lifting of saw bow
- mitre device up to 45°
- · adjustable material limit
- If the year of construction has a "tüp."-date, that means the machine has been electrically and technically inspected by us on that date.
- If the year of construction has a "tüb."-date, that means the machine has been partially overhauled on that date according to the prior owner.
- If the year of construction is marked "\*", it is the information the prior owner relayed to us or our own estimation.