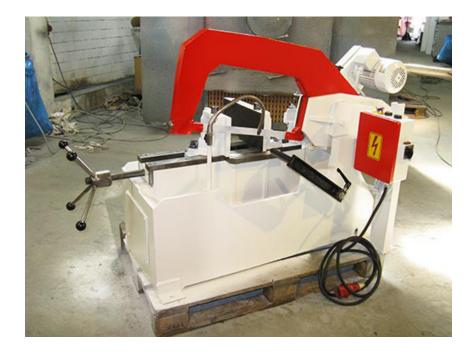

## Hydr. hacksaw Behringer Super 282

manufacturer: Behringer

type: Super 282

mach.-Nr.: 3832820162

year of construction: 1993\* / 2017 tüp.

comm.-Nr.: 3990391/009

stock-nr.: 1844

Special Price: <del>4.450</del>,- € | now 2.670,- €

## **Technical Data**

sawing area: Ø 280 mm or 240 x 240 mm or 280 x 120 mm

saw blade dimensions: 450 x 40 x 2 mm

6 hub speeds: 43 / 54 / 67 / 86 / 108 / 134 hubs/min.

**drive power:** 1,9 / 2,5 kW

weight: ca. 500 kg

standing area: W 1,80 x D 0,80 x H 1,20

color: grey-white/ red

## **Features**

6 hub speeds

- · cutting pressure infinitely adjustable
- pre-mounted plate guideway for saw bow
- dust-proof transmission
- · accelerated return stroke of saw bow
- closed hydraulic system
- liquid cooling system
- killswitch
- automatic lifting of saw bow
- mitre device up to 45°
- · adjustable material limit
- If the year of construction has a "tüp."-date, that means the machine has been electrically and technically inspected by us on that date.
- If the year of construction has a "tüb."-date, that means the machine has been partially overhauled on that date according to the prior owner.
- If the year of construction is marked "\*", it is the information the prior owner relayed to us or our own estimation.