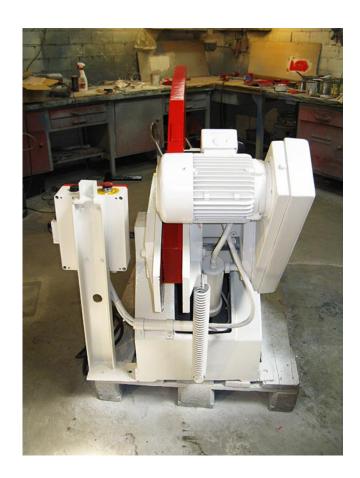

## Hydr. hacksaw Behringer Super 282

manufacturer: Behringer

type: Super 282

mach.-Nr.: 3832820162

year of construction: 1993\* / 2017 tüp.

comm.-Nr.: 3990391/009

stock-nr.: 1844

Special Price: <del>4.450</del>,- € | now 2.670,- €

## **Technical Data**

sawing area: Ø 280 mm or 240 x 240 mm or 280 x 120 mm

saw blade dimensions: 450 x 40 x 2 mm

6 hub speeds: 43 / 54 / 67 / 86 / 108 / 134 hubs/min.

**drive power:** 1,9 / 2,5 kW

weight: ca. 500 kg

## **Features**

6 hub speeds

- · cutting pressure infinitely adjustable
- pre-mounted plate guideway for saw bow
- dust-proof transmission
- · accelerated return stroke of saw bow
- closed hydraulic system
- liquid cooling system
- killswitch
- automatic lifting of saw bow
- mitre device up to 45°
- · adjustable material limit
- If the year of construction has a "tüp."-date, that means the machine has been electrically and technically inspected by us on that date.
- If the year of construction has a "tüb."-date, that means the machine has been partially overhauled on that date according to the prior owner.
- If the year of construction is marked "\*", it is the information the prior owner relayed to us or our own estimation.