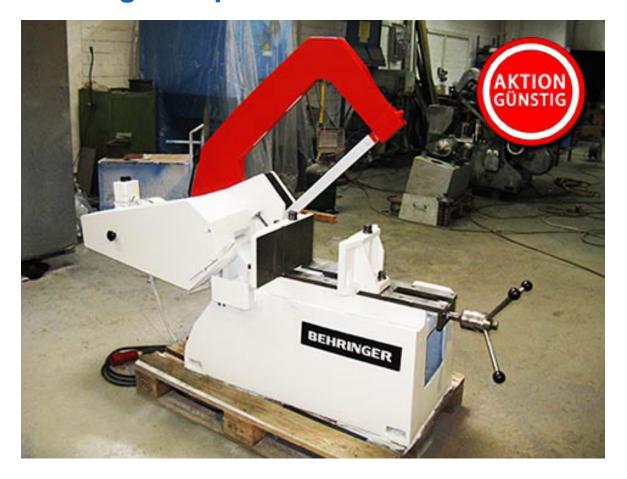

## Offer Hydr. hacksaw Behringer Super 325

manufacturer: Behringer type: Super 325 mach.-Nr.: 778239 year of construction: 1988\* / 2017 tüp. comm.-Nr.: 3990400/009 stock-nr.: 1832

Special Price: 4.400,- € | now 2.860,- €

## **Technical Data**

sawing area: Ø 325 mm or 280 x 280 mm
saw blade dimensions: 500 x 50 x 2,5 mm
6 hub speeds: 43 / 54 / 67 / 86 / 108 / 134 hubs/min.

drive power: 1,8 / 2,6 kW weight: ca. 580 kg standing area: W 1,80 x D 0,70 x H 1,00 / 1,40 m color: grey-white/ red

## **Features**

- 6 hub speeds
- cutting pressure infinitely adjustable
- pre-mounted plate guideway for saw bow
- dust-proof transmission
- accelerated return stroke of saw bow
- closed hydraulic system
- liquid cooling system
- killswitch
- automatic lifting of saw bow
- rapid lowering of saw bow
- If the year of construction has a "tüp."-date, that means the machine has been electrically and technically inspected by us on that date.
- If the year of construction has a "tüb."-date, that means the machine has been partially overhauled on that date according to the prior owner.
- If the year of construction is marked "\*", it is the information the prior owner relayed to us or our own estimation.