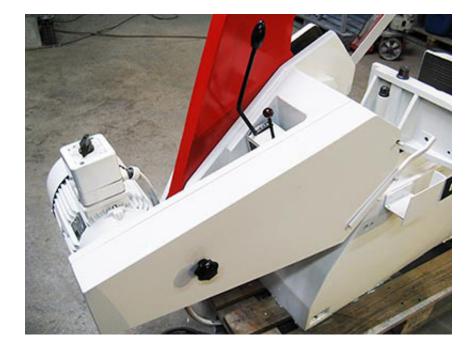

## **Technical Data**

sawing area: Ø 325 mm or 280 x 280 mm
saw blade dimensions: 500 x 50 x 2,5 mm
6 hub speeds: 43 / 54 / 67 / 86 / 108 / 134 hubs/min.

drive power: 1,8 / 2,6 kW weight: ca. 580 kg standing area: W 1,80 x D 0,70 x H 1,00 / 1,40 m color: grey-white/ red

## **Features**

- 6 hub speeds
- cutting pressure infinitely adjustable
- pre-mounted plate guideway for saw bow
- dust-proof transmission
- accelerated return stroke of saw bow
- closed hydraulic system
- liquid cooling system
- killswitch
- automatic lifting of saw bow
- rapid lowering of saw bow
- If the year of construction has a "tüp."-date, that means the machine has been electrically and technically inspected by us on that date.
- If the year of construction has a "tüb."-date, that means the machine has been partially overhauled on that date according to the prior owner.
- If the year of construction is marked "\*", it is the information the prior owner relayed to us or our own estimation.