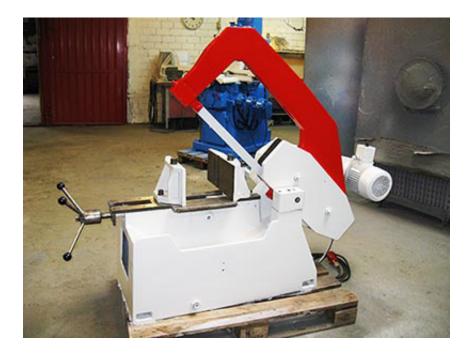

## Offer Hydr. hacksaw Behringer Super 325

manufacturer: Behringer type: Super 325 mach.-Nr.: 778239 year of construction: 1988\* / 2017 tüp. comm.-Nr.: 3990400/009 stock-nr.: 1832

Special Price: 4.400,- € | now 2.860,- €

## **Technical Data**

sawing area: Ø 325 mm or 280 x 280 mm
saw blade dimensions: 500 x 50 x 2,5 mm
6 hub speeds: 43 / 54 / 67 / 86 / 108 / 134 hubs/min.

drive power: 1,8 / 2,6 kW weight: ca. 580 kg standing area: W 1,80 x D 0,70 x H 1,00 / 1,40 m color: grey-white/ red

## **Features**

- 6 hub speeds
- cutting pressure infinitely adjustable
- pre-mounted plate guideway for saw bow
- dust-proof transmission
- accelerated return stroke of saw bow
- closed hydraulic system
- liquid cooling system
- killswitch
- automatic lifting of saw bow
- rapid lowering of saw bow
- If the year of construction has a "tüp."-date, that means the machine has been electrically and technically inspected by us on that date.
- If the year of construction has a "tüb."-date, that means the machine has been partially overhauled on that date according to the prior owner.
- If the year of construction is marked "\*", it is the information the prior owner relayed to us or our own estimation.