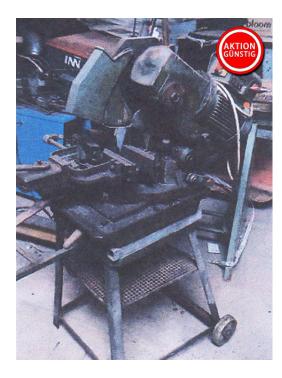

## Offer Cold Circular Saw Berg & Schmidt Record 315

(This machine is untested and untreated.)

manufacturer: Berg & Schmidt type: Record 315 comm.-Nr.: 3990302/109 stock-Nr.: 1627

**Special Price: 162,50 €** 

## **Technical Data & Features**

- sawblade-diameter max. 315 mm
- mitre on both sides 45° each
- mounted on wheel base

Transport damage: the saw arm is broken, has to be welded. Other than that, the machine is complete.