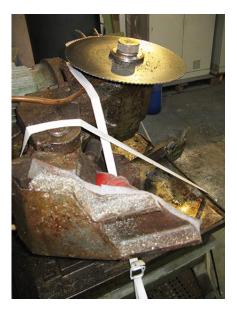

## **Technical Data & Features**

- sawblade-diameter max. 315 mm
- mitre on both sides 45° each
- mounted on wheel base

Transport damage: the saw arm is broken, has to be welded. Other than that, the machine is complete.