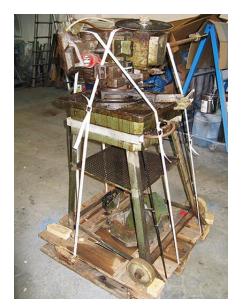

## **Technical Data & Features**

- sawblade-diameter max. 315 mm
- mitre on both sides 45° each
- mounted on wheel base

Transport damage: the saw arm is broken, has to be welded. Other than that, the machine is complete.