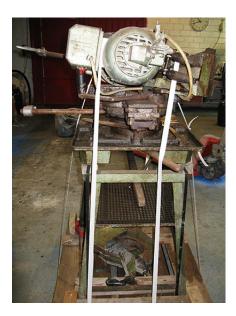

## Offer Cold Circular Saw Berg & Schmidt Record 315

(This machine is untested and untreated.)

manufacturer: Berg & Schmidt type: Record 315 comm.-Nr.: 3990302/109 stock-Nr.: 1627

**Special Price: 162,50 €** 

## **Technical Data & Features**

- sawblade-diameter max. 315 mm
- mitre on both sides 45° each
- mounted on wheel base

Transport damage: the saw arm is broken, has to be welded. Other than that, the machine is complete.