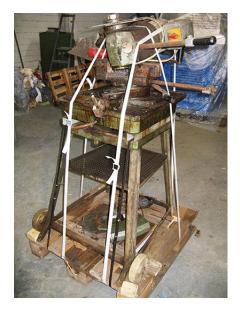

## **Technical Data & Features**

- sawblade-diameter max. 315 mm
- mitre on both sides 45° each
- mounted on wheel base

Transport damage: the saw arm is broken, has to be welded. Other than that, the machine is complete.