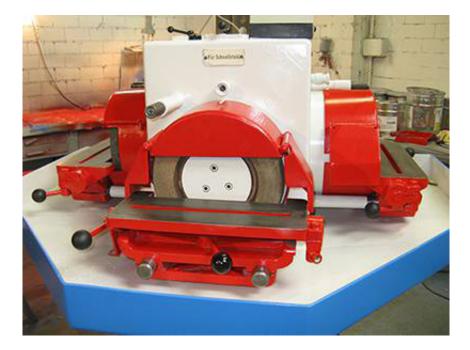

# Tool- & steel grinding machine Birker Duxa T3

manufacturer: Birker type: Duxa T3 year of construction: ??? / 2015 tüp. comm.-nr.: 3990029/839 stock-nr.: 1793

Special Price: <del>900</del>,- € | now 585,- € net

# **Technical Data**

grinding wheel size:  $300 \ \emptyset \times 50 \times 110 \ \emptyset \text{ mm}$ grinding wheel keyway:  $180 \ \emptyset \times 30 \text{ mm}$ grinding wheel working width: 60 mmgrinding speed: 22,5 m/sec.

size of supporting tables: each 400 x 170 mm pivotable forwards and backwards: each 15°

drive power: ca. 2,5 kW weight: ca. 500 kg standing area: W 1,30 x D 1,00 x H 1,60 m color: blue / grey-white / red

## **Features**

- 3 grinding stations
- 3 tilting- and folding tables
- 3 motors
- 3 protective covers, adjustable
- solid stand-machine
- If the year of construction has a "tüp."-date, that means the machine has been electrically and technically inspected by us on that date.
- If the year of construction has a "tüb."-date, that means the machine has been partially overhauled on that date according to the prior owner.
- If the year of construction is marked "\*", it is the information the prior owner relayed to us or our own estimation.