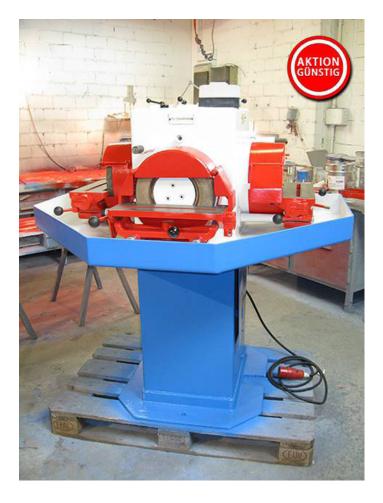

# Tool- & steel grinding machine Birker Duxa T3

manufacturer: Birker type: Duxa T3 year of construction: ??? / 2015 tüp. comm.-nr.: 3990029/839 stock-nr.: 1793

Special Price: <del>900</del>,- € | now 585,- € net

# **Technical Data**

grinding wheel size:  $300 \ \emptyset \times 50 \times 110 \ \emptyset \text{ mm}$ grinding wheel keyway:  $180 \ \emptyset \times 30 \text{ mm}$ grinding wheel working width: 60 mmgrinding speed: 22,5 m/sec.

size of supporting tables: each 400 x 170 mm pivotable forwards and backwards: each 15°

drive power: ca. 2,5 kW weight: ca. 500 kg standing area: W 1,30 x D 1,00 x H 1,60 m color: blue / grey-white / red

## **Features**

- 3 grinding stations
- 3 tilting- and folding tables
- 3 motors
- 3 protective covers, adjustable
- solid stand-machine
- If the year of construction has a "tüp."-date, that means the machine has been electrically and technically inspected by us on that date.
- If the year of construction has a "tüb."-date, that means the machine has been partially overhauled on that date according to the prior owner.
- If the year of construction is marked "\*", it is the information the prior owner relayed to us or our own estimation.