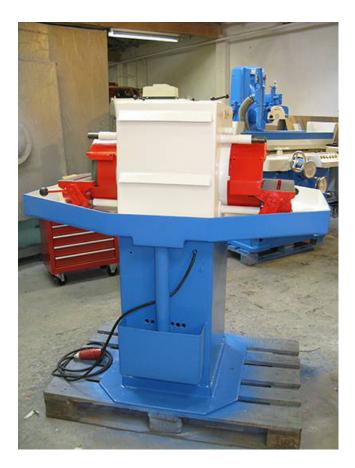

# Tool- & steel grinding machine Birker Duxa T3

manufacturer: Birker type: Duxa T3 year of construction: ??? / 2015 tüp. comm.-nr.: 3990029/839 stock-nr.: 1793

Special Price: <del>900</del>,- € | now 585,- € net

# **Technical Data**

grinding wheel size:  $300 \ \emptyset \times 50 \times 110 \ \emptyset \text{ mm}$ grinding wheel keyway:  $180 \ \emptyset \times 30 \text{ mm}$ grinding wheel working width: 60 mmgrinding speed: 22,5 m/sec.

size of supporting tables: each 400 x 170 mm pivotable forwards and backwards: each 15°

drive power: ca. 2,5 kW weight: ca. 500 kg standing area: W 1,30 x D 1,00 x H 1,60 m color: blue / grey-white / red

## **Features**

- 3 grinding stations
- 3 tilting- and folding tables
- 3 motors
- 3 protective covers, adjustable
- solid stand-machine
- If the year of construction has a "tüp."-date, that means the machine has been electrically and technically inspected by us on that date.
- If the year of construction has a "tüb."-date, that means the machine has been partially overhauled on that date according to the prior owner.
- If the year of construction is marked "\*", it is the information the prior owner relayed to us or our own estimation.