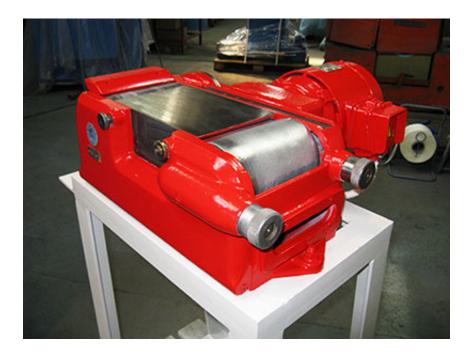

## **Belt Sander Brenner/Meyer Profi**

manufacturer: Brenner/Meyer

type: fm/Profi

year of construction: ??? / 2016 tüp.

mach.-nr.: 420/8

comm.-nr.: 3990102/009

**stock-nr.:** 1753

Special Price: <del>680</del>,- € | now 442,- € net

## **Technical Data**

working table/grinding table length: 210 mm working table/grinding table width: 140 mm

working power: 1,1 kW weight: ca. 120 kg

**standing area:** B 580 x T 470 x H 1.000 mm

color: grey-white / red