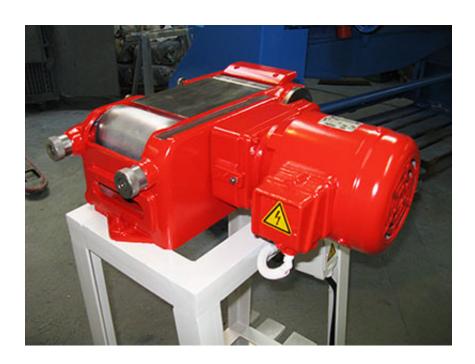

## **Belt Sander Brenner/Meyer Profi**

manufacturer: Brenner/Meyer

type: fm/Profi

year of construction: ??? / 2016 tüp.

mach.-nr.: 420/8

comm.-nr.: 3990102/009

**stock-nr.:** 1753

Special Price: <del>680</del>,- € | now 442,- € net

## **Technical Data**

working table/grinding table length: 210 mm working table/grinding table width: 140 mm

working power: 1,1 kW weight: ca. 120 kg

**standing area:** B 580 x T 470 x H 1.000 mm

color: grey-white / red