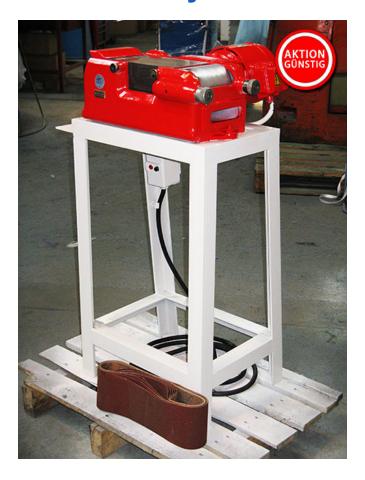

## **Belt Sander Brenner/Meyer Profi**

manufacturer: Brenner/Meyer

type: fm/Profi

year of construction: ??? / 2016 tüp.

mach.-nr.: 420/8

comm.-nr.: 3990102/009

**stock-nr.:** 1753

Special Price: <del>680</del>,- € | now 442,- € net

## **Technical Data**

working table/grinding table length: 210 mm working table/grinding table width: 140 mm

working power: 1,1 kW weight: ca. 120 kg

**standing area:** B 580 x T 470 x H 1.000 mm

color: grey-white / red

## **Features**

- 10 pieces new sanding belt, width 130 mm, grain P 100
- · the machine is mounted on a stable stand
- If the year of construction has a "tüp."-date, that means the machine has been electrically and technically inspected by us on that date.
- If the year of construction has a "tüb."-date, that means the machine has been partially overhauled on that date according to the prior owner.
- If the year of construction is marked "\*", it is the information the prior owner relayed to us or our own estimation.