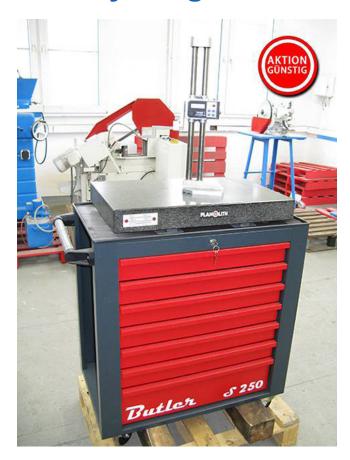

# Digital height measuring & marking station Mitutoyo-Digimatic \* Planolith \* Dema-Butler

- 1.) Digital height measuring & marking station Mitutoyo-Digimatic
- 2.) Measuring- and control plate Planolith
- 3.) Tool trolley Dema-Butler S250

## Height measuring & marking station Mitutoyo-Digimatic, 300 mm

- Power ON OFF, ABS, ZERO, PRESET, HOLD
- · double-column build for high precision
- · Connection for signal/electrical scanner
- · with handwheel for adjusting up-down, fast-slow
- with Digimatic data output
- with hard metal equipped scribing needle
- with measuring range of 0 300 mm

### Measuring- and control plate Planolith, 630 x 400 mm

- made from natural hard stone / granite
- measuring surface diamond-lapped
- · outer edges sharpened by sight
- backplate finely polished
- 3 contact points
- size 630 x 400 x 70 mm (LxWxH)
- evenness conforms to DIN 876/0
- permitted deviation 0,007 mm
- actual deviation 0,0035 mm
- non-magnetic and non-conducting
- work load 130 kg
- weight 53 kg

### **Tool trolley Dema-Butler S250**

- · Features front:
- 6 drawers height 75mm, fully extendable
- 1 drawer height 75mm, fully extendable
- Features back:
- 1 door compartment with separating trays
- separating trays height adjustable in 5 steps
- · General:
- central lock with 2 keys each
- ball bearing mounted full-extension runners
- rubber castors
- 2 fixed castors + 2 steering castors, with breaks
- weight 42,5 kg
- If the year of construction has a "tüp."-date, that means the machine has been electrically and technically inspected by us on that date.
- If the year of construction has a "tüb."-date, that means the machine has been partially overhauled on that date according to the prior owner.
- If the year of construction is marked "\*", it is the information the prior owner relayed to us or our own estimation.