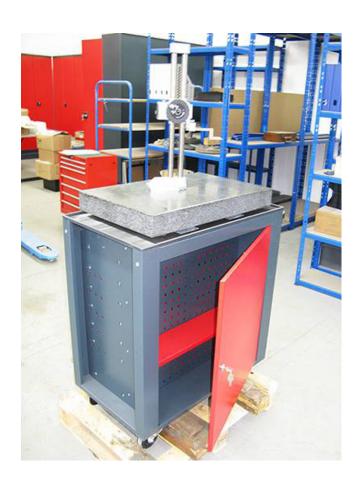

### **Tool trolley Dema-Butler S250**

- · Features front:
- 6 drawers height 75mm, fully extendable
- 1 drawer height 75mm, fully extendable
- Features back:
- 1 door compartment with separating trays
- separating trays height adjustable in 5 steps
- · General:
- central lock with 2 keys each
- ball bearing mounted full-extension runners
- rubber castors
- 2 fixed castors + 2 steering castors, with breaks
- weight 42,5 kg
- If the year of construction has a "tüp."-date, that means the machine has been electrically and technically inspected by us on that date.
- If the year of construction has a "tüb."-date, that means the machine has been partially overhauled on that date according to the prior owner.
- If the year of construction is marked "\*", it is the information the prior owner relayed to us or our own estimation.