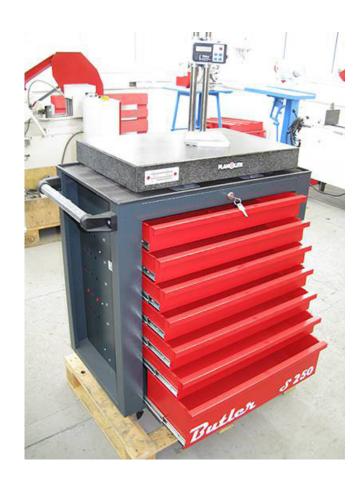

# Digital height measuring & marking station Mitutoyo-Digimatic \* Planolith \* Dema-Butler

- 1.) Digital height measuring & marking station Mitutoyo-Digimatic
- 2.) Measuring- and control plate Planolith
- 3.) Tool trolley Dema-Butler S250

## Height measuring & marking station Mitutoyo-Digimatic, 300 mm

- Power ON OFF, ABS, ZERO, PRESET, HOLD
- · double-column build for high precision
- · Connection for signal/electrical scanner
- · with handwheel for adjusting up-down, fast-slow
- with Digimatic data output
- with hard metal equipped scribing needle
- with measuring range of 0 300 mm

### Measuring- and control plate Planolith, 630 x 400 mm

- made from natural hard stone / granite
- measuring surface diamond-lapped
- · outer edges sharpened by sight
- backplate finely polished
- 3 contact points
- size 630 x 400 x 70 mm (LxWxH)
- evenness conforms to DIN 876/0
- permitted deviation 0,007 mm
- actual deviation 0,0035 mm
- non-magnetic and non-conducting
- work load 130 kg
- weight 53 kg

### **Tool trolley Dema-Butler S250**

- · Features front:
- 6 drawers height 75mm, fully extendable
- 1 drawer height 75mm, fully extendable
- Features back:
- 1 door compartment with separating trays
- separating trays height adjustable in 5 steps
- · General:
- central lock with 2 keys each
- ball bearing mounted full-extension runners
- rubber castors
- 2 fixed castors + 2 steering castors, with breaks
- weight 42,5 kg
- If the year of construction has a "tüp."-date, that means the machine has been electrically and technically inspected by us on that date.
- If the year of construction has a "tüb."-date, that means the machine has been partially overhauled on that date according to the prior owner.
- If the year of construction is marked "\*", it is the information the prior owner relayed to us or our own estimation.