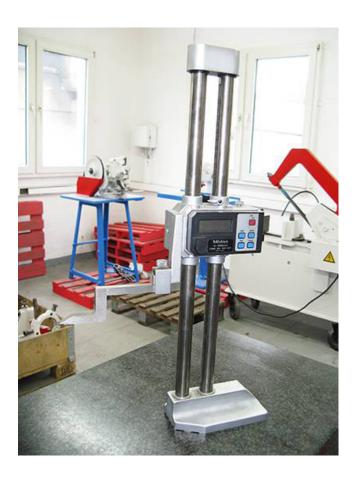

# Digital height measuring & marking station Mitutoyo-Digimatic \* Planolith \* Dema-Butler

- 1.) Digital height measuring & marking station Mitutoyo-Digimatic
- 2.) Measuring- and control plate Planolith
- 3.) Tool trolley Dema-Butler S250

## Height measuring & marking station Mitutoyo-Digimatic, 300 mm

- Power ON OFF, ABS, ZERO, PRESET, HOLD
- · double-column build for high precision
- · Connection for signal/electrical scanner
- · with handwheel for adjusting up-down, fast-slow
- with Digimatic data output
- with hard metal equipped scribing needle
- with measuring range of 0 300 mm