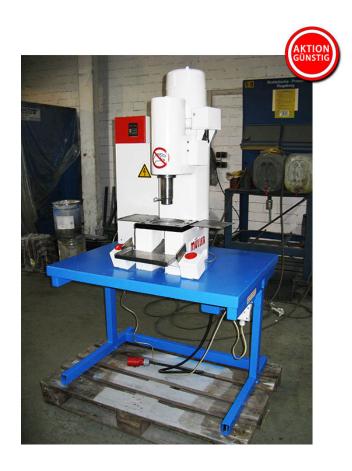

# Hydr. Single-Column Press Fritz Müller TCE 1.1.1

manufacturer: Fritz Müller

type: TCE 1.1.1 mach.-nr.: 5340

year of construction: ??? / 2018 tüp.

**comm.-nr.**: 3990080/009

stock-nr.: 1862

**Special Price: 3.250,- €** | now 2.762,50 € BN

#### (According to manufacturer)

pressure: 2 t

piston diameter: 60 mm piston stroke max.: 150 mm

piston distance from table max.: 200 mm

piston outreach: 100 mm

expansion shaft diameter in piston: 20 mm

table clamping area: 250 x 200 mm through-hole diameter: 65 mm

drive power: 1,5 kW weight: 500 kg

standing area: B 1,80 x T 0,75 x H 1,65 m

color: blau / grauweiß

#### **Features**

- digital counter "Hengstler", with stroke adjustment
- two-hand safety switch
- pressure adjustable
- side-shelves on table 190 x 160 mm
- front workpiece catcher 260 x 160 mm, with slide
- table and machine height adjustable by motor
- If the year of construction has a "tüp."-date, that means the machine has been electrically and technically inspected by us on that date.
- If the year of construction has a "tüb."-date, that means the machine has been partially overhauled on that date according to the prior owner.
- If the year of construction is marked "\*", it is the information the prior owner relayed to us or our own estimation.