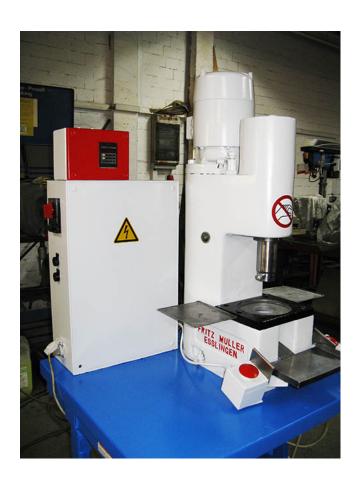

# Hydr. Single-Column Press Fritz Müller TCE 1.1.1

manufacturer: Fritz Müller

type: TCE 1.1.1 mach.-nr.: 5340

year of construction: ??? / 2018 tüp.

**comm.-nr.**: 3990080/009

stock-nr.: 1862

**Special Price: 3.250,- €** | now 2.762,50 € BN

#### (According to manufacturer)

pressure: 2 t

piston diameter: 60 mm piston stroke max.: 150 mm

piston distance from table max.: 200 mm

piston outreach: 100 mm

expansion shaft diameter in piston: 20 mm

table clamping area: 250 x 200 mm through-hole diameter: 65 mm

#### **Features**

- digital counter "Hengstler", with stroke adjustment
- two-hand safety switch
- pressure adjustable
- side-shelves on table 190 x 160 mm
- front workpiece catcher 260 x 160 mm, with slide
- table and machine height adjustable by motor
- If the year of construction has a "tüp."-date, that means the machine has been electrically and technically inspected by us on that date.
- If the year of construction has a "tüb."-date, that means the machine has been partially overhauled on that date according to the prior owner.
- If the year of construction is marked "\*", it is the information the prior owner relayed to us or our own estimation.