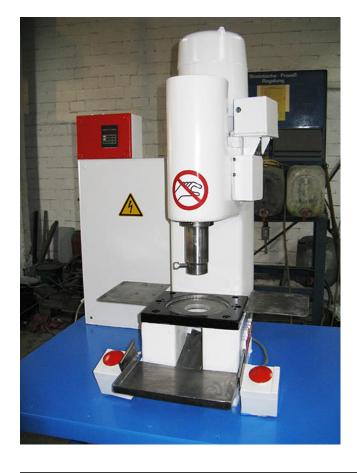

# Hydr. Single-Column Press Fritz Müller TCE 1.1.1

manufacturer: Fritz Müller

type: TCE 1.1.1 mach.-nr.: 5340

year of construction: ??? / 2018 tüp.

**comm.-nr.**: 3990080/009

stock-nr.: 1862

**Special Price: 3.250,- €** | now 2.762,50 € BN

#### (According to manufacturer)

pressure: 2 t

piston diameter: 60 mm piston stroke max.: 150 mm

piston distance from table max.: 200 mm

piston outreach: 100 mm

expansion shaft diameter in piston: 20 mm

table clamping area: 250 x 200 mm through-hole diameter: 65 mm

#### **Features**

- digital counter "Hengstler", with stroke adjustment
- two-hand safety switch
- pressure adjustable
- side-shelves on table 190 x 160 mm
- front workpiece catcher 260 x 160 mm, with slide
- table and machine height adjustable by motor
- If the year of construction has a "tüp."-date, that means the machine has been electrically and technically inspected by us on that date.
- If the year of construction has a "tüb."-date, that means the machine has been partially overhauled on that date according to the prior owner.
- If the year of construction is marked "\*", it is the information the prior owner relayed to us or our own estimation.