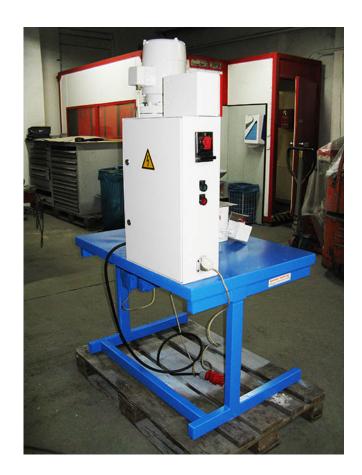

# Hydr. Single-Column Press Fritz Müller TCE 1.1.1

manufacturer: Fritz Müller

type: TCE 1.1.1 mach.-nr.: 5340

year of construction: ??? / 2018 tüp.

**comm.-nr.**: 3990080/009

stock-nr.: 1862

**Special Price: 3.250,- €** | now 2.762,50 € BN

drive power: 1,5 kW weight: 500 kg

standing area: B 1,80 x T 0,75 x H 1,65 m

color: blau / grauweiß

#### **Features**

- digital counter "Hengstler", with stroke adjustment
- two-hand safety switch
- pressure adjustable
- side-shelves on table 190 x 160 mm
- front workpiece catcher 260 x 160 mm, with slide
- table and machine height adjustable by motor
- If the year of construction has a "tüp."-date, that means the machine has been electrically and technically inspected by us on that date.
- If the year of construction has a "tüb."-date, that means the machine has been partially overhauled on that date according to the prior owner.
- If the year of construction is marked "\*", it is the information the prior owner relayed to us or our own estimation.