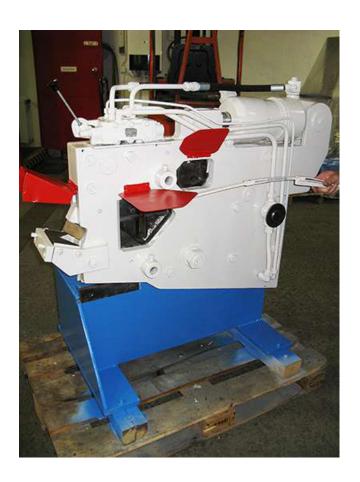

# Hydr. Sheet Metal- & Profile Steel Shear HOKO

manufacturer: HOKO-Maschinenfabrik

type: ScFDAY - I - 12,5

year of construction: 1980\* / 2015 tüp.

comm.-Nr.: 3990389/889

**stock-nr.:** 1737

Special Price: <del>2.950</del>,- € | now 1.770,- € net

#### **Flat Steel Shear**

blade length: 220 mm sheet metal up to: 12,5 mm flat steel up to: 100 x 18 mm

#### **Profile Steel Shear**

angle irons up to: 90 x 8 mm mitre: 45° up to 65 x 7 mm T-irons up to: 90 x 8 mm mitre: 45° up to 65 x 7 mm

**Hubs:** ca. 30 / min.

#### **Steel Bar Shear**

steel bars up to: 32 mm square steel up to: 30 mm

#### **Notcher**

sheet metal up to: 8 mm notcher depth up to: 50 mm

drive power: 4,8 kW weight: approx. 850 kg

standing area: 1,00 x 0,60 x 1,20 m

color: blue / grey-white / red