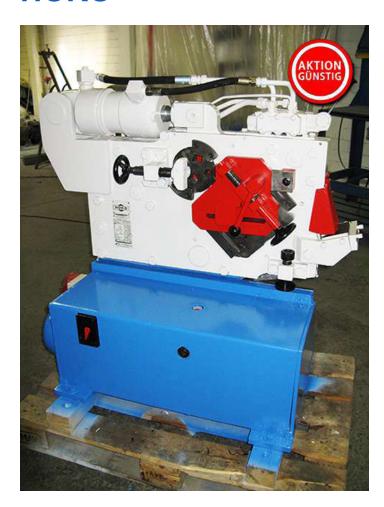

# Hydr. Sheet Metal- & Profile Steel Shear HOKO

manufacturer: HOKO-Maschinenfabrik

type: ScFDAY - I - 12,5

year of construction: 1980\* / 2015 tüp.

comm.-Nr.: 3990389/889

**stock-nr.:** 1737

Special Price: <del>2.950</del>,- € | now 1.770,- € net

#### **Flat Steel Shear**

blade length: 220 mm sheet metal up to: 12,5 mm flat steel up to: 100 x 18 mm

#### **Profile Steel Shear**

angle irons up to: 90 x 8 mm mitre: 45° up to 65 x 7 mm T-irons up to: 90 x 8 mm mitre: 45° up to 65 x 7 mm

**Hubs:** ca. 30 / min.

#### **Steel Bar Shear**

steel bars up to: 32 mm square steel up to: 30 mm

#### **Notcher**

sheet metal up to: 8 mm notcher depth up to: 50 mm

drive power: 4,8 kW weight: approx. 850 kg

standing area: 1,00 x 0,60 x 1,20 m

color: blue / grey-white / red