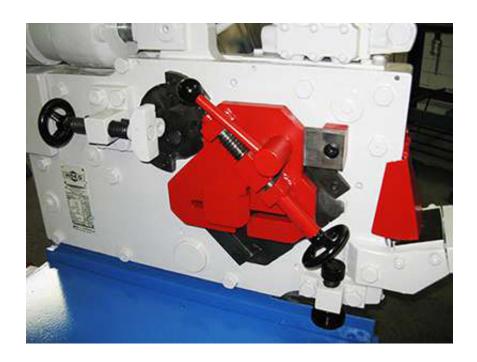

# Hydr. Sheet Metal- & Profile Steel Shear HOKO

manufacturer: HOKO-Maschinenfabrik

type: ScFDAY - I - 12,5

year of construction: 1980\* / 2015 tüp.

comm.-Nr.: 3990389/889

**stock-nr.:** 1737

Special Price: <del>2.950</del>,- € | now 1.770,- € net

#### **Flat Steel Shear**

blade length: 220 mm sheet metal up to: 12,5 mm flat steel up to: 100 x 18 mm

#### **Profile Steel Shear**

angle irons up to: 90 x 8 mm mitre: 45° up to 65 x 7 mm T-irons up to: 90 x 8 mm mitre: 45° up to 65 x 7 mm

**Hubs:** ca. 30 / min.

#### **Steel Bar Shear**

steel bars up to: 32 mm square steel up to: 30 mm

#### **Notcher**

sheet metal up to: 8 mm notcher depth up to: 50 mm

drive power: 4,8 kW weight: approx. 850 kg

standing area: 1,00 x 0,60 x 1,20 m

color: blue / grey-white / red