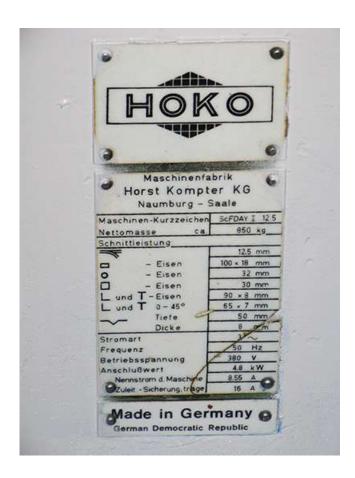

# Hydr. Sheet Metal- & Profile Steel Shear HOKO

manufacturer: HOKO-Maschinenfabrik

type: ScFDAY - I - 12,5

year of construction: 1980\* / 2015 tüp.

comm.-Nr.: 3990389/889

**stock-nr.:** 1737

Special Price: <del>2.950</del>,- € | now 1.770,- € net

### **Technical Data**

#### **Flat Steel Shear**

blade length: 220 mm sheet metal up to: 12,5 mm flat steel up to: 100 x 18 mm

#### **Profile Steel Shear**

angle irons up to: 90 x 8 mm mitre: 45° up to 65 x 7 mm T-irons up to: 90 x 8 mm mitre: 45° up to 65 x 7 mm

**Hubs:** ca. 30 / min.

#### **Steel Bar Shear**

steel bars up to: 32 mm square steel up to: 30 mm

#### **Notcher**

sheet metal up to: 8 mm notcher depth up to: 50 mm

drive power: 4,8 kW weight: approx. 850 kg

standing area: 1,00 x 0,60 x 1,20 m

color: blue / grey-white / red