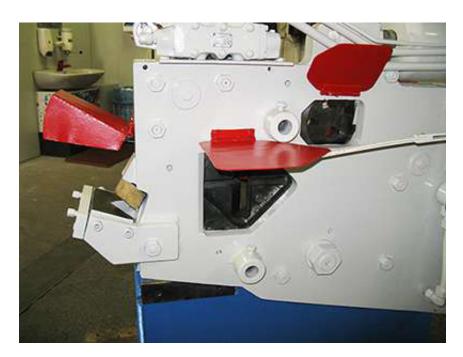

# Hydr. Sheet Metal- & Profile Steel Shear HOKO

manufacturer: HOKO-Maschinenfabrik

type: ScFDAY - I - 12,5

year of construction: 1980\* / 2015 tüp.

comm.-Nr.: 3990389/889

**stock-nr.:** 1737

Special Price: <del>2.950</del>,- € | now 1.770,- € net

#### **Flat Steel Shear**

blade length: 220 mm sheet metal up to: 12,5 mm flat steel up to: 100 x 18 mm

#### **Profile Steel Shear**

angle irons up to: 90 x 8 mm mitre: 45° up to 65 x 7 mm T-irons up to: 90 x 8 mm mitre: 45° up to 65 x 7 mm

**Hubs:** ca. 30 / min.

#### **Steel Bar Shear**

steel bars up to: 32 mm square steel up to: 30 mm

#### **Notcher**

sheet metal up to: 8 mm notcher depth up to: 50 mm

drive power: 4,8 kW weight: approx. 850 kg

standing area: 1,00 x 0,60 x 1,20 m

color: blue / grey-white / red