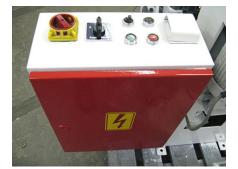

## **Features**

- single cuts or automatic cutting
- electric material stop up to 750 mm
- 3 hub speeds
- cutting pressure infinitely adjustable
- dust-proof closed transmission
- accelerated return stroke of saw bow
- closed oil-based hydraulic system
- liquid cooling system
- electric workpiece counter
- roller feed
- instruction manual with:
  - foundation plan
  - lubrication plan
  - circuit plan
  - spare part drawings and lists
- If the year of construction has a "tüp."-date, that means the machine has been electrically and technically inspected by us on that date.
- If the year of construction has a "tüb."-date, that means the machine has been partially overhauled on that date according to the prior owner.
- If the year of construction is marked "\*", it is the information the prior owner relayed to us or our own estimation.