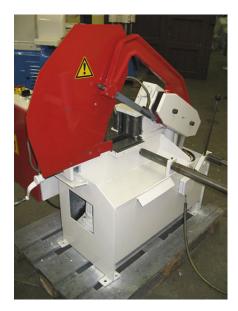

## Offer Hydr. Automatic Hacksaw Kasto BSM 200 RA

manufacturer: Kasto type: BSM 200 RA mach.-Nr.: 1040051163 / 50559 year of construction: 1990 \* / 2011 tüp. comm.-Nr.: 3990450/009 stock-nr.: 1475

Special Price: <del>2.850</del>,- € | now 1.852,50 € net

## **Technical Data**

sawing area: diameter 200 mm or 240 x 190 mm saw blade dimensions: 350 x 35 x 2 mm hub speeds: 48 / 75 / 118 hubs/min.

drive power: 1,8 / 1,3 kW weight: ca. 350 kg standing area: W 2,00 x D 1,40 x H 1,20 m color: grey-white/ red

## **Features**

- single cuts or automatic cutting
- electric material stop up to 750 mm
- 3 hub speeds
- cutting pressure infinitely adjustable
- dust-proof closed transmission
- accelerated return stroke of saw bow
- closed oil-based hydraulic system
- liquid cooling system
- electric workpiece counter
- roller feed
- instruction manual with:
  - foundation plan
  - lubrication plan
  - circuit plan
  - spare part drawings and lists
- If the year of construction has a "tüp."-date, that means the machine has been electrically and technically inspected by us on that date.
- If the year of construction has a "tüb."-date, that means the machine has been partially overhauled on that date according to the prior owner.
- If the year of construction is marked "\*", it is the information the prior owner relayed to us or our own estimation.