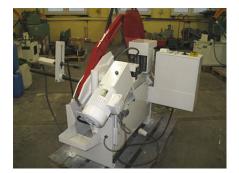

## Offer Hydr. Automatic Hacksaw Kasto BSM 200 RA

manufacturer: Kasto type: BSM 200 RA mach.-Nr.: 1040051163 / 50559 year of construction: 1990 \* / 2011 tüp. comm.-Nr.: 3990450/009 stock-nr.: 1475

Special Price: <del>2.850</del>,- € | now 1.852,50 € net

## **Technical Data**

sawing area: diameter 200 mm or 240 x 190 mm saw blade dimensions: 350 x 35 x 2 mm hub speeds: 48 / 75 / 118 hubs/min.

drive power: 1,8 / 1,3 kW weight: ca. 350 kg standing area: W 2,00 x D 1,40 x H 1,20 m color: grey-white/ red

## **Features**

- single cuts or automatic cutting
- electric material stop up to 750 mm
- 3 hub speeds
- cutting pressure infinitely adjustable
- dust-proof closed transmission
- accelerated return stroke of saw bow
- closed oil-based hydraulic system
- liquid cooling system
- electric workpiece counter
- roller feed
- instruction manual with:
  - foundation plan
  - lubrication plan
  - circuit plan
  - spare part drawings and lists
- If the year of construction has a "tüp."-date, that means the machine has been electrically and technically inspected by us on that date.
- If the year of construction has a "tüb."-date, that means the machine has been partially overhauled on that date according to the prior owner.
- If the year of construction is marked "\*", it is the information the prior owner relayed to us or our own estimation.