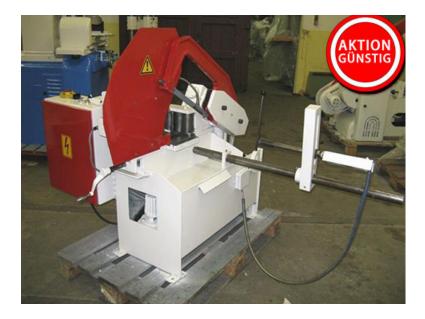

## Offer Hydr. Automatic Hacksaw Kasto BSM 200 RA

manufacturer: Kasto type: BSM 200 RA mach.-Nr.: 1040051163 / 50559 year of construction: 1990 \* / 2011 tüp. comm.-Nr.: 3990450/009 stock-nr.: 1475

Special Price: <del>2.850</del>,- € | now 1.852,50 € net

## **Technical Data**

sawing area: diameter 200 mm or 240 x 190 mm saw blade dimensions: 350 x 35 x 2 mm hub speeds: 48 / 75 / 118 hubs/min.

drive power: 1,8 / 1,3 kW weight: ca. 350 kg standing area: W 2,00 x D 1,40 x H 1,20 m color: grey-white/ red

## **Features**

- single cuts or automatic cutting
- electric material stop up to 750 mm
- 3 hub speeds
- cutting pressure infinitely adjustable
- dust-proof closed transmission
- accelerated return stroke of saw bow
- closed oil-based hydraulic system
- liquid cooling system
- electric workpiece counter
- roller feed
- instruction manual with:
  - foundation plan
  - lubrication plan
  - circuit plan
  - spare part drawings and lists
- If the year of construction has a "tüp."-date, that means the machine has been electrically and technically inspected by us on that date.
- If the year of construction has a "tüb."-date, that means the machine has been partially overhauled on that date according to the prior owner.
- If the year of construction is marked "\*", it is the information the prior owner relayed to us or our own estimation.