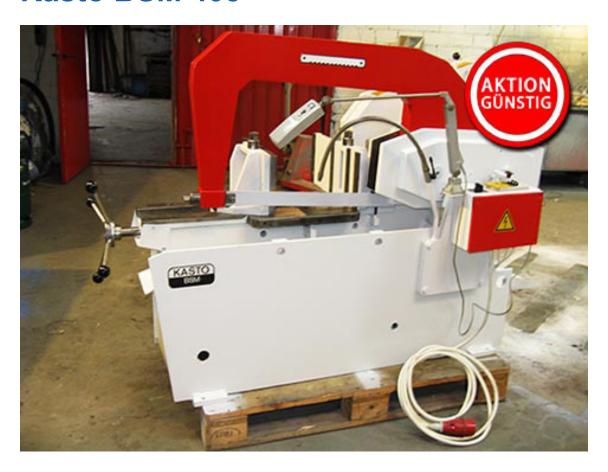

## Hydr. Hacksaw Kasto BSM 403

manufacturer: Kasto

type: BSM 403

mach.-nr.: 1110571178/73338

year of construction: 1995\* / 2017 tüp.

comm.-nr.: 3990499/009

**stock-nr.:** 1880

Special Price: <del>6.500</del>,- € | now 4.225,- €

## **Technical Data**

sawing area: diameter 400 mm or 400 x 240 mm or 320 x 320 mm

**saw blade dimensions:** 600 x 50 x 2,0 mm **3 hub speeds:** 37 / 64 / 109 hubs/min.

drive power: 2,2 kW weight: ca. 690 kg

## **Features**

- 3 hub speeds
- cutting pressure infinitely adjustable
- pre-mounted plate guideway for saw bow
- dust-proof transmission
- · accelerated return stroke of saw bow
- closed hydraulic system
- liquid cooling system
- automatic lifting of saw bow
- mitre up to 45°
- reverse clamping device to cut small leftover pieces
- · automatic end-switch
- special mitre device
- machine light "Waldmann"
- If the year of construction has a "tüp."-date, that means the machine has been electrically and technically inspected by us on that date.
- If the year of construction has a "tüb."-date, that means the machine has been partially overhauled on that date according to the prior owner.
- If the year of construction is marked "\*", it is the information the prior owner relayed to us or our own estimation.