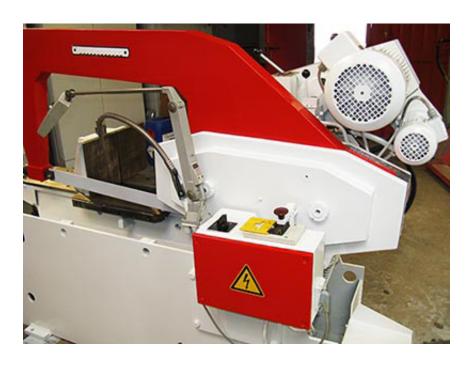

## Hydr. Hacksaw Kasto BSM 403

manufacturer: Kasto

type: BSM 403

mach.-nr.: 1110571178/73338

year of construction: 1995\* / 2017 tüp.

comm.-nr.: 3990499/009

**stock-nr.:** 1880

Special Price: <del>6.500</del>,- € | now 4.225,- €

## **Technical Data**

sawing area: diameter 400 mm or 400 x 240 mm or 320 x 320 mm

**saw blade dimensions:** 600 x 50 x 2,0 mm **3 hub speeds:** 37 / 64 / 109 hubs/min.

drive power: 2,2 kW weight: ca. 690 kg

## **Features**

- 3 hub speeds
- cutting pressure infinitely adjustable
- pre-mounted plate guideway for saw bow
- dust-proof transmission
- · accelerated return stroke of saw bow
- closed hydraulic system
- liquid cooling system
- automatic lifting of saw bow
- mitre up to 45°
- reverse clamping device to cut small leftover pieces
- · automatic end-switch
- special mitre device
- machine light "Waldmann"
- If the year of construction has a "tüp."-date, that means the machine has been electrically and technically inspected by us on that date.
- If the year of construction has a "tüb."-date, that means the machine has been partially overhauled on that date according to the prior owner.
- If the year of construction is marked "\*", it is the information the prior owner relayed to us or our own estimation.