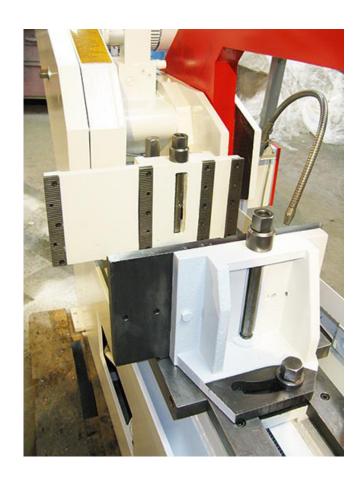

## Hydr. Hacksaw Kasto BSM 403

manufacturer: Kasto

type: BSM 403

mach.-nr.: 1110571178/73338

year of construction: 1995\* / 2017 tüp.

comm.-nr.: 3990499/009

**stock-nr.:** 1880

Special Price: <del>6.500</del>,- € | now 4.225,- €

## **Technical Data**

sawing area: diameter 400 mm or 400 x 240 mm or 320 x 320 mm

**saw blade dimensions:** 600 x 50 x 2,0 mm **3 hub speeds:** 37 / 64 / 109 hubs/min.

drive power: 2,2 kW weight: ca. 690 kg

## **Features**

- 3 hub speeds
- cutting pressure infinitely adjustable
- pre-mounted plate guideway for saw bow
- dust-proof transmission
- · accelerated return stroke of saw bow
- closed hydraulic system
- liquid cooling system
- automatic lifting of saw bow
- mitre up to 45°
- reverse clamping device to cut small leftover pieces
- · automatic end-switch
- special mitre device
- machine light "Waldmann"
- If the year of construction has a "tüp."-date, that means the machine has been electrically and technically inspected by us on that date.
- If the year of construction has a "tüb."-date, that means the machine has been partially overhauled on that date according to the prior owner.
- If the year of construction is marked "\*", it is the information the prior owner relayed to us or our own estimation.