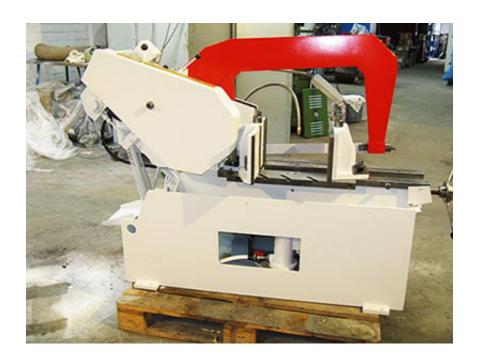

## Hydr. Hacksaw Kasto BSM 403

manufacturer: Kasto

type: BSM 403

mach.-nr.: 1110571178/73338

year of construction: 1995\* / 2017 tüp.

comm.-nr.: 3990499/009

**stock-nr.:** 1880

Special Price: <del>6.500</del>,- € | now 4.225,- €

## **Technical Data**

sawing area: diameter 400 mm or 400 x 240 mm or 320 x 320 mm

**saw blade dimensions:** 600 x 50 x 2,0 mm **3 hub speeds:** 37 / 64 / 109 hubs/min.

drive power: 2,2 kW weight: ca. 690 kg

## **Features**

- 3 hub speeds
- cutting pressure infinitely adjustable
- pre-mounted plate guideway for saw bow
- dust-proof transmission
- · accelerated return stroke of saw bow
- closed hydraulic system
- liquid cooling system
- automatic lifting of saw bow
- mitre up to 45°
- reverse clamping device to cut small leftover pieces
- · automatic end-switch
- special mitre device
- machine light "Waldmann"
- If the year of construction has a "tüp."-date, that means the machine has been electrically and technically inspected by us on that date.
- If the year of construction has a "tüb."-date, that means the machine has been partially overhauled on that date according to the prior owner.
- If the year of construction is marked "\*", it is the information the prior owner relayed to us or our own estimation.