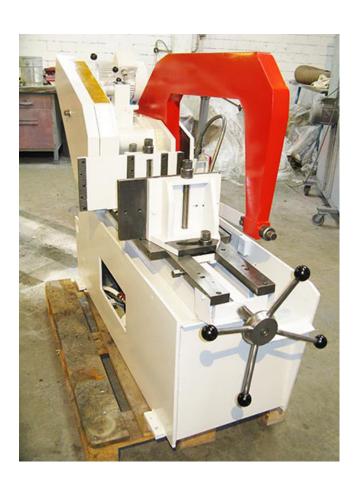

## Hydr. Hacksaw Kasto BSM 403

manufacturer: Kasto

type: BSM 403

mach.-nr.: 1110571178/73338

year of construction: 1995\* / 2017 tüp.

comm.-nr.: 3990499/009

**stock-nr.:** 1880

Special Price: <del>6.500</del>,- € | now 4.225,- €

## **Technical Data**

sawing area: diameter 400 mm or 400 x 240 mm or 320 x 320 mm

**saw blade dimensions:** 600 x 50 x 2,0 mm **3 hub speeds:** 37 / 64 / 109 hubs/min.

drive power: 2,2 kW weight: ca. 690 kg

## **Features**

- 3 hub speeds
- cutting pressure infinitely adjustable
- pre-mounted plate guideway for saw bow
- dust-proof transmission
- · accelerated return stroke of saw bow
- closed hydraulic system
- liquid cooling system
- automatic lifting of saw bow
- mitre up to 45°
- reverse clamping device to cut small leftover pieces
- · automatic end-switch
- special mitre device
- machine light "Waldmann"
- If the year of construction has a "tüp."-date, that means the machine has been electrically and technically inspected by us on that date.
- If the year of construction has a "tüb."-date, that means the machine has been partially overhauled on that date according to the prior owner.
- If the year of construction is marked "\*", it is the information the prior owner relayed to us or our own estimation.