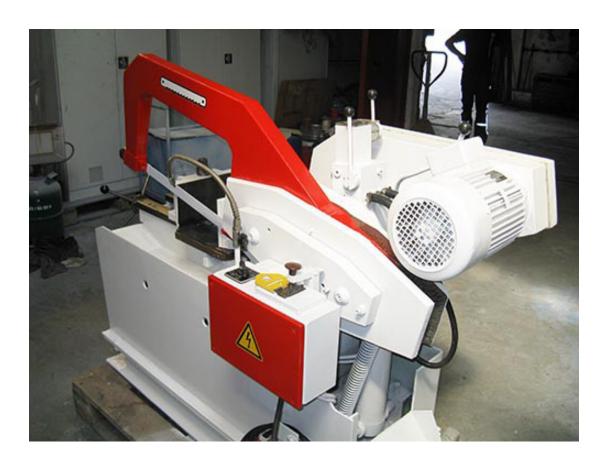

## Hydr. Hacksaw Kasto PSB 280 U

manufacturer: Kasto type: PSB 280 U

mach.-Nr.: 1581271022/70204

year of construction: 1995\* / 2017 tüp.

comm.-Nr.: 3990188/539

stock-nr.: 1852

<u>Special Price: 4.500,- €</u> | now 2.925,- € net

## **Technical Data**

**sawing area:** diameter 280 mm, or 280 x 160 mm, or 240 x 240 mm

saw blade dimensions: 450 x 40 x 2,0 mm

6 hub speeds: 40 / 51 / 64 / 80 / 102 / 128 hubs / min.

**drive power:** 2,0 / 2,6 kW

weight: ca. 500 kg

standing area: W 1,60 x D 0,60 x H 1,00 / 1,40 m

color: grey-white/ red

## **Features**

- 6 hub speeds
- cutting pressure infinitely adjustable
- · pre-clamped slide guide for saw bow
- dust-proof closed transmission
- accelerated return stroke of saw bow
- liquid cooling system
- limit switch
- mitre device up to 45°
- If the year of construction has a "tüp."-date, that means the machine has been electrically and technically inspected by us on that date.
- If the year of construction has a "tüb."-date, that means the machine has been partially overhauled on that date according to the prior owner.
- If the year of construction is marked "\*", it is the information the prior owner relayed to us or our own estimation.