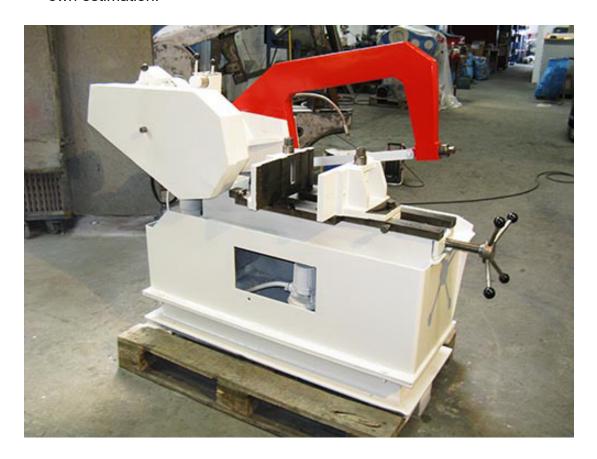

## Hydr. Hacksaw Kasto PSB 280 U

manufacturer: Kasto type: PSB 280 U

mach.-Nr.: 1581271022/70204

year of construction: 1995\* / 2017 tüp.

comm.-Nr.: 3990188/539

stock-nr.: 1852

<u>Special Price: 4.500,- €</u> | now 2.925,- € net

## **Technical Data**

**sawing area:** diameter 280 mm, or 280 x 160 mm, or 240 x 240 mm

saw blade dimensions: 450 x 40 x 2,0 mm

6 hub speeds: 40 / 51 / 64 / 80 / 102 / 128 hubs / min.

**drive power:** 2,0 / 2,6 kW

weight: ca. 500 kg

standing area: W 1,60 x D 0,60 x H 1,00 / 1,40 m

color: grey-white/ red

## **Features**

- 6 hub speeds
- cutting pressure infinitely adjustable
- · pre-clamped slide guide for saw bow
- dust-proof closed transmission
- accelerated return stroke of saw bow
- liquid cooling system
- limit switch
- mitre device up to 45°
- If the year of construction has a "tüp."-date, that means the machine has been electrically and technically inspected by us on that date.
- If the year of construction has a "tüb."-date, that means the machine has been partially overhauled on that date according to the prior owner.
- If the year of construction is marked "\*", it is the information the prior owner relayed to us or our own estimation.