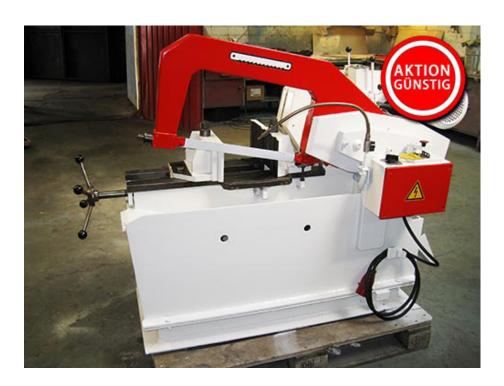

## Hydr. Hacksaw Kasto PSB 280 U

manufacturer: Kasto type: PSB 280 U

mach.-Nr.: 1581271022/70204

year of construction: 1995\* / 2017 tüp.

comm.-Nr.: 3990188/539

stock-nr.: 1852

<u>Special Price: 4.500,- €</u> | now 2.925,- € net

## **Technical Data**

**sawing area:** diameter 280 mm, or 280 x 160 mm, or 240 x 240 mm

saw blade dimensions: 450 x 40 x 2,0 mm

6 hub speeds: 40 / 51 / 64 / 80 / 102 / 128 hubs / min.

**drive power:** 2,0 / 2,6 kW

weight: ca. 500 kg

standing area: W 1,60 x D 0,60 x H 1,00 / 1,40 m

color: grey-white/ red

## **Features**

- 6 hub speeds
- cutting pressure infinitely adjustable
- · pre-clamped slide guide for saw bow
- dust-proof closed transmission
- accelerated return stroke of saw bow
- liquid cooling system
- limit switch
- mitre device up to 45°
- If the year of construction has a "tüp."-date, that means the machine has been electrically and technically inspected by us on that date.
- If the year of construction has a "tüb."-date, that means the machine has been partially overhauled on that date according to the prior owner.
- If the year of construction is marked "\*", it is the information the prior owner relayed to us or our own estimation.