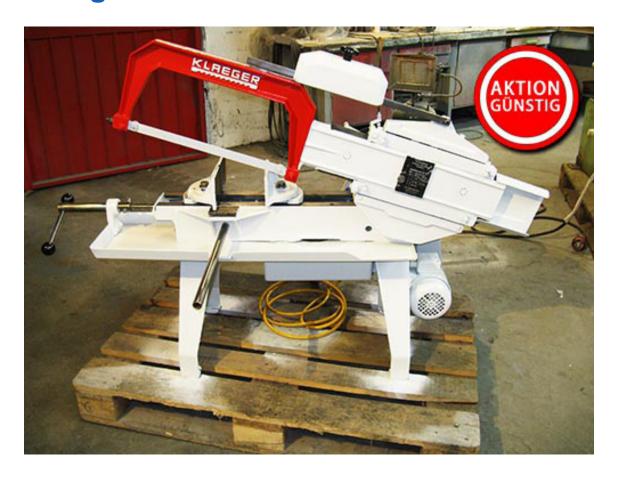

## Hacksaw Klaeger 5b / 400

manufacturer: Klaeger

type: 5b / 400 mach.-Nr.: 99780

year of construction: 1985\* / 2017 tüp.

comm.-Nr.: 3990133/799

**stock-nr.:** 1839

**Special Price: 980**,- **€** | now 735,- **€** 

## **Technical Data**

sawing area up to:  $\emptyset$  200 mm or 200 x 170 mm saw blade dimensions: 400 x 25 x 1,25 mm

hub speed: 120 hubs/min.

drive power: 0,75 kW weight: ca. 100 kg

standing area: W 1,20 x D 0,50 x H 0,80 / 1,10 m

color: grey-white / red

## **Features**

- mitre setup up to 45°
- · cutting pressure infinitely adjustable
- liquid cooling system
- limit switch
- adjustable material limiter
- If the year of construction has a "tüp."-date, that means the machine has been electrically and technically inspected by us on that date.
- If the year of construction has a "tüb."-date, that means the machine has been partially overhauled on that date according to the prior owner.
- If the year of construction is marked "\*", it is the information the prior owner relayed to us or our own estimation.