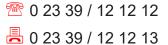

## Hacksaw Klaeger 5b / 400

manufacturer: Klaeger

type: 5b / 400 mach.-Nr.: 99780

year of construction: 1985\* / 2017 tüp.

comm.-Nr.: 3990133/799

**stock-nr.:** 1839

**Special Price: 980**,- **€** | now 735,- **€** 

## **Technical Data**

sawing area up to:  $\emptyset$  200 mm or 200 x 170 mm saw blade dimensions: 400 x 25 x 1,25 mm

hub speed: 120 hubs/min.

drive power: 0,75 kW weight: ca. 100 kg

standing area: W 1,20 x D 0,50 x H 0,80 / 1,10 m

color: grey-white / red

## **Features**

- mitre setup up to 45°
- · cutting pressure infinitely adjustable
- liquid cooling system
- limit switch
- adjustable material limiter
- If the year of construction has a "tüp."-date, that means the machine has been electrically and technically inspected by us on that date.
- If the year of construction has a "tüb."-date, that means the machine has been partially overhauled on that date according to the prior owner.
- If the year of construction is marked "\*", it is the information the prior owner relayed to us or our own estimation.