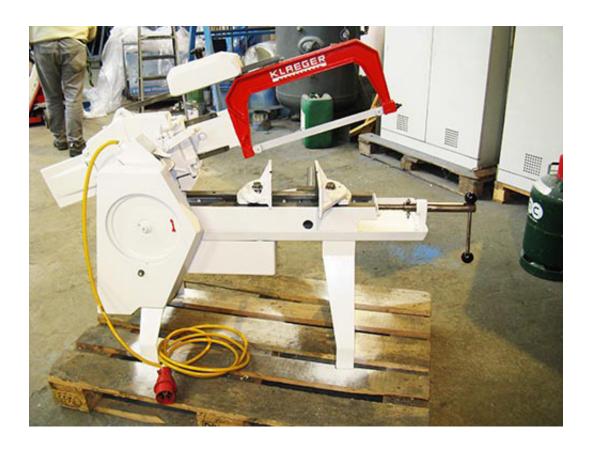

## Hacksaw Klaeger 5b / 400

manufacturer: Klaeger

type: 5b / 400 mach.-Nr.: 99780

year of construction: 1985\* / 2017 tüp.

comm.-Nr.: 3990133/799

**stock-nr.:** 1839

**Special Price: 980**,- **€** | now 735,- **€** 

## **Technical Data**

sawing area up to:  $\emptyset$  200 mm or 200 x 170 mm saw blade dimensions: 400 x 25 x 1,25 mm

hub speed: 120 hubs/min.

drive power: 0,75 kW weight: ca. 100 kg

standing area: W 1,20 x D 0,50 x H 0,80 / 1,10 m

color: grey-white / red

## **Features**

- mitre setup up to 45°
- · cutting pressure infinitely adjustable
- liquid cooling system
- limit switch
- adjustable material limiter
- If the year of construction has a "tüp."-date, that means the machine has been electrically and technically inspected by us on that date.
- If the year of construction has a "tüb."-date, that means the machine has been partially overhauled on that date according to the prior owner.
- If the year of construction is marked "\*", it is the information the prior owner relayed to us or our own estimation.