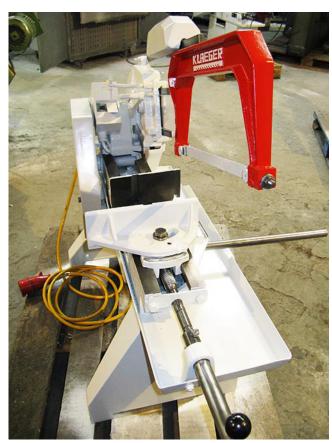

## Hacksaw Klaeger 5b / 400

manufacturer: Klaeger

type: 5b / 400 mach.-Nr.: 99780

year of construction: 1985\* / 2017 tüp.

comm.-Nr.: 3990133/799

**stock-nr.:** 1839

**Special Price: 980**,- **€** | now 735,- **€** 

## **Technical Data**

sawing area up to:  $\emptyset$  200 mm or 200 x 170 mm saw blade dimensions: 400 x 25 x 1,25 mm

hub speed: 120 hubs/min.

drive power: 0,75 kW weight: ca. 100 kg

standing area: W 1,20 x D 0,50 x H 0,80 / 1,10 m

color: grey-white / red

## **Features**

- mitre setup up to 45°
- · cutting pressure infinitely adjustable
- liquid cooling system
- limit switch
- adjustable material limiter
- If the year of construction has a "tüp."-date, that means the machine has been electrically and technically inspected by us on that date.
- If the year of construction has a "tüb."-date, that means the machine has been partially overhauled on that date according to the prior owner.
- If the year of construction is marked "\*", it is the information the prior owner relayed to us or our own estimation.