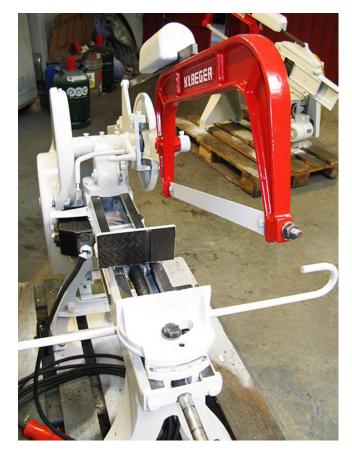

## Hacksaw Klaeger Fortuna 4b

manufacturer: Klaeger

type: Fortuna 4b mach.-Nr.: 72702

year of construction: 1980\* / 2017 tüp.

comm.-Nr.: 3990072/009

**stock-nr.:** 1845

**Special Price: 690,- €** | now 552,- €

#### (According to manufacturer)

sawing area up to:  $\emptyset$  160 mm or 160 x 150 mm saw blade dimensions: 400 x 25 x 1,25 mm

hub speed: 95 hubs/min.

drive power: 0,5 kW weight: ca. 120 kg

standing area: W 1,20 x D 0,50 x H 0,80 / 1,10 m

color: grey-white / red

### **Features**

- mitre setup up to 45°
- cutting pressure infinitely adjustable
- limit switch
- adjustable material limiter
- driveable
- If the year of construction has a "tüp."-date, that means the machine has been electrically and technically inspected by us on that date.
- If the year of construction has a "tüb."-date, that means the machine has been partially overhauled on that date according to the prior owner.
- If the year of construction is marked "\*", it is the information the prior owner relayed to us or our own estimation.