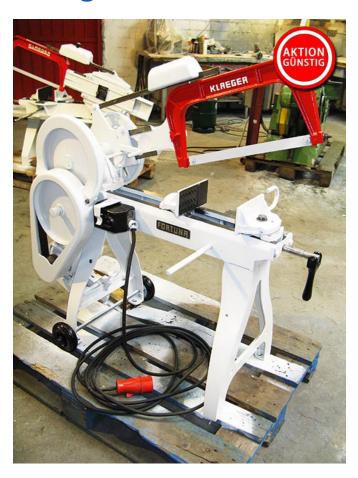

## Hacksaw Klaeger Fortuna 4b

manufacturer: Klaeger

type: Fortuna 4b mach.-Nr.: 72702

year of construction: 1980\* / 2017 tüp.

comm.-Nr.: 3990072/009

**stock-nr.:** 1845

**Special Price: 690,- €** | now 552,- €

## **Technical Data**

#### (According to manufacturer)

sawing area up to:  $\emptyset$  160 mm or 160 x 150 mm saw blade dimensions: 400 x 25 x 1,25 mm

hub speed: 95 hubs/min.

drive power: 0,5 kW weight: ca. 120 kg

standing area: W 1,20 x D 0,50 x H 0,80 / 1,10 m

color: grey-white / red

### **Features**

- mitre setup up to 45°
- cutting pressure infinitely adjustable
- limit switch
- adjustable material limiter
- driveable
- If the year of construction has a "tüp."-date, that means the machine has been electrically and technically inspected by us on that date.
- If the year of construction has a "tüb."-date, that means the machine has been partially overhauled on that date according to the prior owner.
- If the year of construction is marked "\*", it is the information the prior owner relayed to us or our own estimation.