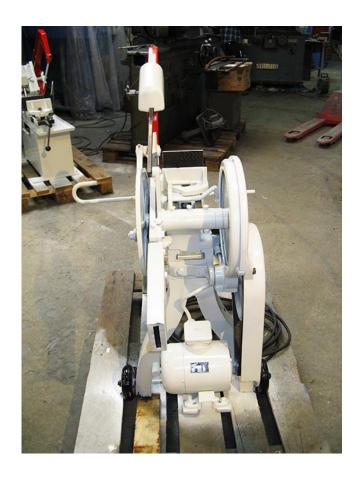

## Hacksaw Klaeger Fortuna 4b

manufacturer: Klaeger

type: Fortuna 4b mach.-Nr.: 72702

year of construction: 1980\* / 2017 tüp.

comm.-Nr.: 3990072/009

**stock-nr.:** 1845

**Special Price: 690,- €** | now 552,- €

#### (According to manufacturer)

sawing area up to:  $\emptyset$  160 mm or 160 x 150 mm saw blade dimensions: 400 x 25 x 1,25 mm

hub speed: 95 hubs/min.

drive power: 0,5 kW weight: ca. 120 kg

standing area: W 1,20 x D 0,50 x H 0,80 / 1,10 m

color: grey-white / red

### **Features**

- mitre setup up to 45°
- cutting pressure infinitely adjustable
- limit switch
- adjustable material limiter
- driveable
- If the year of construction has a "tüp."-date, that means the machine has been electrically and technically inspected by us on that date.
- If the year of construction has a "tüb."-date, that means the machine has been partially overhauled on that date according to the prior owner.
- If the year of construction is marked "\*", it is the information the prior owner relayed to us or our own estimation.