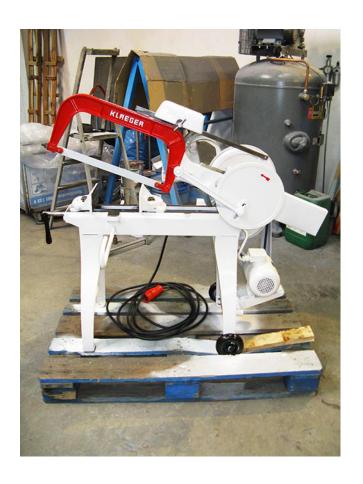

## Hacksaw Klaeger Fortuna 4b

manufacturer: Klaeger

type: Fortuna 4b mach.-Nr.: 72702

year of construction: 1980\* / 2017 tüp.

comm.-Nr.: 3990072/009

**stock-nr.:** 1845

**Special Price: 690,- €** | now 552,- €

## **Technical Data**

#### (According to manufacturer)

sawing area up to:  $\emptyset$  160 mm or 160 x 150 mm saw blade dimensions: 400 x 25 x 1,25 mm

hub speed: 95 hubs/min.

drive power: 0,5 kW weight: ca. 120 kg

standing area: W 1,20 x D 0,50 x H 0,80 / 1,10 m

color: grey-white / red

### **Features**

- mitre setup up to 45°
- cutting pressure infinitely adjustable
- limit switch
- adjustable material limiter
- driveable
- If the year of construction has a "tüp."-date, that means the machine has been electrically and technically inspected by us on that date.
- If the year of construction has a "tüb."-date, that means the machine has been partially overhauled on that date according to the prior owner.
- If the year of construction is marked "\*", it is the information the prior owner relayed to us or our own estimation.