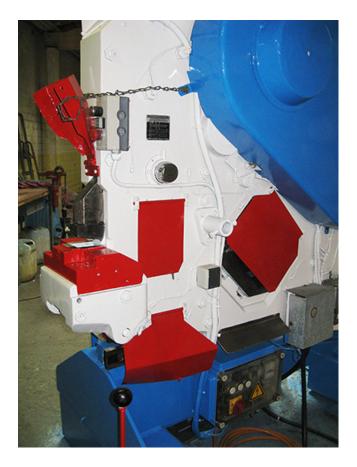

## Sheet Metal- and Section Shears Mubea KBL 20 N with Notcher & Punch Press

manufacturer: Mubea type: KBL 20 N size: 20 year of construction: 1985\* / 2014 tüp. comm.-Nr.: 3990848/749 stock-nr.: 1645

#### Punching Press

overhang: 500 mm punching performance: ca. 65 t = diameter 30 in 22 mm, diameter 25 in 25 mm hubs: ca. 40 / min.

drive power: 5,5 kW weight: approx. 3.600 kg standing area: W 2,10 x H 1,00 x D 2,20 m color: blue / grey-white/ red

## **Features**

- Continuous stroke / Single Stroke
- Punch press with long extension 500 mm
- Tip notcher tool
- Rectangular notcher tool
- 2 sets additional flat steel shears
- approx. 50 punching tools, round- rectangular- square
- Punching tool holder for big tools
- Punching tool holder for small tools
- Additional control beam for punching tool, pivoting
- Material limit stop
- 2 pneum. footswitches
- Central lubrication
- The machine sits on 2 solid square pipes 270 x 270 mm, removable
- The working height of the machine while notching and punching is normal, approx. 750 / 850
- If the year of construction has a "tüp."-date, that means the machine has been electrically and technically inspected by us on that date.
- If the year of construction has a "tüb."-date, that means the machine has been partially overhauled on that date according to the prior owner.
- If the year of construction is marked "\*", it is the information the prior owner relayed to us or our own estimation.