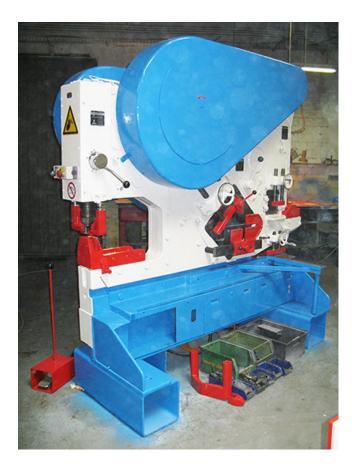

## Sheet Metal- and Section Shears Mubea KBL 20 N with Notcher & Punch Press

manufacturer: Mubea type: KBL 20 N size: 20 year of construction: 1985\* / 2014 tüp. comm.-Nr.: 3990848/749 stock-nr.: 1645

#### Flat Steel Shear

blade length: 260 / 300 mm sheet metal up to: 20 mm flat steel up to: 150 x 22 mm

#### **Profile Steel Shear**

angle irons up to: 150 x 13 mm T-irons up to: 150 x 13 mm U- and I-steel up to: NP 22 hubs: ca. 37 / min.

#### Steel Bar Shear

steel bars up to: 65 / 50 mm square bars up to: 60 / 45 mm

#### **Notcher**

sheet metal up to: 16 mm triangular notcher: D 70 mm rectangular notcher: W 60 x D 80 mm

#### Punching Press

overhang: 500 mm punching performance: ca. 65 t = diameter 30 in 22 mm, diameter 25 in 25 mm hubs: ca. 40 / min.

drive power: 5,5 kW weight: approx. 3.600 kg standing area: W 2,10 x H 1,00 x D 2,20 m color: blue / grey-white/ red

## **Features**

- Continuous stroke / Single Stroke
- Punch press with long extension 500 mm
- Tip notcher tool
- Rectangular notcher tool
- 2 sets additional flat steel shears
- approx. 50 punching tools, round- rectangular- square
- Punching tool holder for big tools
- Punching tool holder for small tools
- Additional control beam for punching tool, pivoting
- Material limit stop
- 2 pneum. footswitches
- Central lubrication
- The machine sits on 2 solid square pipes 270 x 270 mm, removable
- The working height of the machine while notching and punching is normal, approx. 750 / 850
- If the year of construction has a "tüp."-date, that means the machine has been electrically and technically inspected by us on that date.
- If the year of construction has a "tüb."-date, that means the machine has been partially overhauled on that date according to the prior owner.
- If the year of construction is marked "\*", it is the information the prior owner relayed to us or our own estimation.