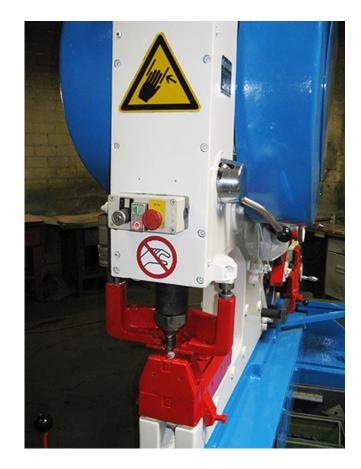

#### Punching Press

overhang: 500 mm punching performance: ca. 65 t = diameter 30 in 22 mm, diameter 25 in 25 mm hubs: ca. 40 / min.

drive power: 5,5 kW weight: approx. 3.600 kg standing area: W 2,10 x H 1,00 x D 2,20 m color: blue / grey-white/ red

## **Features**

- Continuous stroke / Single Stroke
- Punch press with long extension 500 mm
- Tip notcher tool
- Rectangular notcher tool
- 2 sets additional flat steel shears
- approx. 50 punching tools, round- rectangular- square
- Punching tool holder for big tools
- Punching tool holder for small tools
- Additional control beam for punching tool, pivoting
- Material limit stop
- 2 pneum. footswitches
- Central lubrication
- The machine sits on 2 solid square pipes 270 x 270 mm, removable
- The working height of the machine while notching and punching is normal, approx. 750 / 850
- If the year of construction has a "tüp."-date, that means the machine has been electrically and technically inspected by us on that date.
- If the year of construction has a "tüb."-date, that means the machine has been partially overhauled on that date according to the prior owner.
- If the year of construction is marked "\*", it is the information the prior owner relayed to us or our own estimation.