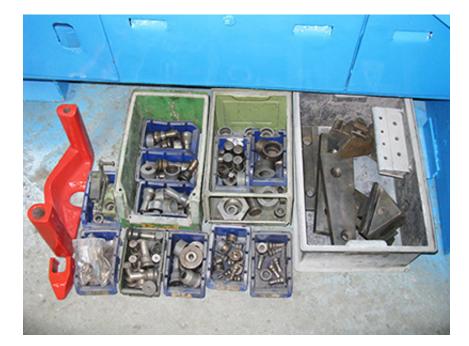

## **Features**

- Continuous stroke / Single Stroke
- Punch press with long extension 500 mm
- Tip notcher tool
- Rectangular notcher tool
- 2 sets additional flat steel shears
- approx. 50 punching tools, round- rectangular- square
- Punching tool holder for big tools
- Punching tool holder for small tools
- Additional control beam for punching tool, pivoting
- Material limit stop
- 2 pneum. footswitches
- Central lubrication
- The machine sits on 2 solid square pipes 270 x 270 mm, removable
- The working height of the machine while notching and punching is normal, approx. 750 / 850
- If the year of construction has a "tüp."-date, that means the machine has been electrically and technically inspected by us on that date.
- If the year of construction has a "tüb."-date, that means the machine has been partially overhauled on that date according to the prior owner.
- If the year of construction is marked "\*", it is the information the prior owner relayed to us or our own estimation.