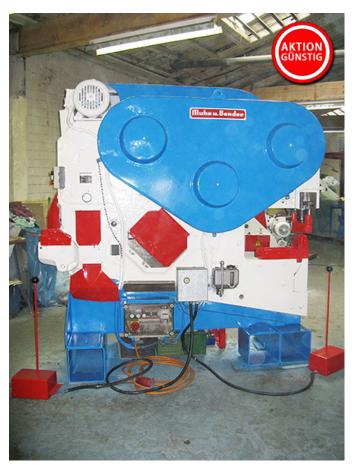

## Sheet Metal- and Section Shears Mubea KBL 20 N with Notcher & Punch Press

manufacturer: Mubea type: KBL 20 N size: 20 year of construction: 1985\* / 2014 tüp. comm.-Nr.: 3990848/749 stock-nr.: 1645

#### Flat Steel Shear

blade length: 260 / 300 mm sheet metal up to: 20 mm flat steel up to: 150 x 22 mm

#### **Profile Steel Shear**

angle irons up to: 150 x 13 mm T-irons up to: 150 x 13 mm U- and I-steel up to: NP 22 hubs: ca. 37 / min.

#### Steel Bar Shear

steel bars up to: 65 / 50 mm square bars up to: 60 / 45 mm

#### **Notcher**

sheet metal up to: 16 mm triangular notcher: D 70 mm rectangular notcher: W 60 x D 80 mm

#### Punching Press

overhang: 500 mm punching performance: ca. 65 t = diameter 30 in 22 mm, diameter 25 in 25 mm hubs: ca. 40 / min.

drive power: 5,5 kW weight: approx. 3.600 kg standing area: W 2,10 x H 1,00 x D 2,20 m color: blue / grey-white/ red

## **Features**

- Continuous stroke / Single Stroke
- Punch press with long extension 500 mm
- Tip notcher tool
- Rectangular notcher tool
- 2 sets additional flat steel shears
- approx. 50 punching tools, round- rectangular- square
- Punching tool holder for big tools
- Punching tool holder for small tools
- Additional control beam for punching tool, pivoting
- Material limit stop
- 2 pneum. footswitches
- Central lubrication
- The machine sits on 2 solid square pipes 270 x 270 mm, removable
- The working height of the machine while notching and punching is normal, approx. 750 / 850
- If the year of construction has a "tüp."-date, that means the machine has been electrically and technically inspected by us on that date.
- If the year of construction has a "tüb."-date, that means the machine has been partially overhauled on that date according to the prior owner.
- If the year of construction is marked "\*", it is the information the prior owner relayed to us or our own estimation.