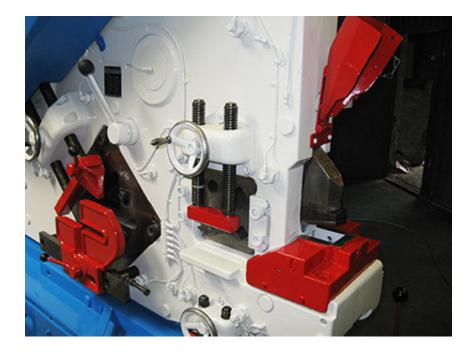

#### Flat Steel Shear

blade length: 260 / 300 mm sheet metal up to: 20 mm flat steel up to: 150 x 22 mm

#### **Profile Steel Shear**

angle irons up to: 150 x 13 mm T-irons up to: 150 x 13 mm U- and I-steel up to: NP 22 hubs: ca. 37 / min.

#### Steel Bar Shear

steel bars up to: 65 / 50 mm square bars up to: 60 / 45 mm

#### **Notcher**

sheet metal up to: 16 mm triangular notcher: D 70 mm rectangular notcher: W 60 x D 80 mm