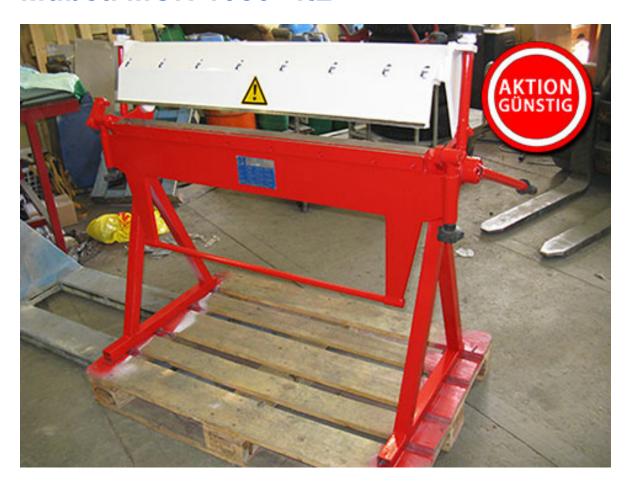

## Swivel Bending Machine Mubea MCH 1050×1.2

manufacturer: Mubea type: MCH 1050×1.2 mach.-Nr.: 902 / 26883

year of construction: 1991 - only light use

comm.-Nr.: 3990168/009

stock-nr.: 1688

**Reduced Special Price:** 525,-€

#### **Technical Data**

#### (According to manufacturer)

working width: 1.050 mm bending performance: 1,2 mm opening of upper bearer: 60 mm

adjustment of lower- & bending bearer: 30 mm

bending angle max.: 130°

weight: ca. 680 kg

**standing area:** W 1,30 x D 0,75 x H 1,10 m

color: grey-white / red

#### **Features**

stabile Stahlkonstruktion

- leichte und schnelle Verstellung der Oberwange über Exzenterhebel
- die Biegewerkzeuge eignen sich für schmale und breite Bleche zum feinartigen Biegen
- handliche Maschine, eignet sich sehr gut zur Mitnahme auf Baustellen
- If the year of construction is marked "\*", it is the information the prior owner relayed to us or our own estimation.