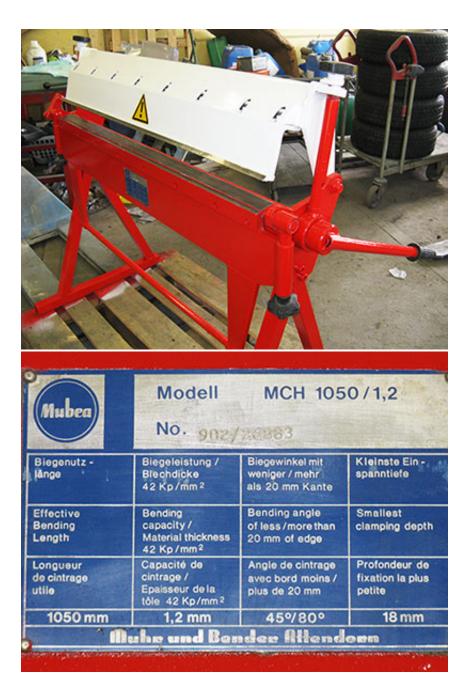

## Swivel Bending Machine Mubea MCH 1050×1.2

manufacturer: Mubea type: MCH 1050×1.2 mach.-Nr.: 902 / 26883

year of construction: 1991 - only light use

comm.-Nr.: 3990168/009

stock-nr.: 1688

**Reduced Special Price:** 525,-€

#### (According to manufacturer)

working width: 1.050 mm bending performance: 1,2 mm opening of upper bearer: 60 mm

adjustment of lower- & bending bearer: 30 mm

bending angle max.: 130°

weight: ca. 680 kg

**standing area:** W 1,30 x D 0,75 x H 1,10 m

color: grey-white / red