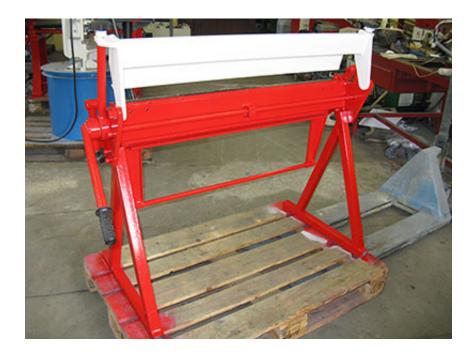

## Swivel Bending Machine Mubea MCH 1050×1.2

manufacturer: Mubea type: MCH 1050×1.2 mach.-Nr.: 902 / 26883

year of construction: 1991 - only light use

comm.-Nr.: 3990168/009

stock-nr.: 1688

**Reduced Special Price:** 525,-€

#### **Technical Data**

#### (According to manufacturer)

working width: 1.050 mm bending performance: 1,2 mm opening of upper bearer: 60 mm

adjustment of lower- & bending bearer: 30 mm

bending angle max.: 130°

weight: ca. 680 kg

**standing area:** W 1,30 x D 0,75 x H 1,10 m

color: grey-white / red

#### **Features**

stabile Stahlkonstruktion

- leichte und schnelle Verstellung der Oberwange über Exzenterhebel
- die Biegewerkzeuge eignen sich für schmale und breite Bleche zum feinartigen Biegen
- handliche Maschine, eignet sich sehr gut zur Mitnahme auf Baustellen
- If the year of construction is marked "\*", it is the information the prior owner relayed to us or our own estimation.