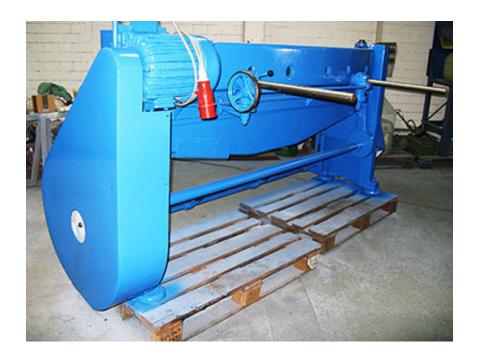

## Plate shears Schuler 2000 x 1,5/2,0

manufacturer: Schuler type: 2000 x 1,5/2,0

year of construction: ??? / 2016 tüp.

comm.-nr.: 3990705/009

stock-nr.: 1692

Special Price: <del>3.550,</del>- € | now 2.840,- €

### (According to manufacturer)

plate width: 2.050 mm plate strength: 1,5/2,0 mm

back limiter: ca. 530 mm adjustable, with scale

table height: ca. 880 mm

working power: 3 kW weight: ca. 1.500 kg

standing area: W 2,80 x D 1,70 x H 1,30 m

machine color: blue / greywhite

#### **Features**

- adjustable back limiter ca. 530 mm
- foot pedal
- single hub / constant hub
- If the year of construction has a "tüp."-date, that means the machine has been electrically and technically inspected by us on that date.
- If the year of construction has a "tüb."-date, that means the machine has been partially overhauled on that date according to the prior owner.
- If the year of construction is marked "\*", it is the information the prior owner relayed to us or our own estimation.