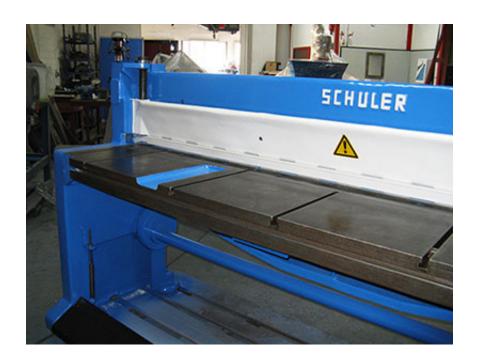

## Plate shears Schuler 2000 x 1,5/2,0

manufacturer: Schuler type: 2000 x 1,5/2,0

year of construction: ??? / 2016 tüp.

comm.-nr.: 3990705/009

stock-nr.: 1692

Special Price: <del>3.550,</del>- € | now 2.840,- €

### **Technical Data**

### (According to manufacturer)

plate width: 2.050 mm plate strength: 1,5/2,0 mm

back limiter: ca. 530 mm adjustable, with scale

table height: ca. 880 mm

working power: 3 kW weight: ca. 1.500 kg

standing area: W 2,80 x D 1,70 x H 1,30 m

machine color: blue / greywhite

#### **Features**

- adjustable back limiter ca. 530 mm
- foot pedal
- single hub / constant hub
- If the year of construction has a "tüp."-date, that means the machine has been electrically and technically inspected by us on that date.
- If the year of construction has a "tüb."-date, that means the machine has been partially overhauled on that date according to the prior owner.
- If the year of construction is marked "\*", it is the information the prior owner relayed to us or our own estimation.