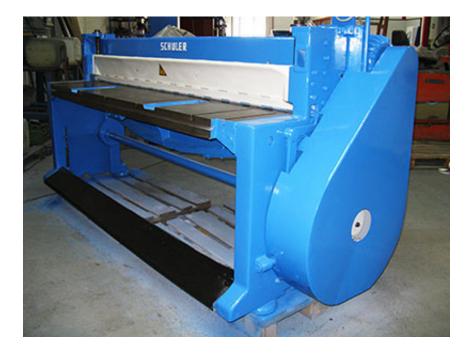

## Plate shears Schuler 2000 x 1,5/2,0

manufacturer: Schuler type: 2000 x 1,5/2,0

year of construction: ??? / 2016 tüp.

comm.-nr.: 3990705/009

stock-nr.: 1692

Special Price: <del>3.550,</del>- € | now 2.840,- €

### **Technical Data**

### (According to manufacturer)

plate width: 2.050 mm plate strength: 1,5/2,0 mm

back limiter: ca. 530 mm adjustable, with scale

table height: ca. 880 mm

working power: 3 kW weight: ca. 1.500 kg

standing area: W 2,80 x D 1,70 x H 1,30 m

machine color: blue / greywhite

#### **Features**

- adjustable back limiter ca. 530 mm
- foot pedal
- single hub / constant hub
- If the year of construction has a "tüp."-date, that means the machine has been electrically and technically inspected by us on that date.
- If the year of construction has a "tüb."-date, that means the machine has been partially overhauled on that date according to the prior owner.
- If the year of construction is marked "\*", it is the information the prior owner relayed to us or our own estimation.