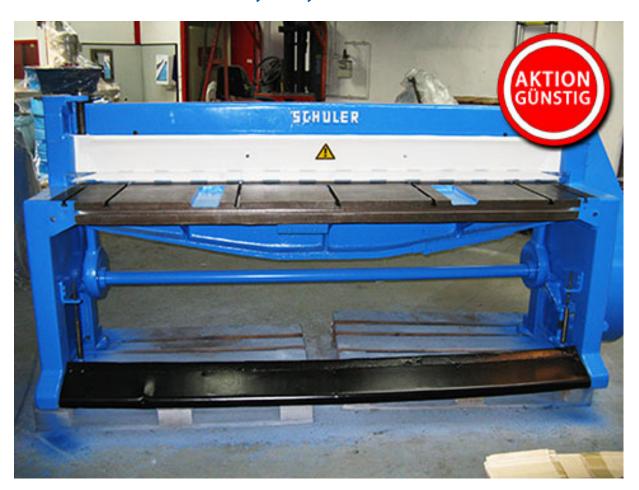

## Plate shears Schuler 2000 x 1,5/2,0

manufacturer: Schuler type: 2000 x 1,5/2,0

year of construction: ??? / 2016 tüp.

comm.-nr.: 3990705/009

stock-nr.: 1692

Special Price: <del>3.550,</del>- € | now 2.840,- €

### **Technical Data**

### (According to manufacturer)

plate width: 2.050 mm plate strength: 1,5/2,0 mm

back limiter: ca. 530 mm adjustable, with scale

table height: ca. 880 mm

working power: 3 kW weight: ca. 1.500 kg

standing area: W 2,80 x D 1,70 x H 1,30 m

machine color: blue / greywhite

#### **Features**

- adjustable back limiter ca. 530 mm
- foot pedal
- single hub / constant hub
- If the year of construction has a "tüp."-date, that means the machine has been electrically and technically inspected by us on that date.
- If the year of construction has a "tüb."-date, that means the machine has been partially overhauled on that date according to the prior owner.
- If the year of construction is marked "\*", it is the information the prior owner relayed to us or our own estimation.