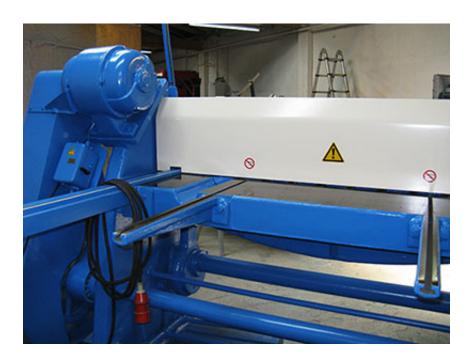

## **Features**

- 1 front-side limiter with measuring block 1.250 mm
- 2 front lay-on arms
- adjustable back limiter ca. 600 mm
- foot pedal
- single hub / constant hub
- machine lamp Neon 1,50 m
- If the year of construction has a "tüp."-date, that means the machine has been electrically and technically inspected by us on that date.
- If the year of construction has a "tüb."-date, that means the machine has been partially overhauled on that date according to the prior owner.
- If the year of construction is marked "\*", it is the information the prior owner relayed to us or our own estimation.