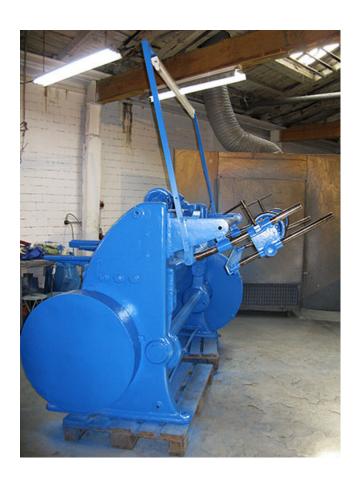

## Plate shears Stückmann & Hillen 15.20/6

manufacturer: Stückmann & Hillen

type: 15.20/6

year of construction: ??? / 2016 tüp.

comm.-nr.: 3990650/009

**stock-nr.:** 1680

Special Price: <del>4.950</del>,- € | now 3.217,50 € net

## **Technical Data**

plate width: 1.520 mm plate strength: 6 mm

back limiter: ca. 600 mm adjustable, hand wheels with scale

table height: ca. 980 mm

working power: 5 kW weight: ca. 3.000 kg

**standing area:** W 2,50 x D 2,50 x H 1,60 m (dimensions for all, without machine lamp)

machine color: blue / greywhite

## **Features**

- 1 front-side limiter with measuring block 1.250 mm
- 2 front lay-on arms
- adjustable back limiter ca. 600 mm
- foot pedal
- single hub / constant hub
- machine lamp Neon 1,50 m
- If the year of construction has a "tüp."-date, that means the machine has been electrically and technically inspected by us on that date.
- If the year of construction has a "tüb."-date, that means the machine has been partially overhauled on that date according to the prior owner.
- If the year of construction is marked "\*", it is the information the prior owner relayed to us or our own estimation.