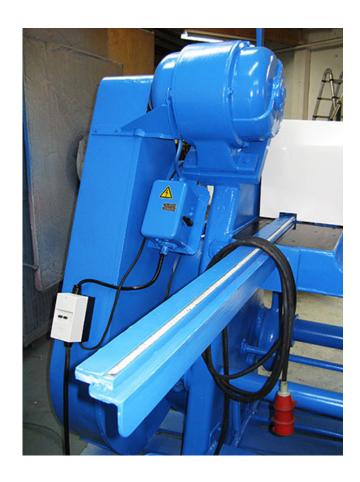

## **Features**

- 1 front-side limiter with measuring block 1.250 mm
- 2 front lay-on arms
- adjustable back limiter ca. 600 mm
- foot pedal
- single hub / constant hub
- machine lamp Neon 1,50 m
- If the year of construction has a "tüp."-date, that means the machine has been electrically and technically inspected by us on that date.
- If the year of construction has a "tüb."-date, that means the machine has been partially overhauled on that date according to the prior owner.
- If the year of construction is marked "\*", it is the information the prior owner relayed to us or our own estimation.