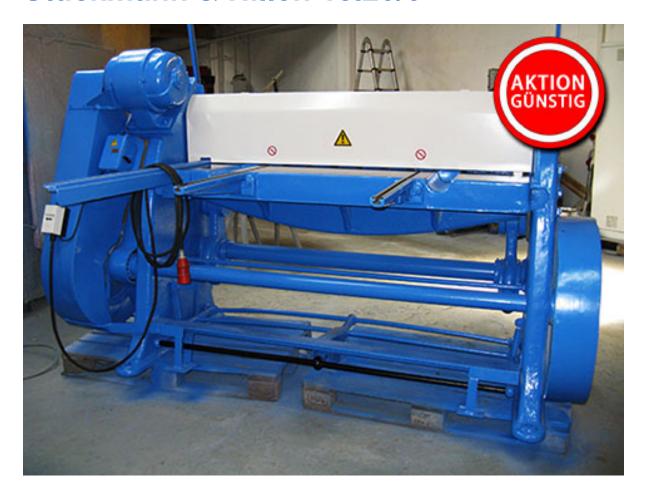

## Plate shears Stückmann & Hillen 15.20/6

manufacturer: Stückmann & Hillen

type: 15.20/6

year of construction: ??? / 2016 tüp.

comm.-nr.: 3990650/009

**stock-nr.:** 1680

Special Price: <del>4.950</del>,- € | now 3.217,50 € net

## **Technical Data**

plate width: 1.520 mm plate strength: 6 mm

back limiter: ca. 600 mm adjustable, hand wheels with scale

table height: ca. 980 mm

working power: 5 kW weight: ca. 3.000 kg

**standing area:** W 2,50 x D 2,50 x H 1,60 m (dimensions for all, without machine lamp)

machine color: blue / greywhite