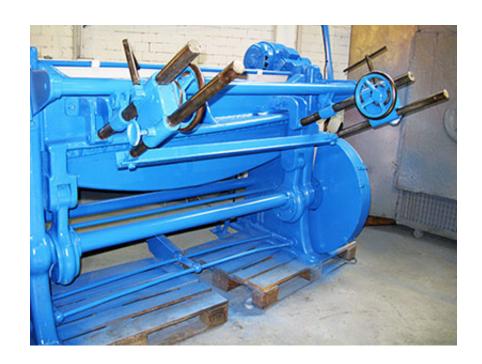

## **Features**

- 1 front-side limiter with measuring block 1.250 mm
- 2 front lay-on arms
- adjustable back limiter ca. 600 mm
- foot pedal
- single hub / constant hub
- machine lamp Neon 1,50 m
- If the year of construction has a "tüp."-date, that means the machine has been electrically and technically inspected by us on that date.
- If the year of construction has a "tüb."-date, that means the machine has been partially overhauled on that date according to the prior owner.
- If the year of construction is marked "\*", it is the information the prior owner relayed to us or our own estimation.