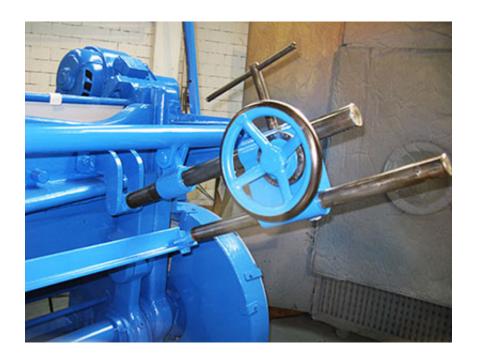

## **Features**

- 1 front-side limiter with measuring block 1.250 mm
- 2 front lay-on arms
- adjustable back limiter ca. 600 mm
- foot pedal
- single hub / constant hub
- machine lamp Neon 1,50 m
- If the year of construction has a "tüp."-date, that means the machine has been electrically and technically inspected by us on that date.
- If the year of construction has a "tüb."-date, that means the machine has been partially overhauled on that date according to the prior owner.
- If the year of construction is marked "\*", it is the information the prior owner relayed to us or our own estimation.