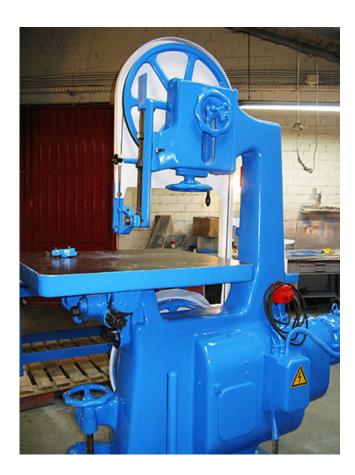

## Vert. metal bandsaw Thiel VBS 510/19

manufacturer: Thiel type: VBS 510/19

year of construction: ??? / 2016 tüp.

comm.-Nr.: 3990126/899

**stock-nr.**: 1764

<u>Special Price: <del>1.795</del>,- € |</u> now 1.077,- € net

## **Technical Data**

flywheel diameter: 510 mm cutting width: 480 mm cutting height: 200/260 mm table size: 750 x 650 mm tilt angle: 15° left-right each

sawband length: min. 3.425 mm / max. 3.725 mm

**8 gear settings:** 10 – 154 m/min.

drive power: 1,1 kW weight: ca. 400 kg

standing area: W 1,60 x D 0,70 x H 1,95 m

color: grey-white/ blue

## **Features**

- IDEAL welding apparatus
- 3 additional back guide inserts
- additional belt guidance unit
- works with band widths of 6 19 mm
- cutting speed gear with 8 settings
- working table tiltable 15° per side
- machine tiltable 15° per side, adjustable via spindle
- If the year of construction has a "tüp."-date, that means the machine has been electrically and technically inspected by us on that date.
- If the year of construction has a "tüb."-date, that means the machine has been partially overhauled on that date according to the prior owner.
- If the year of construction is marked "\*", it is the information the prior owner relayed to us or our own estimation.