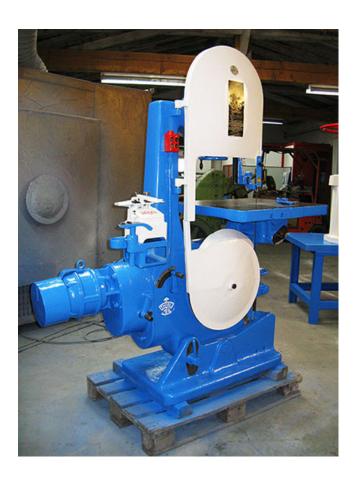

## Vert. metal bandsaw Thiel VBS 510/19

manufacturer: Thiel type: VBS 510/19

year of construction: ??? / 2016 tüp.

comm.-Nr.: 3990126/899

**stock-nr.**: 1764

<u>Special Price: <del>1.795</del>,- € |</u> now 1.077,- € net

## **Technical Data**

flywheel diameter: 510 mm cutting width: 480 mm cutting height: 200/260 mm table size: 750 x 650 mm tilt angle: 15° left-right each

sawband length: min. 3.425 mm / max. 3.725 mm

**8 gear settings:** 10 – 154 m/min.

drive power: 1,1 kW weight: ca. 400 kg

standing area: W 1,60 x D 0,70 x H 1,95 m

color: grey-white/ blue

## **Features**

- IDEAL welding apparatus
- 3 additional back guide inserts
- additional belt guidance unit
- works with band widths of 6 19 mm
- cutting speed gear with 8 settings
- working table tiltable 15° per side
- machine tiltable 15° per side, adjustable via spindle
- If the year of construction has a "tüp."-date, that means the machine has been electrically and technically inspected by us on that date.
- If the year of construction has a "tüb."-date, that means the machine has been partially overhauled on that date according to the prior owner.
- If the year of construction is marked "\*", it is the information the prior owner relayed to us or our own estimation.