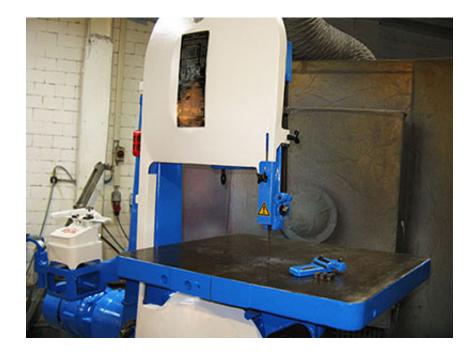

## Vert. metal bandsaw Thiel VBS 510/19

manufacturer: Thiel type: VBS 510/19

year of construction: ??? / 2016 tüp.

comm.-Nr.: 3990126/899

**stock-nr.**: 1764

<u>Special Price: <del>1.795</del>,- € |</u> now 1.077,- € net

## **Technical Data**

flywheel diameter: 510 mm cutting width: 480 mm cutting height: 200/260 mm table size: 750 x 650 mm tilt angle: 15° left-right each

sawband length: min. 3.425 mm / max. 3.725 mm

**8 gear settings:** 10 – 154 m/min.

drive power: 1,1 kW weight: ca. 400 kg

standing area: W 1,60 x D 0,70 x H 1,95 m

color: grey-white/ blue

## **Features**

- IDEAL welding apparatus
- 3 additional back guide inserts
- additional belt guidance unit
- works with band widths of 6 19 mm
- cutting speed gear with 8 settings
- working table tiltable 15° per side
- machine tiltable 15° per side, adjustable via spindle
- If the year of construction has a "tüp."-date, that means the machine has been electrically and technically inspected by us on that date.
- If the year of construction has a "tüb."-date, that means the machine has been partially overhauled on that date according to the prior owner.
- If the year of construction is marked "\*", it is the information the prior owner relayed to us or our own estimation.