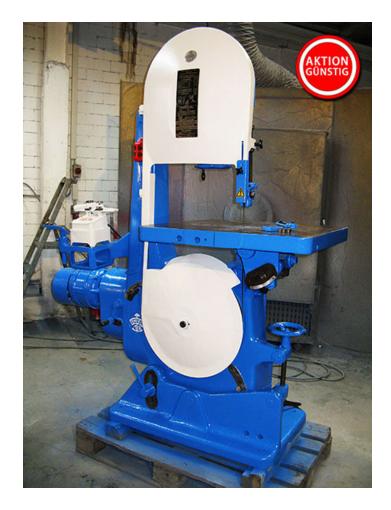

## Vert. metal bandsaw Thiel VBS 510/19

manufacturer: Thiel type: VBS 510/19

year of construction: ??? / 2016 tüp.

comm.-Nr.: 3990126/899

**stock-nr.**: 1764

<u>Special Price: <del>1.795</del>,- € |</u> now 1.077,- € net

## **Technical Data**

flywheel diameter: 510 mm cutting width: 480 mm cutting height: 200/260 mm table size: 750 x 650 mm tilt angle: 15° left-right each

sawband length: min. 3.425 mm / max. 3.725 mm

**8 gear settings:** 10 – 154 m/min.

drive power: 1,1 kW weight: ca. 400 kg

standing area: W 1,60 x D 0,70 x H 1,95 m

color: grey-white/ blue

## **Features**

- IDEAL welding apparatus
- 3 additional back guide inserts
- additional belt guidance unit
- works with band widths of 6 19 mm
- cutting speed gear with 8 settings
- working table tiltable 15° per side
- machine tiltable 15° per side, adjustable via spindle
- If the year of construction has a "tüp."-date, that means the machine has been electrically and technically inspected by us on that date.
- If the year of construction has a "tüb."-date, that means the machine has been partially overhauled on that date according to the prior owner.
- If the year of construction is marked "\*", it is the information the prior owner relayed to us or our own estimation.