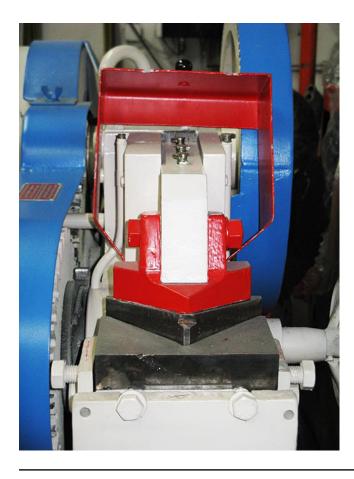

#### Flat Steel Shear

blade length: 200 mm sheet metal up to: 11 mm flat steel up to: 120 x 13 mm

#### **Profile Steel Shear**

angle irons up to: 80 x 8 mm T-irons up to: 80 x 8 mm U- and I-steel up to: 120 mm Hubs: ca. 55 / min.

#### Steel Bar Shear

**6 round steel knifes up to:** 14 - 17 - 22 - 27 - 32 - 37 mm **3 square steel knifes up to:** 22 - 27 - 32 mm