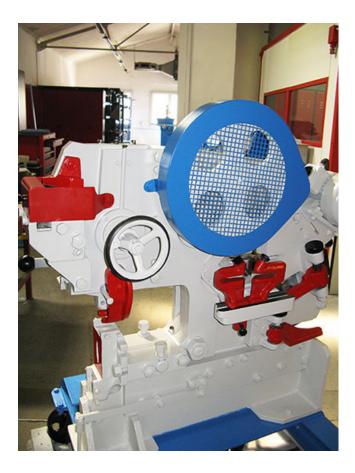

# Sheet Metal- & Profile Steel Shear WMW / Nossen with notcher & punch press

manufacturer: WMW / Nossen size: 11 year of construction: ??? / 2015 tüp. comm.-nr.: 3990334/009 stock-nr.: 1743

Special Price: <del>2.800</del>,- € | now 2.240,- €

#### Punching Press

punching performance: 35 t

drive power: 1,5 kW weight: ca. 900 kg standing area: W 1,30 x D 1,00 x H 1,50 m color: blue / grey-white / red

## **Features**

- stamps + matrices, round + square each 8,0 10,0 -12,0 mm, new Ped.
- hand and foot switches
- single stroke / constant stroke
- mobile wheel stand
- If the year of construction has a "tüp."-date, that means the machine has been electrically and technically inspected by us on that date.
- If the year of construction has a "tüb."-date, that means the machine has been partially overhauled on that date according to the prior owner.
- If the year of construction is marked "\*", it is the information the prior owner relayed to us or our own estimation.