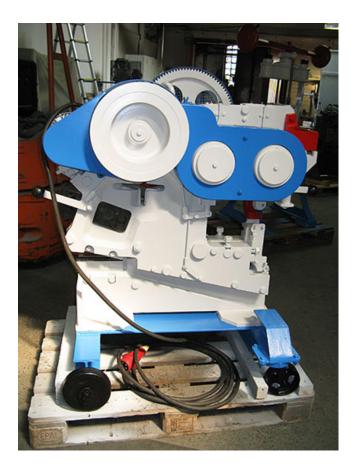

# Sheet Metal- & Profile Steel Shear WMW / Nossen with notcher & punch press

manufacturer: WMW / Nossen size: 11 year of construction: ??? / 2015 tüp. comm.-nr.: 3990334/009 stock-nr.: 1743

Special Price: <del>2.800</del>,- € | now 2.240,- €

# **Technical Data**

#### Flat Steel Shear

blade length: 200 mm sheet metal up to: 11 mm flat steel up to: 120 x 13 mm

#### **Profile Steel Shear**

angle irons up to: 80 x 8 mm T-irons up to: 80 x 8 mm U- and I-steel up to: 120 mm Hubs: ca. 55 / min.

#### Steel Bar Shear

**6 round steel knifes up to:** 14 - 17 - 22 - 27 - 32 - 37 mm **3 square steel knifes up to:** 22 - 27 - 32 mm

#### **Notcher**

sheet metal up to: 10 mm notcher width up to: 140 mm notcher depth up to: 60 mm

#### Punching Press

punching performance: 35 t

drive power: 1,5 kW weight: ca. 900 kg standing area: W 1,30 x D 1,00 x H 1,50 m color: blue / grey-white / red

## **Features**

- stamps + matrices, round + square each 8,0 10,0 -12,0 mm, new Ped.
- hand and foot switches
- single stroke / constant stroke
- mobile wheel stand
- If the year of construction has a "tüp."-date, that means the machine has been electrically and technically inspected by us on that date.
- If the year of construction has a "tüb."-date, that means the machine has been partially overhauled on that date according to the prior owner.
- If the year of construction is marked "\*", it is the information the prior owner relayed to us or our own estimation.