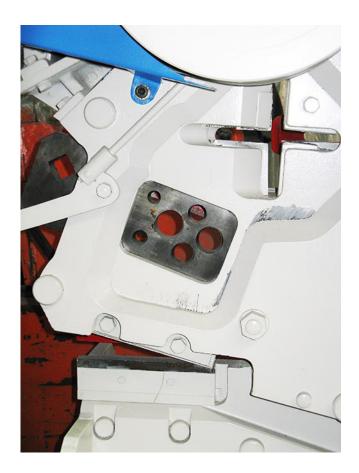

#### **Notcher**

sheet metal up to: 10 mm notcher width up to: 140 mm notcher depth up to: 60 mm

#### Punching Press

punching performance: 35 t

drive power: 1,5 kW weight: ca. 900 kg standing area: W 1,30 x D 1,00 x H 1,50 m color: blue / grey-white / red

## **Features**

- stamps + matrices, round + square each 8,0 10,0 -12,0 mm, new Ped.
- hand and foot switches
- single stroke / constant stroke
- mobile wheel stand
- If the year of construction has a "tüp."-date, that means the machine has been electrically and technically inspected by us on that date.
- If the year of construction has a "tüb."-date, that means the machine has been partially overhauled on that date according to the prior owner.
- If the year of construction is marked "\*", it is the information the prior owner relayed to us or our own estimation.