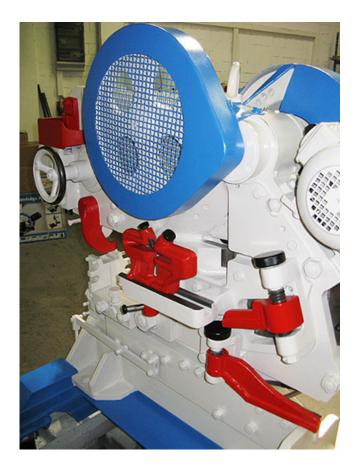

# Sheet Metal- & Profile Steel Shear WMW / Nossen with notcher & punch press

manufacturer: WMW / Nossen size: 11 year of construction: ??? / 2015 tüp. comm.-nr.: 3990334/009 stock-nr.: 1743

Special Price: <del>2.800</del>,- € | now 2.240,- €

#### Punching Press

punching performance: 35 t

drive power: 1,5 kW weight: ca. 900 kg standing area: W 1,30 x D 1,00 x H 1,50 m color: blue / grey-white / red

## **Features**

- stamps + matrices, round + square each 8,0 10,0 -12,0 mm, new Ped.
- hand and foot switches
- single stroke / constant stroke
- mobile wheel stand
- If the year of construction has a "tüp."-date, that means the machine has been electrically and technically inspected by us on that date.
- If the year of construction has a "tüb."-date, that means the machine has been partially overhauled on that date according to the prior owner.
- If the year of construction is marked "\*", it is the information the prior owner relayed to us or our own estimation.