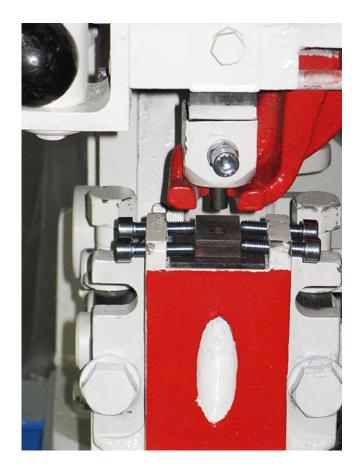

#### **Notcher**

sheet metal up to: 10 mm notcher width up to: 140 mm notcher depth up to: 60 mm

#### Punching Press

punching performance: 35 t

drive power: 1,5 kW weight: ca. 900 kg standing area: W 1,30 x D 1,00 x H 1,50 m color: blue / grey-white / red