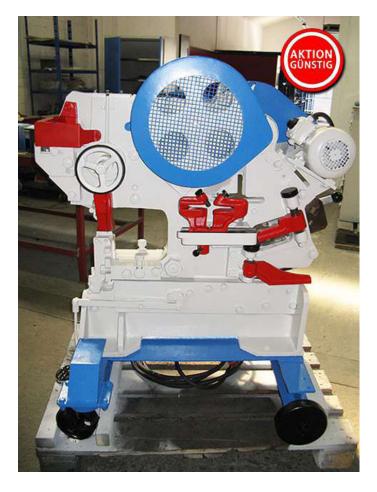

# Sheet Metal- & Profile Steel Shear WMW / Nossen with notcher & punch press

manufacturer: WMW / Nossen size: 11 year of construction: ??? / 2015 tüp. comm.-nr.: 3990334/009 stock-nr.: 1743

Special Price: <del>2.800</del>,- € | now 2.240,- €

# **Technical Data**

#### Flat Steel Shear

blade length: 200 mm sheet metal up to: 11 mm flat steel up to: 120 x 13 mm

#### **Profile Steel Shear**

angle irons up to: 80 x 8 mm T-irons up to: 80 x 8 mm U- and I-steel up to: 120 mm Hubs: ca. 55 / min.

#### Steel Bar Shear

**6 round steel knifes up to:** 14 - 17 - 22 - 27 - 32 - 37 mm **3 square steel knifes up to:** 22 - 27 - 32 mm

#### **Notcher**

sheet metal up to: 10 mm notcher width up to: 140 mm notcher depth up to: 60 mm

#### Punching Press

punching performance: 35 t

drive power: 1,5 kW weight: ca. 900 kg standing area: W 1,30 x D 1,00 x H 1,50 m color: blue / grey-white / red

## **Features**

- stamps + matrices, round + square each 8,0 10,0 -12,0 mm, new Ped.
- hand and foot switches
- single stroke / constant stroke
- mobile wheel stand
- If the year of construction has a "tüp."-date, that means the machine has been electrically and technically inspected by us on that date.
- If the year of construction has a "tüb."-date, that means the machine has been partially overhauled on that date according to the prior owner.
- If the year of construction is marked "\*", it is the information the prior owner relayed to us or our own estimation.